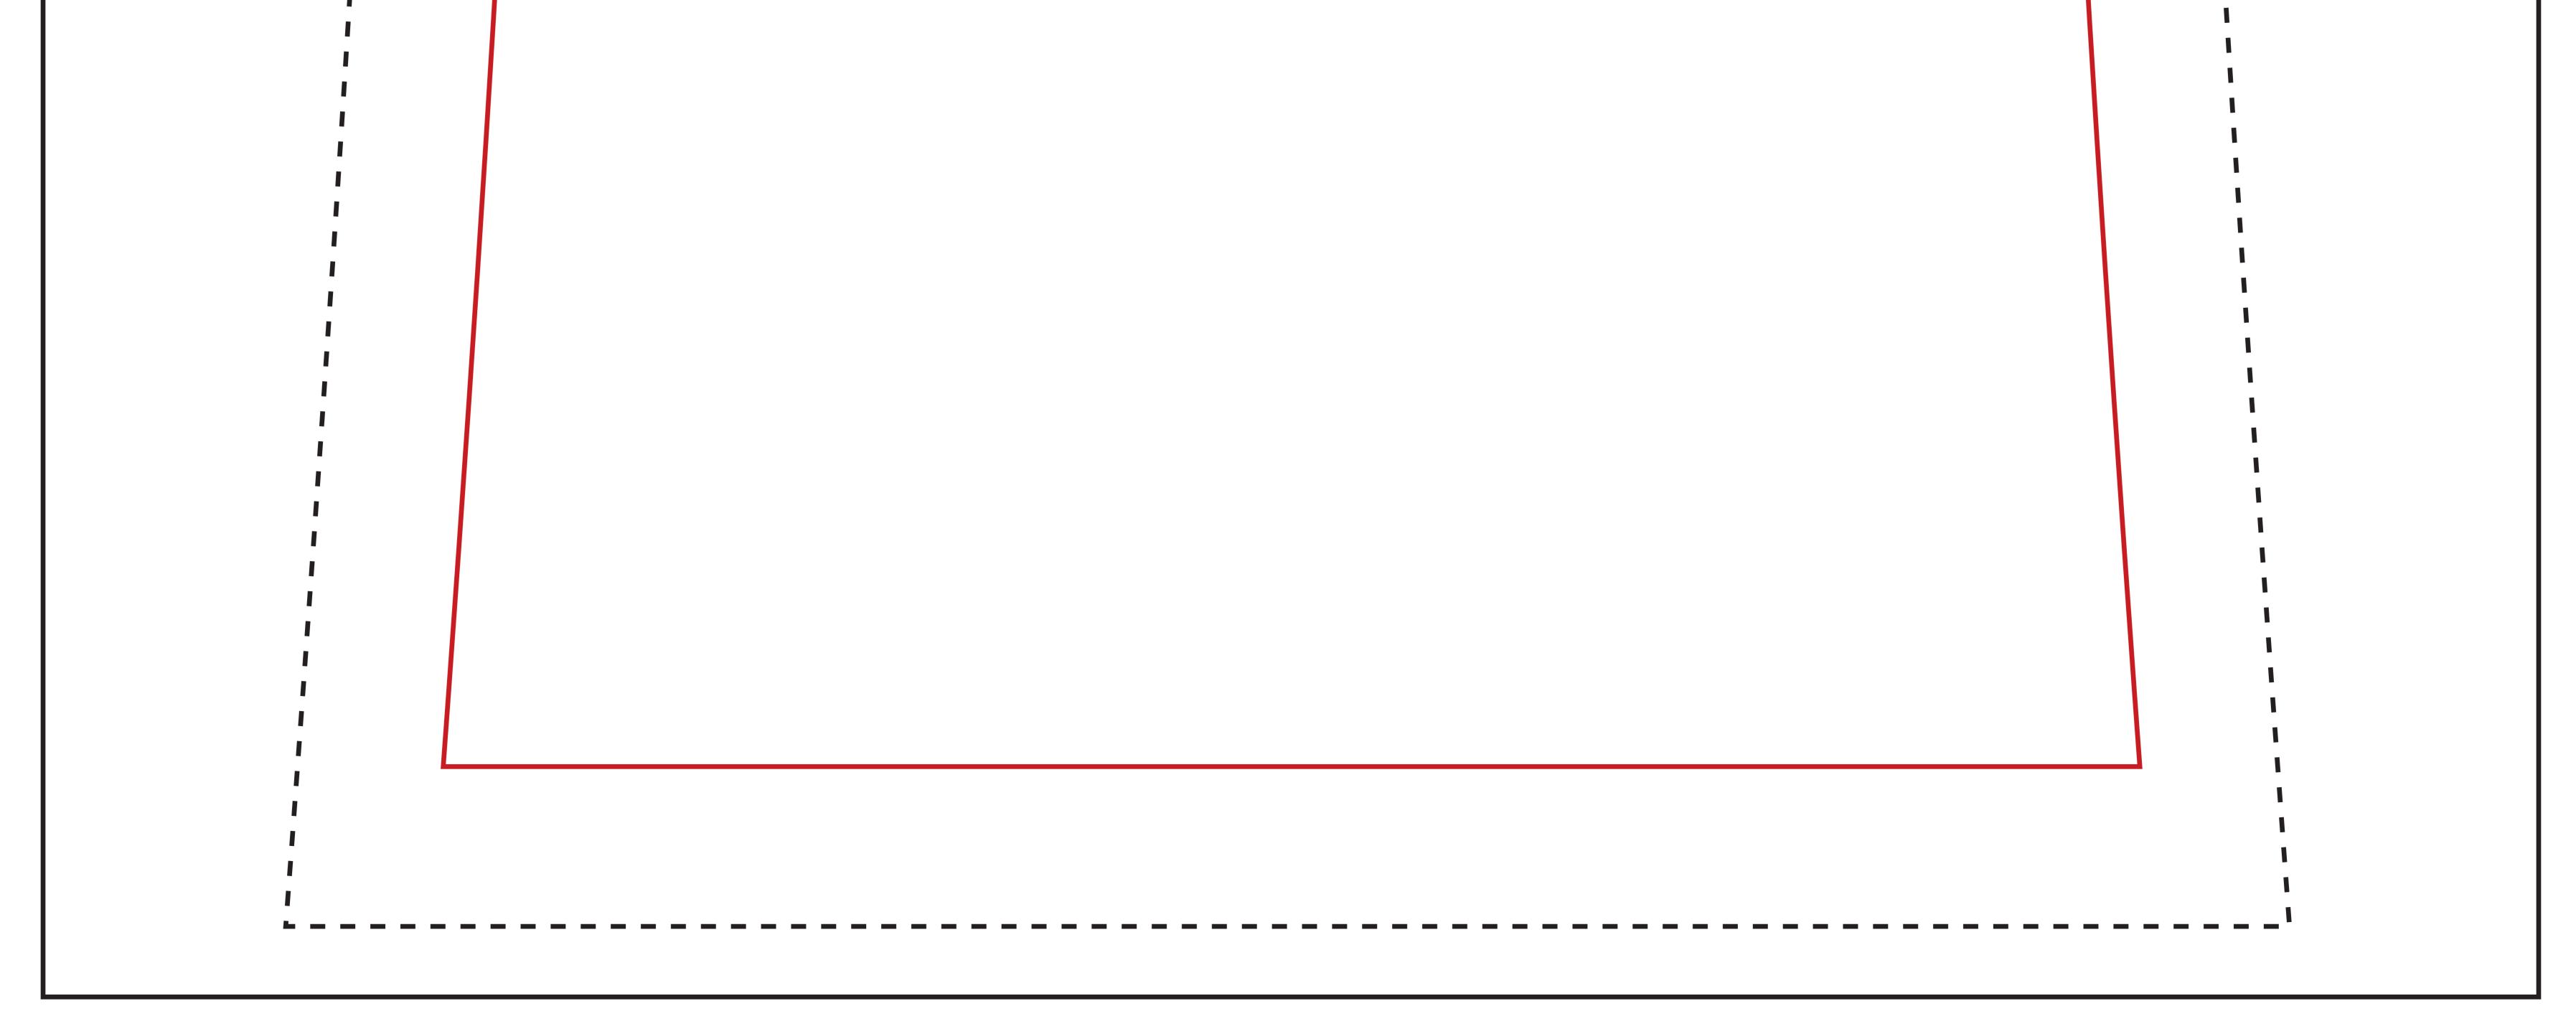

## BRC-GD-BRST Back

**Graphic Size** -----860mm w x 1490mm h(33.7"w x 58.6"h)

Keep text and important images inside red area.

**Graphic Size with Bleed** 920mm w x 1540mm h(36"w x 61"h)

- CMYK color

- Resolutions must be 72-125 ppi
- All fonts must be created to outlines
- Embed all images in final document

| i | - Save final document as PDF for print |  |  |
|---|----------------------------------------|--|--|
|   |                                        |  |  |
|   |                                        |  |  |
|   |                                        |  |  |
|   |                                        |  |  |
|   |                                        |  |  |
|   |                                        |  |  |
|   |                                        |  |  |
|   |                                        |  |  |
|   |                                        |  |  |
|   |                                        |  |  |
|   |                                        |  |  |
|   |                                        |  |  |
|   |                                        |  |  |
|   |                                        |  |  |