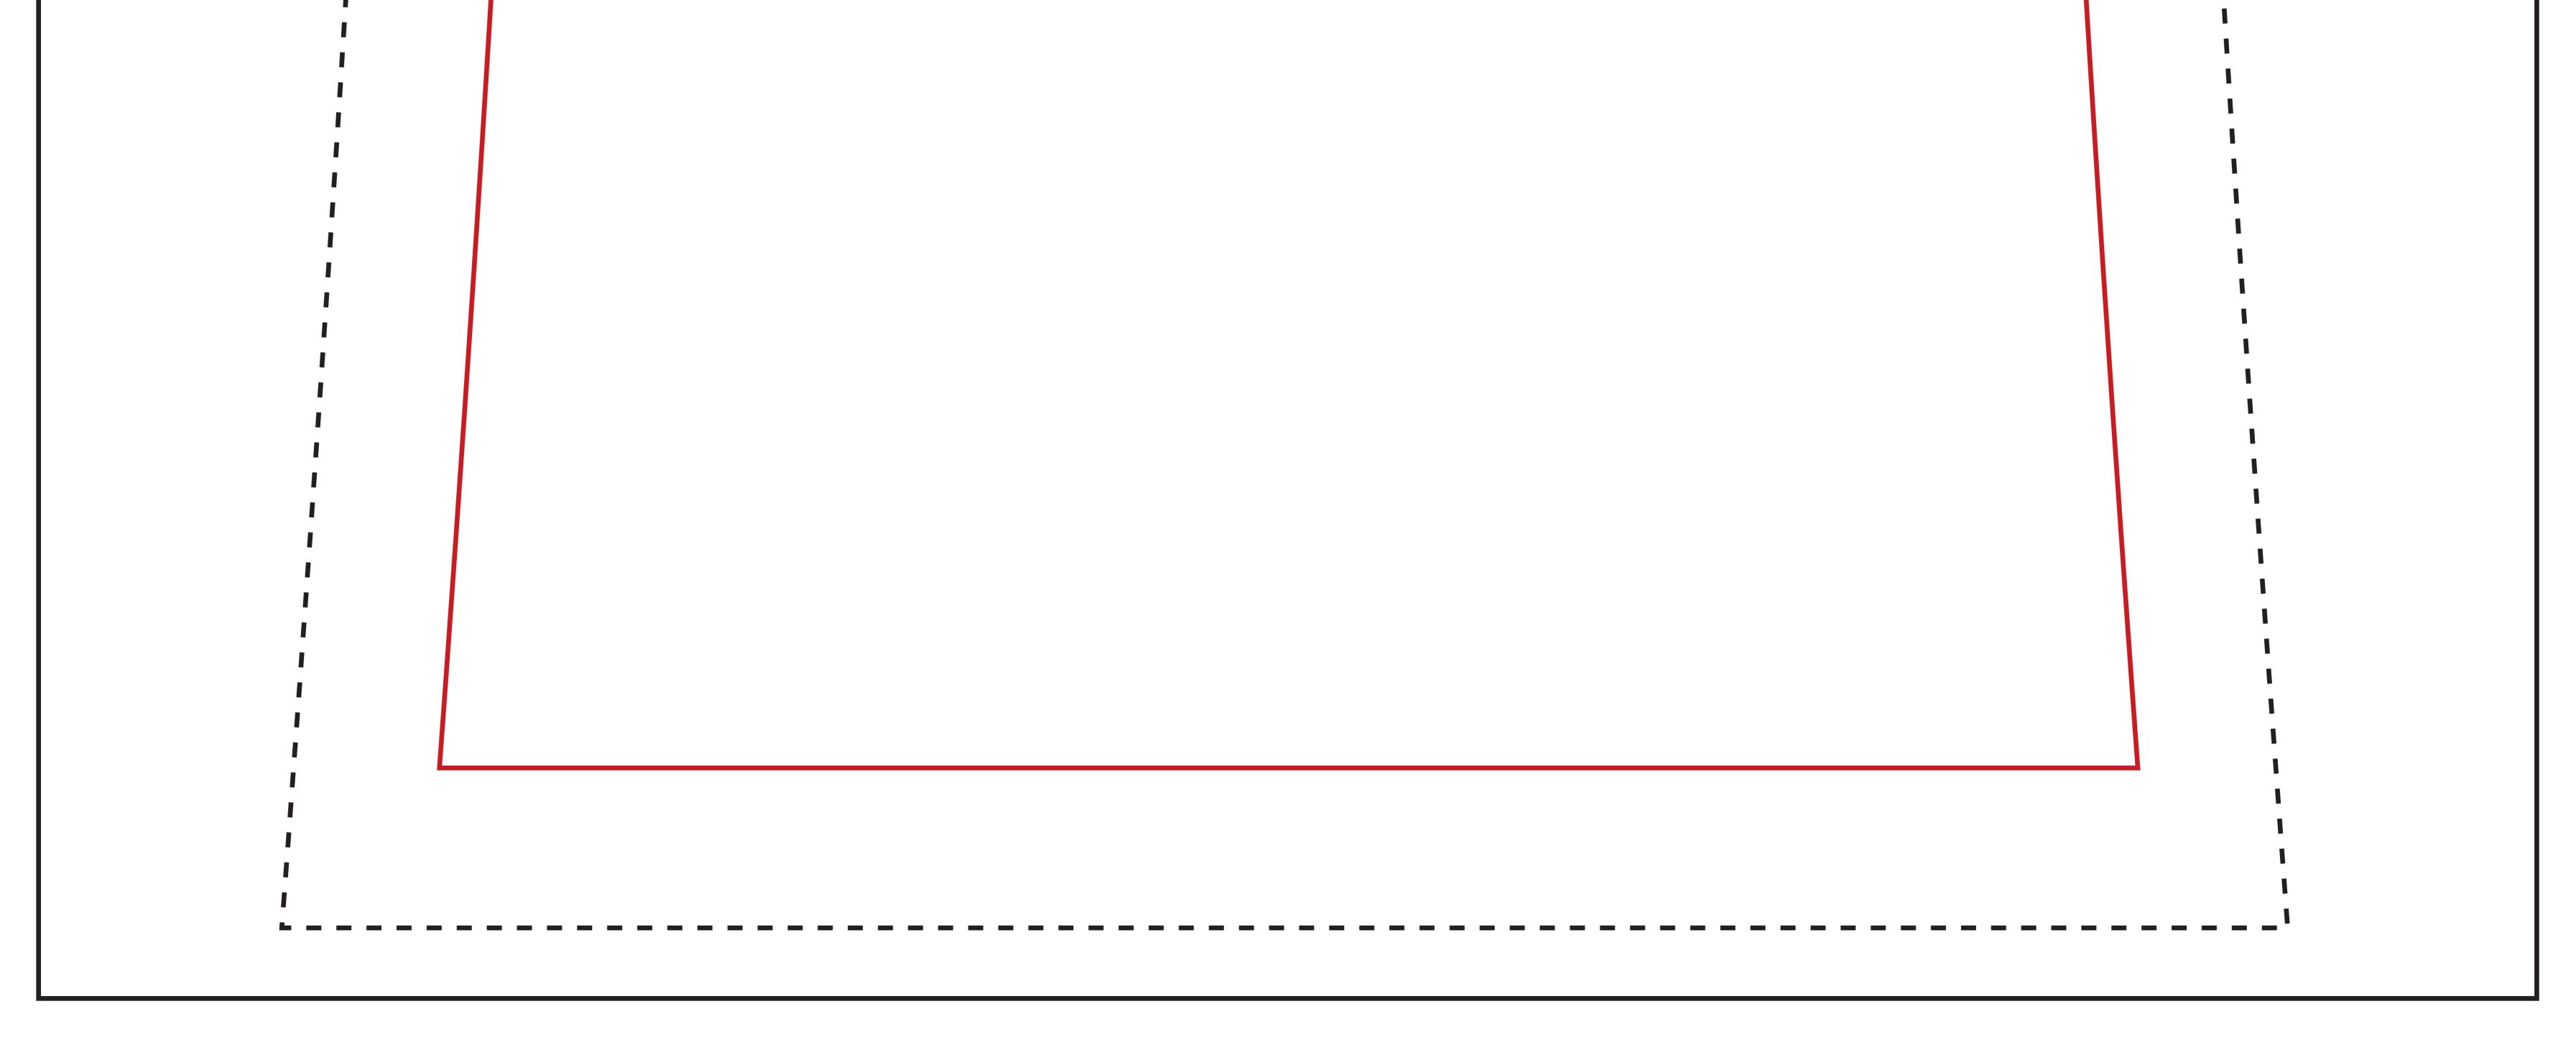

## BRC-GD-BRST Front

**Graphic Size** -----860mm w x 1490mm h(33.7"w x 58.6"h)

Keep text and important images inside red area.

**Graphic Size with Bleed** 920mm w x 1540mm h(36"w x 61"h)

- CMYK color

- Resolutions must be 72-125 ppi
- All fonts must be created to outlines
- Embed all images in final document

|   | i | <ul> <li>Save final document as PDF for print</li> </ul> |   |        |  |
|---|---|----------------------------------------------------------|---|--------|--|
|   | i |                                                          | I |        |  |
|   | 1 |                                                          |   |        |  |
|   |   |                                                          |   | l<br>l |  |
|   |   |                                                          |   |        |  |
|   |   |                                                          |   | • • •  |  |
|   |   |                                                          |   | <br>   |  |
|   |   |                                                          |   | I<br>I |  |
|   | i |                                                          |   | I<br>I |  |
|   |   |                                                          |   | I<br>I |  |
|   | 1 |                                                          |   |        |  |
|   | 1 |                                                          |   |        |  |
|   |   |                                                          |   |        |  |
|   |   |                                                          |   | <br>   |  |
|   |   |                                                          |   |        |  |
|   |   |                                                          |   | 1      |  |
|   |   |                                                          |   |        |  |
| i |   |                                                          |   |        |  |