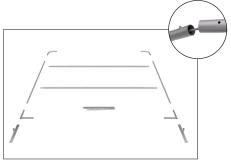

**Step 1:** Assemble straight poles by pressing and pushing together.

**Step 2:** Connect all corner sections to straight sections of the frame by matching shape symbols on pipes.

Step 3: Insert center support pole.