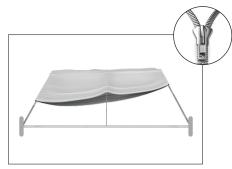

**Step 4:** Insert feet into base to complete assembled frame shown.

**Step 5:** Unzip print and lay image face up. Slide print onto frame like a pillow case.

**Step 6:** Zip the edge of graphic beyond the center point as shown to hold the center pole in place. Zip the remaining side and bottom to meet at the corner.