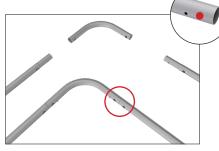

**Step 1:** Assemble straight poles by pressing and pushing together.

**Step 2:** Connect all corner sections to straight sections of the frame by matching shape symbols on pipes.

Step 3: Insert center support pole.