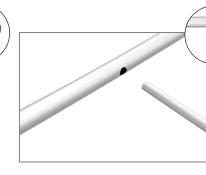

**Step 1:** Assemble straight poles by pressing and pushing together.

**Step 2:** Connect all corner sections to straight sections of the frame by matching shape symbols on pipes.

Step 3: Insert center support pole.