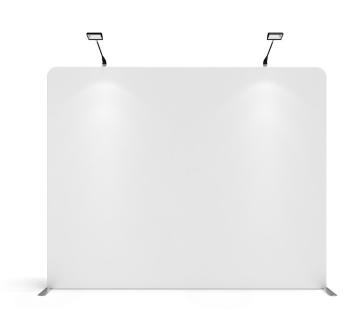

Step 7: Complete.

**LIGHTS:** (OPTIONAL) Position as desired and tighten knob to hold in place.

WARNING! Over tightening may cause damage to fabric image.