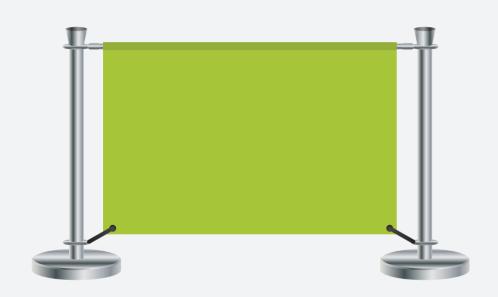

# **CAFÉ BANNER**

## Sizes Available (width)

100cm Cross Rail

150cm Cross Rail

200cm Cross Rail

## Recommended Media 🖅

Singled Sided Aero Mesh 115gsm Single Sided Display Polyester 215gsm Double Sided Display Polyester 215gsm