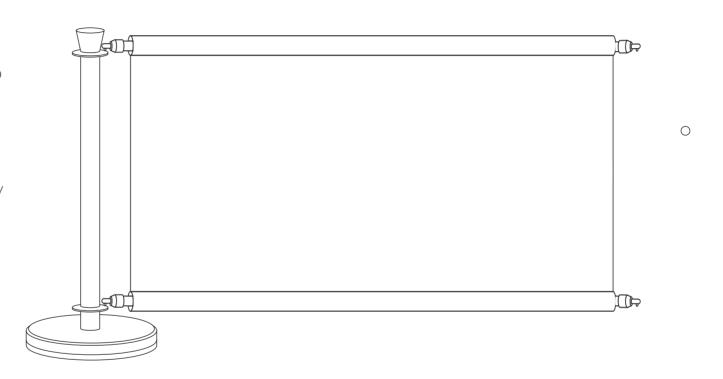

#### **ASSEMBLY INSTRUCTIONS**

Slot the hooks on the ends of the cross rails into the holes on the top and bottom of the rings on the poles.

**Note:** If you are using springs at the bottom, simply attach the eyelets to the bottom of the pole with the elastic provided.