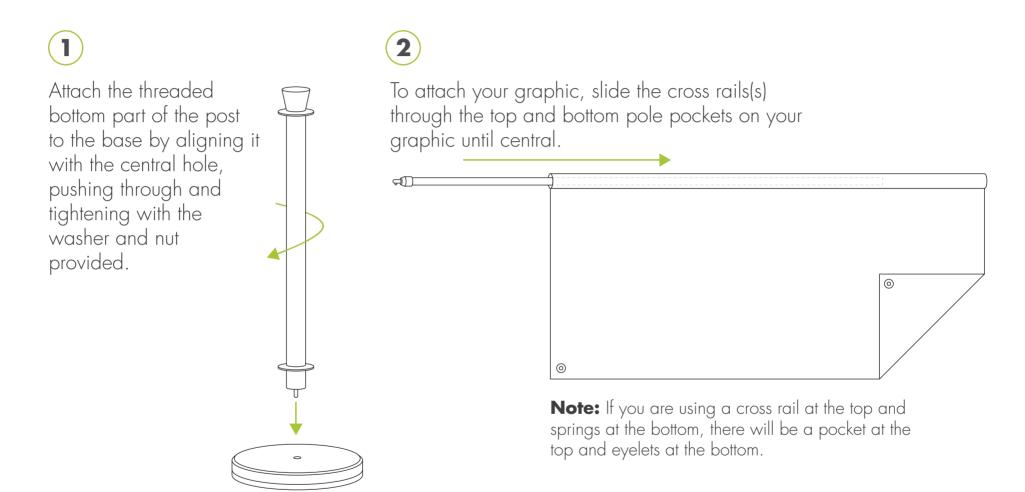

#### **ASSEMBLY INSTRUCTIONS**

Remove all products from packaging.

#### **ASSEMBLY INSTRUCTIONS**

Slot the hooks on the ends of the cross rails into the holes on the top and bottom of the rings on the poles.

**Note:** If you are using springs at the bottom, simply attach the eyelets to the bottom of the pole with the elastic provided.