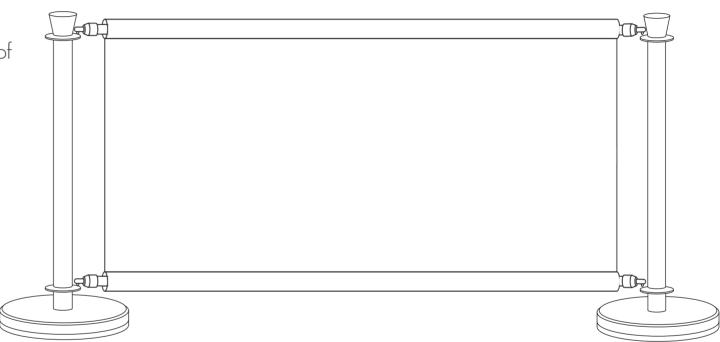

### **ASSEMBLY INSTRUCTIONS**

Once the main unit is assembled, repeat the process to form a line of café banners.