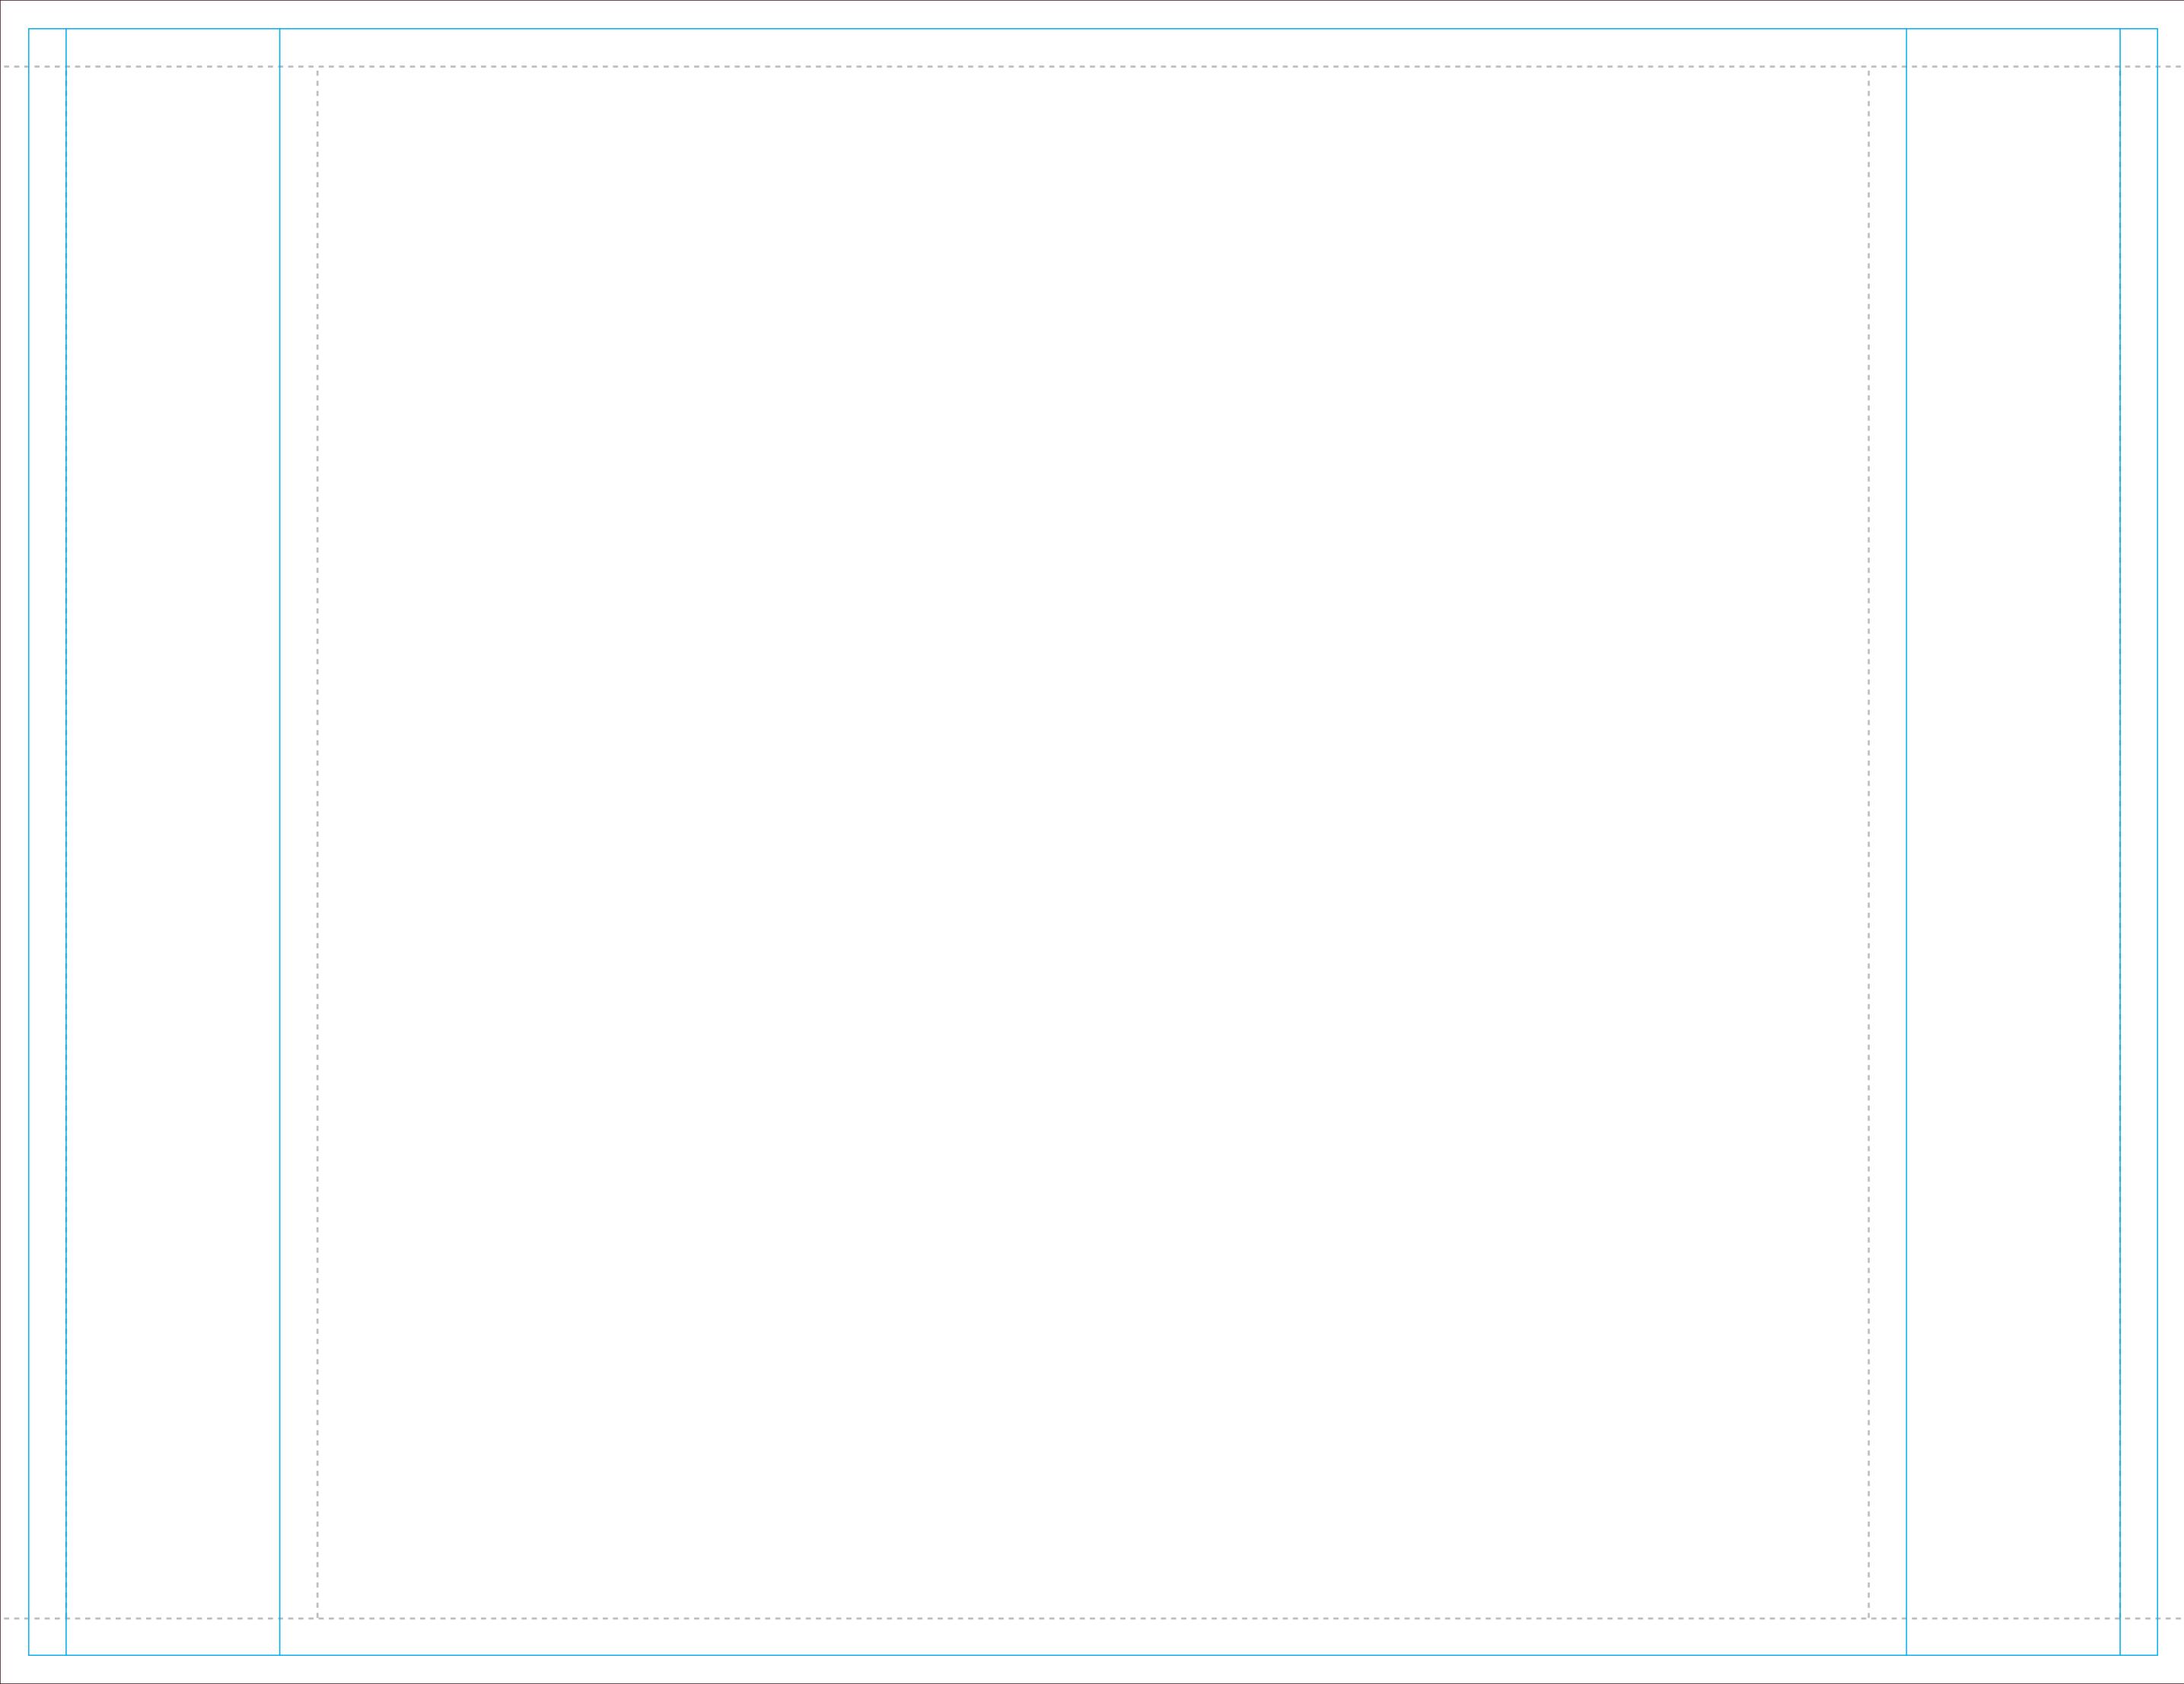

## **Product Specifics**

- Total area (includes bleed):
  3040mm (w) x 2342mm (h)
- Visual area

## 2960 (w) x 2262 (h) mm

• Please note that the two small end sections

will wrap around the back of the frame.

 Blue solid line indicates safe visible area.
 Please keep all key design elements and text within this space avoiding stitch lines.