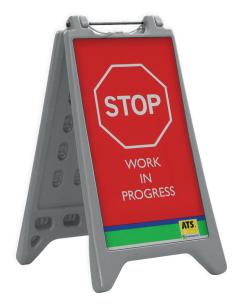

## Waterbase A-Board / Waterbase Pyramid

## Our smallest A-Board offering.

- Durable polyethylene construction.
- Water fill (6.5 litres) or sand fill for optimum stability.
- Lightweight when empty and folds flat for easy transportation and storage.
- Graphic area 320 x 559mm (sticker inlay required).
- Open to any required width up to 570mm.
- We recommend using high tack vinyl for graphics.
- Vinyl application available (no minimum order quantity).
- Also available in custom colours (minimum quantity 500).

| Display Area<br>(mm) | O/A Dimensions<br>(w x h x d mm) | Weight (kg)<br>Empty/Full | Order Code |
|----------------------|----------------------------------|---------------------------|------------|
| 320 x 559*           | 410 × 754 × 570                  | 3.1/9.6                   | WBABGREY   |

\* Recommended to allow 3mm border all round (recess is 326 x 565mm).

Fully Recyclable