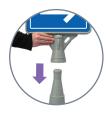

## Eye catching display pillar with sticker inlay graphic.

- Durable polyethylene construction.
- Water fill (5.5 litres) or sand fill for optimum stability.
- Simple push fit assembly.
- Graphic area 330 x 385mm with 12.5mm corner radius (sticker inlay required).
- Stands taller than most other pavement signs for eye catching display.
- Supplied flat packed in 3 parts for ease of distribution.
- We recommend using high tack vinyl for graphics.
- Vinyl application available (no minimum order quantity).
- Also available in custom colours (minimum quantity 500).

Fully Recyclable

Parts simply push together.

Waterbase pyramid barrier system.