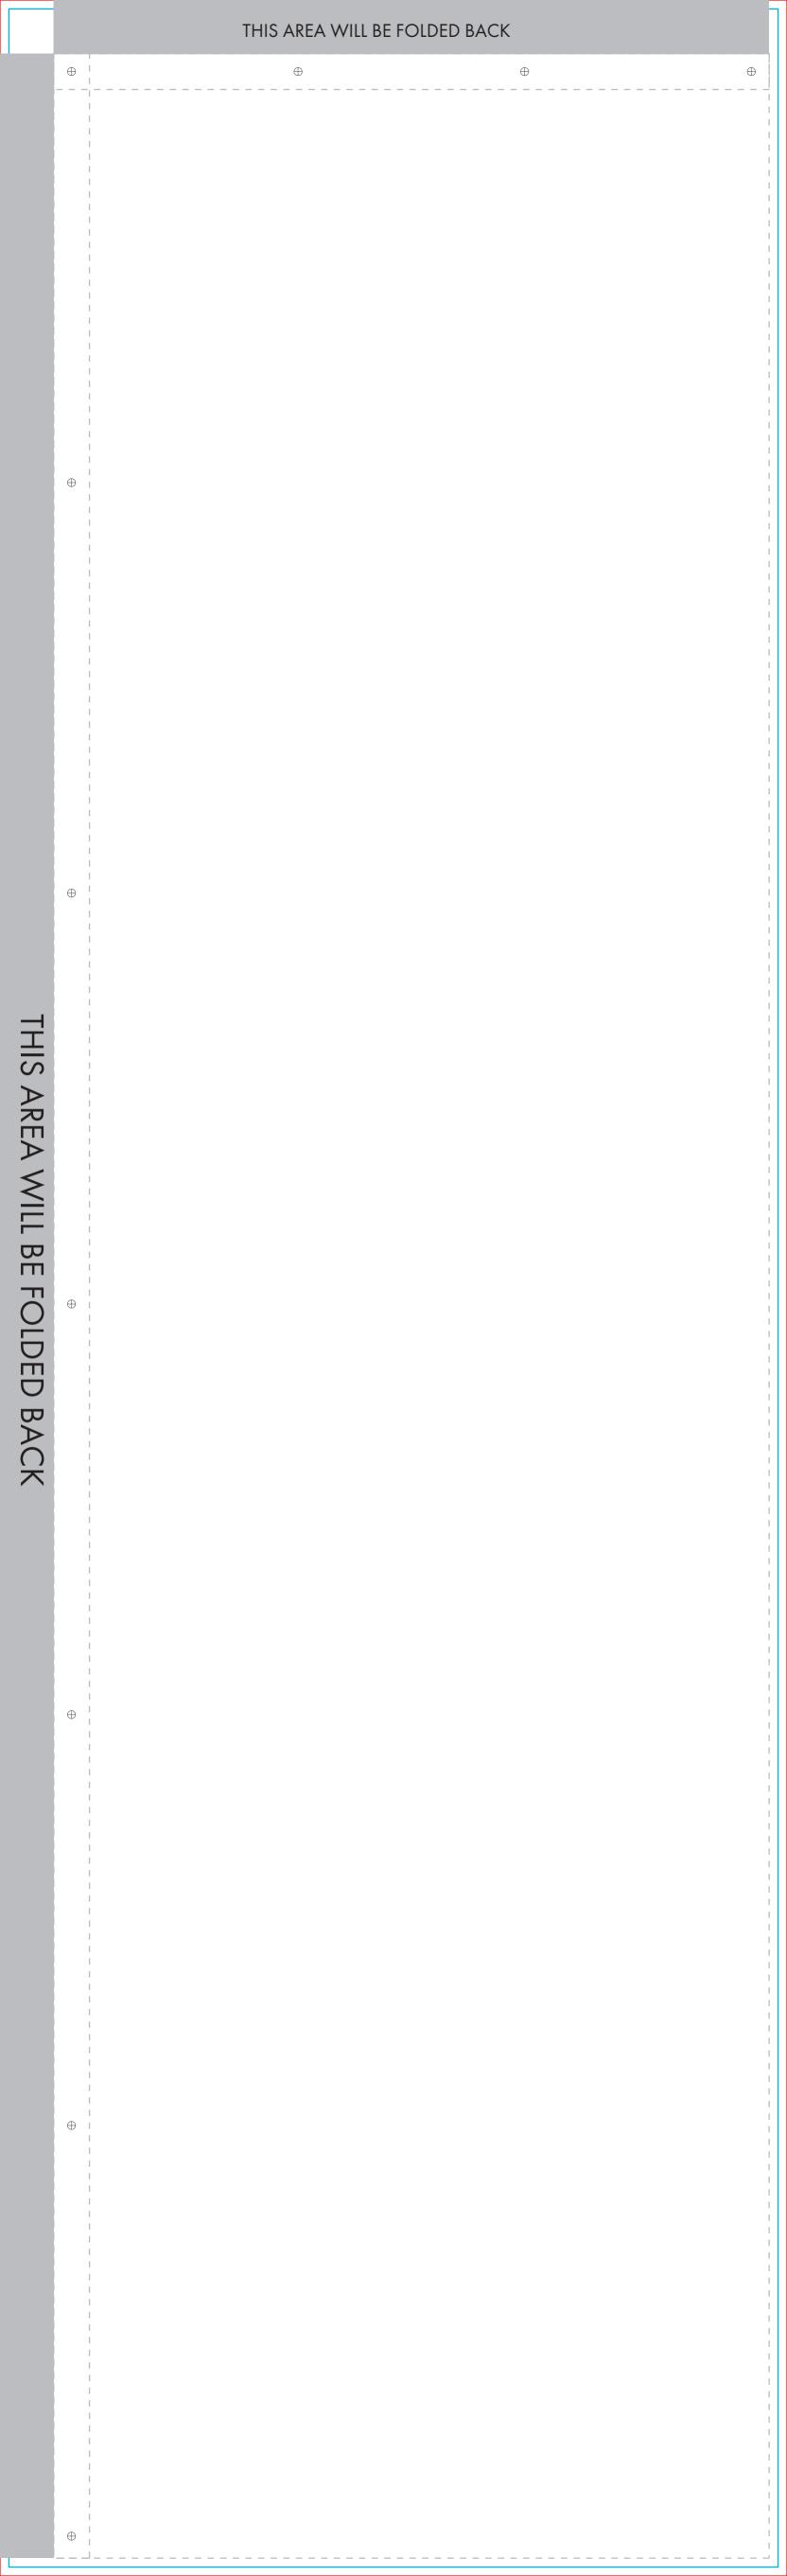

## **Product Specifics**

- Total area (includes bleed):
  880mm (w) x 2880mm (h)
- Visible area
  800mm (w) x 2800mm (h)
- Blue solid line indicates safe visible area.
  Please keep all key design elements and text within this space avoiding stitch lines.
- For double sided, please mirror the template.

| THIS AREA WILL BE FOLDED BACK |       |                     |                               |
|-------------------------------|-------|---------------------|-------------------------------|
| <b>+</b>                      | Ф<br> |                     |                               |
|                               |       | <br>                |                               |
|                               |       | <br>                |                               |
|                               |       | <br>                |                               |
| 1<br>1<br>1                   |       | <br>                |                               |
|                               |       | <br>                |                               |
|                               |       | <br>                |                               |
|                               |       | <br>                |                               |
| 1<br>1<br>1                   |       | <br> <br>           |                               |
|                               |       | <br>                |                               |
| <br>                          |       | <br>                |                               |
|                               |       | <br>                |                               |
| 1<br>1<br>1                   |       | <br>                |                               |
| 1<br>1<br>1                   |       | <br>                |                               |
|                               |       | <br>                |                               |
| <br>                          |       | <br>                |                               |
| <br>                          |       | <br> -<br>  •       |                               |
| <br>                          |       | <br>                |                               |
| <br>                          |       | <br>                |                               |
|                               |       | <br>                | ACK                           |
|                               |       | <br>                | ED B                          |
|                               |       | <br>                |                               |
|                               |       | <br>                | 3E F(                         |
| <br>                          |       | <br>                | THIS AREA WILL BE FOLDED BACK |
| <br>                          |       | <br> -<br>          | × ×                           |
| <br>                          |       | <br>                | ARE                           |
| <br>                          |       | <br>                | .HIS                          |
| <br>                          |       | <br>                |                               |
| <br>                          |       |                     |                               |
| <br>                          |       | <br> -<br> -<br> -  |                               |
| <br>                          |       | <br>                |                               |
| <br>                          |       | <br>                |                               |
| <br>                          |       |                     |                               |
| <br>                          |       | <br>                |                               |
| <br>                          |       | <br> <br> <br> <br> |                               |
|                               |       | <br>                |                               |
|                               |       | <br>                |                               |
|                               |       | <br>                |                               |
|                               |       | <br>                |                               |
| <br>                          |       | <br>                |                               |
|                               |       | <br>                |                               |
| <br>                          |       | <br>                |                               |
|                               |       | <br> <br> <br>      |                               |