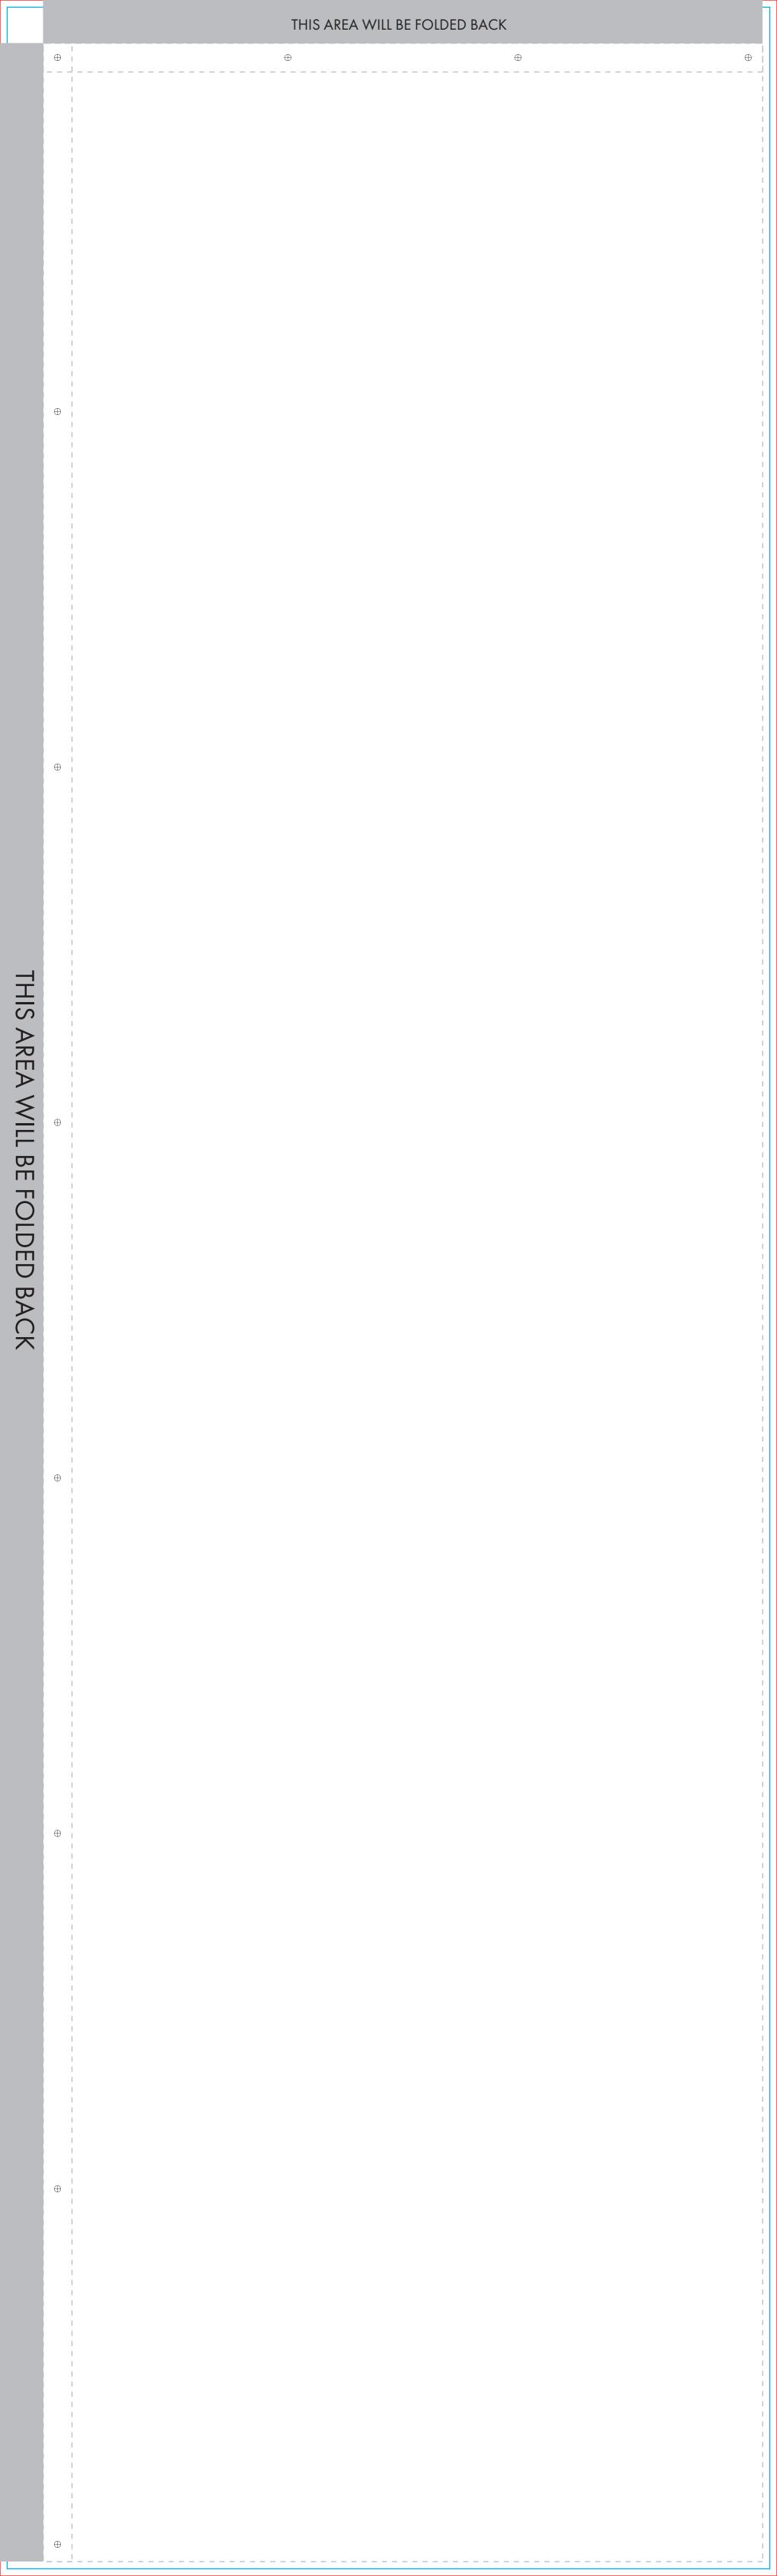

## **Product Specifics**

- Total area (includes bleed):
  1080mm (w) x 3580mm (h)
- Visible area
  1000mm (w) x 3500mm (h)
- Blue solid line indicates safe visible area.
  Please keep all key design elements and text within this space avoiding stitch lines.
- For double sided, please mirror the template.

| THIS AREA WILL BE FOLDED BACK |                                              |                   |
|-------------------------------|----------------------------------------------|-------------------|
|                               | <br>                                         |                   |
|                               |                                              |                   |
|                               |                                              |                   |
|                               |                                              |                   |
|                               |                                              |                   |
|                               |                                              |                   |
|                               |                                              |                   |
|                               | <br> <br> <br> <br> <br>                     |                   |
|                               |                                              |                   |
|                               |                                              |                   |
|                               |                                              |                   |
|                               |                                              |                   |
|                               |                                              |                   |
|                               |                                              |                   |
|                               |                                              |                   |
|                               | <br>                                         |                   |
|                               |                                              |                   |
|                               |                                              |                   |
|                               |                                              |                   |
|                               |                                              |                   |
|                               |                                              | H                 |
|                               |                                              | SAR               |
|                               |                                              | EA V              |
|                               | <br> <br>  •                                 | THIS AREA WILL BE |
|                               |                                              |                   |
|                               |                                              | FOLDED            |
|                               |                                              | ED I              |
|                               |                                              | BACK              |
|                               |                                              | ~                 |
|                               |                                              |                   |
|                               |                                              |                   |
|                               | • • • • • • • • • • • • • • • • • • •        |                   |
|                               |                                              |                   |
|                               |                                              |                   |
|                               |                                              |                   |
|                               |                                              |                   |
|                               |                                              |                   |
|                               |                                              |                   |
|                               | <br>                                         |                   |
|                               |                                              |                   |
|                               |                                              |                   |
|                               |                                              |                   |
|                               |                                              |                   |
|                               |                                              |                   |
|                               |                                              |                   |
|                               |                                              |                   |
|                               | <br> <br>  • • • • • • • • • • • • • • • • • |                   |
|                               |                                              |                   |
|                               |                                              |                   |
|                               |                                              |                   |
|                               |                                              |                   |
|                               |                                              |                   |
|                               |                                              |                   |
|                               | <br> <br> <br> <br>  $\oplus$                |                   |
| !<br>                         | . Ψ<br>                                      |                   |