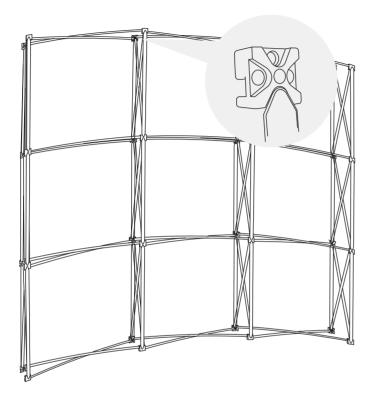

# 3

Attach the magnetic bars onto the magnetic nodes as shown in the circle diagram above.