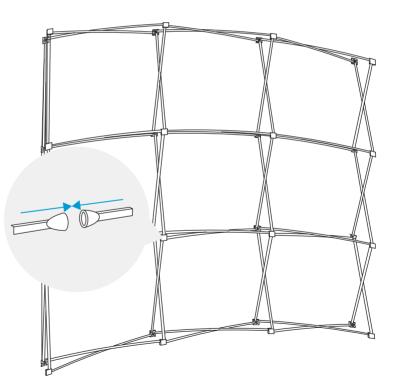

## 2

Expand the frame until the magnetic locking arms connect together and then apply the individual magnetic bars to the magnetic hubs on the concave side.

# 3

Attach the magnetic bars onto the magnetic nodes as shown in the circle diagram above.