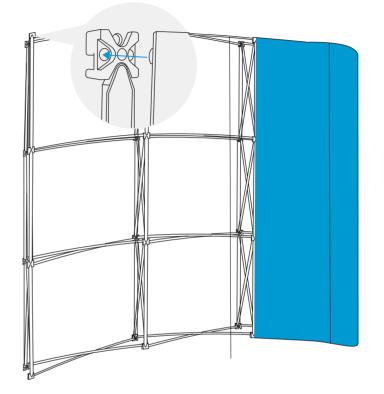

### 4

Attach the graphic panels to the magnetic bars using the plastic attachments at the top of each graphic to snap into position. Then align the graphic panels in the correct sequence magnetically on to the magnetic bars. 5

Repeat point 4 until all the graphic panels are attached.