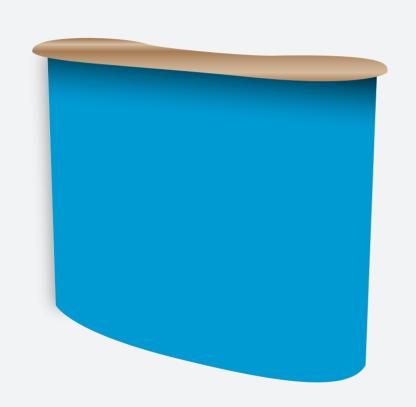

# **MAGNETIC POP UP COUNTER**

### Size Available 🗾

Dimensions - H 98.5 x W 129 x D 46.5cm Graphic - H 95 x W 206cm