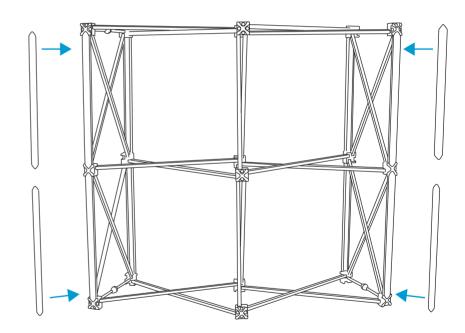

#### **ASSEMBLY INSTRUCTIONS**

Remove all products from carry bags.

Open the framework until the locking arms lock the frame.

Add the 10 magnetic bars to the front of the pop-up framework.