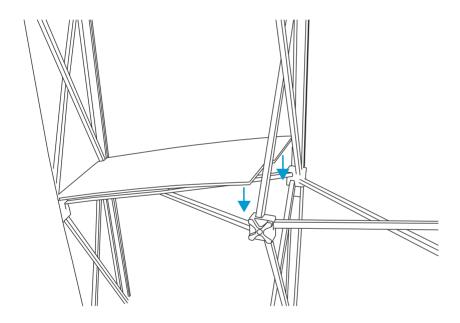

#### **ASSEMBLY INSTRUCTIONS**

Remove all products from carry bags.

Open the framework until the locking arms lock the frame.

Add the 10 magnetic bars to the front of the pop-up framework.

#### **ASSEMBLY INSTRUCTIONS CONTINUED**

using the locations dowels on the underside to magnetic strip to secure the graphic in place. secure .

Fix the top in the location above the framework Apply your graphic to the framework using the

### **ASSEMBLY INSTRUCTIONS CONTINUED**

Finally place the 4 shelf panels on the middle and lower sections of the framework.