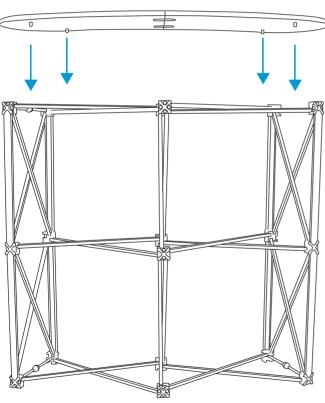

#### **ASSEMBLY INSTRUCTIONS CONTINUED**

using the locations dowels on the underside to magnetic strip to secure the graphic in place. secure .

Fix the top in the location above the framework Apply your graphic to the framework using the