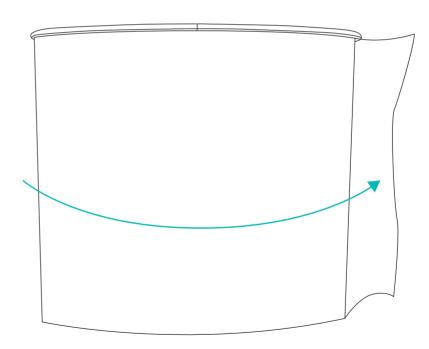

#### **ASSEMBLY INSTRUCTIONS**

Remove all products from carry bags.

Open the framework until the locking arms lock the frame.

Add the 10 magnetic bars to the front of the pop-up framework.

#### **ASSEMBLY INSTRUCTIONS CONTINUED**

using the locations dowels on the underside to magnetic strip to secure the graphic in place. secure .

Fix the top in the location above the framework Apply your graphic to the framework using the