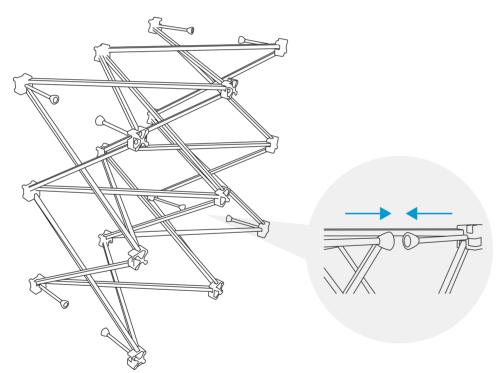

#### **ASSEMBLY INSTRUCTIONS**

Remove all products from carry bags.

Open the framework until the locking arms lock the frame.

Add the 10 magnetic bars to the front of the pop-up framework.