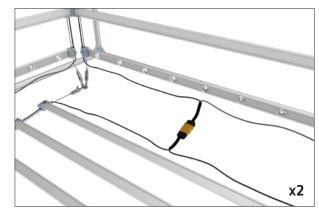

**Step 12:** Attach wiring harness to the same carabiners in 4 corners used for the light cables.

**Step 13:** Attach power supplies to hanging harness. Plug power supplies to the top of LED Light Arrays. 2 LED Light Arrays per 1 power supply.

**Step 14:** Test lights if possible to make sure it has been wired properly.

**Step 15:** Lift display into position and install bottom graphic following Steps 9-10.