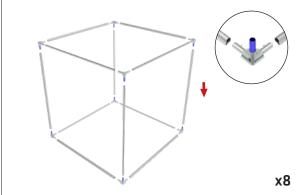

Set Up Instructions CSNRB-240L

**Step 1:** Assemble all straight pipes with bungee cords by pushing and pulling together.

**Step 2:** Connect all corner sections to straight sections of the frame. Blue pipes represent the vertical pole position and should face up and down.