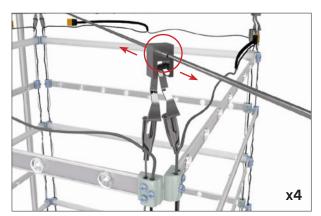

**Step 12:** Attach wiring harness to the same carabiners in 4 corners used for the light cables.

**Step 13:** Attach power supplies to hanging harness. Plug power supplies to the top of LED Light Arrays. 2 LED Light Arrays per 1 power supply.