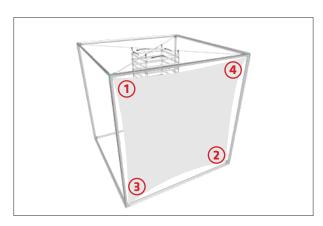

Use drop cloth on ground to prevent graphics from getting dirty!

**Step 9:** Fold silicone edge graphics over an install into first corner of frame working outwards 4-6 inches. Repeat on remaining corners starting with the opposite corner. Follow the Graphic Diagram.