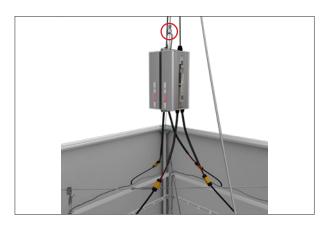

**Step 12:** Attach wiring harness to the same carabiners in 4 corners used for the light cables.

**Step 13:** Attach power supplies to hanging harness. Plug power supplies to the top of LED Light Arrays. 2 LED Light Arrays per 1 power supply.