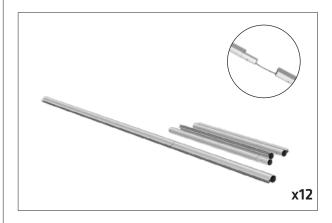

Set Up Instructions CSNRB-240L

**Step 1:** Assemble all straight pipes with bungee cords by pushing and pulling together.

**Step 2:** Connect all corner sections to straight sections of the frame. Blue pipes represent the vertical pole position and should face up and down.