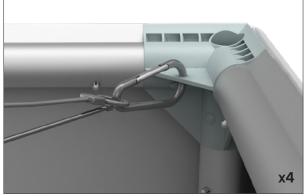

**Step 3:** At the top of the frame attach cable to opposite corners. Complete task twice to form an X.

**Step 4:** Move to the center of cable and hand tighten turnbuckle to remove any remaining slack. Do not over tighten.

**Step 12:** Attach wiring harness to the same carabiners in 4 corners used for the light cables.

**Step 13:** Attach power supplies to hanging harness. Plug power supplies to the top of LED Light Arrays. 2 LED Light Arrays per 1 power supply.