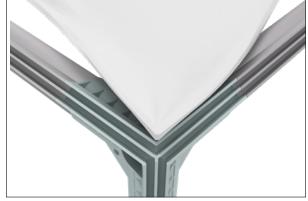

Use drop cloth on ground to prevent graphics from getting dirty!

**Step 9:** Fold silicone edge graphics over an install into first corner of frame working outwards 4-6 inches. Repeat on remaining corners starting with the opposite corner. Follow the Graphic Diagram.

**Step 10:** Move to the center of each side of the frame to continue inserting the silicone edge graphics and work back toward the corners.