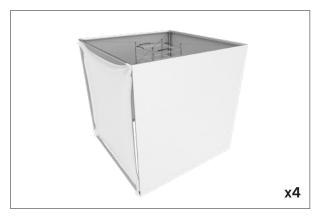

Set Up Instructions CSNRB-240L

**Step 1:** Assemble all straight pipes with bungee cords by pushing and pulling together.

**Step 2:** Connect all corner sections to straight sections of the frame. Blue pipes represent the vertical pole position and should face up and down.