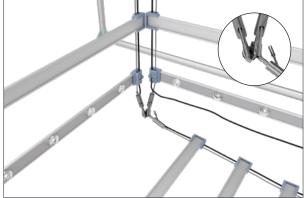

**Step 3:** At the top of the frame attach cable to opposite corners. Complete task twice to form an X.

**Step 4:** Move to the center of cable and hand tighten turnbuckle to remove any remaining slack. Do not over tighten.

**Step 5:** Take out the LED Light Arrays and add to cable with power connector on top. The cable blocks can be adjusted by pushing the pin into the block and sliding the block along the cable into desired position.