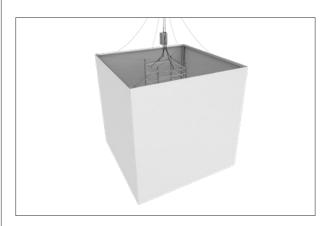

**Step 5:** Take out the LED Light Arrays and add to cable with power connector on top. The cable blocks can be adjusted by pushing the pin into the block and sliding the block along the cable into desired position.

## Set Up Instructions CSNRB-240L

**Step 6:** Completed vertical LED Light Arrays assembly.

**Step 7:** Attach bottom horizontal LED Light Array to 4 corners of vertical LED Light Arrays.

**Step 8:** Attach power cables between bottom and 1 vertical light array. Not all LED Light Arrays need to be plugged in at bottom. 3 plugs will hang freely.