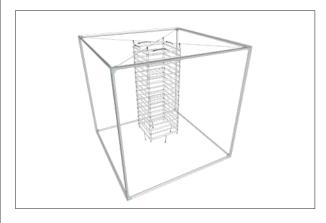

**Step 5:** Take out the LED Light Arrays and add to cable with power connector on top. The cable blocks can be adjusted by pushing the pin into the block and sliding the block along the cable into desired position.

## Set Up Instructions CSNRB-240L

**Step 6:** Completed vertical LED Light Arrays assembly.

**Step 7:** Attach bottom horizontal LED Light Array to 4 corners of vertical LED Light Arrays.

**Step 8:** Attach power cables between bottom and 1 vertical light array. Not all LED Light Arrays need to be plugged in at bottom. 3 plugs will hang freely.