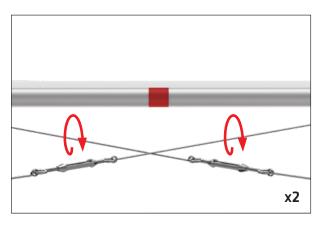

**Step 3:** At the top of the frame attach cable to opposite corners. Complete task twice to form an X.

**Step 4:** Move to the center of cable and hand tighten turnbuckle to remove any remaining slack. Do not over tighten.