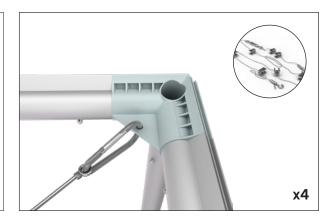

**Step 3:** At the top of the frame attach cable to opposite corners. Complete task twice to form an X.

**Step 4:** Move to the center of cable and hand tighten turnbuckle to remove any remaining slack. Do not over tighten.