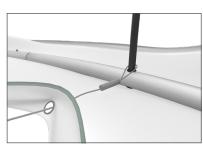

**Step 7:** Unzip print and place one frame inside. Position holes on frame to align with eyelets in graphic. Thread cable through eyelet. Repeat for all eyelets.

Step 9: Complete.

Step 8: Zip graphic closed around top of frame. Pull all cables out until inside loop is flush with eyelets. Attach all cables together at a single point for hanging.