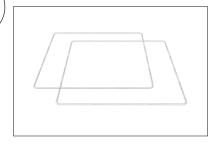

## **BQ-QUAD**

**Step 1:** Assemble the different frame sections by pushing and pulling pipes together.

**Step 3:** Align two frames together making sure holes face each other.

**Step 6:** Align top frame to bottom frame and push support poles into the frame. With some force connect the support poles in the middle to complete.