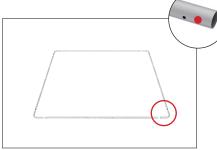

## **BQ-QUAD**

**Step 1:** Assemble the different frame sections by pushing and pulling pipes together.

**Step 3:** Align two frames together making sure holes face each other.

**Step 6:** Align top frame to bottom frame and push support poles into the frame. With some force connect the support poles in the middle to complete.

**Step 7:** Unzip print and place one frame inside. Position holes on frame to align with eyelets in graphic. Thread cable through eyelet. Repeat for all eyelets.

Step 9: Complete.

Step 8: Zip graphic closed around top of frame. Pull all cables out until inside loop is flush with eyelets. Attach all cables together at a single point for hanging.