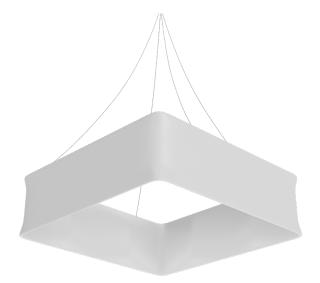

**Step 7:** Unzip print and place one frame inside. Position holes on frame to align with eyelets in graphic. Thread cable through eyelet. Repeat for all eyelets.

Step 9: Complete.

Step 8: Zip graphic closed around top of frame. Pull all cables out until inside loop is flush with eyelets. Attach all cables together at a single point for hanging.