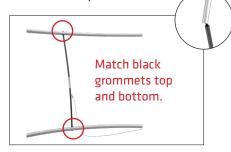

**Step 7:** Unzip print and place one frame inside. Position holes on frame to align with eyelets in graphic. Thread cable through eyelet. Repeat for all eyelets.

Step 9: Complete.

Step 8: Zip graphic closed around top of frame. Pull all cables out until inside loop is flush with eyelets. Attach all cables together at a single point for hanging.