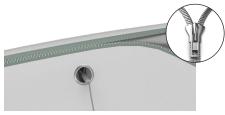

**Step 7:** Unzip print and place one frame inside. Position holes on frame to align with eyelets in graphic. Thread cable through eyelet. Repeat for all eyelets.

Step 9: Complete.

Step 8: Zip graphic closed around top of frame. Pull all cables out until inside loop is flush with eyelets. Attach all cables together at a single point for hanging.