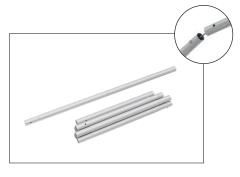

## **BQ-QUAD**

**Step 1:** Assemble the different frame sections by pushing and pulling pipes together.

**Step 3:** Align two frames together making sure holes face each other.

**Step 6:** Align top frame to bottom frame and push support poles into the frame. With some force connect the support poles in the middle to complete.