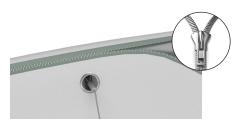

**Step 7:** Unzip print and place one frame inside. Position holes on frame to align with eyelets in graphic. Thread cable through eyelet. Repeat for all eyelets.

Step 9: Complete.

**Step 8:** Zip graphic closed around top of frame. Pull all cables out until inside loop is flush with eyelets. Attach all cables together at a single point for hanging.