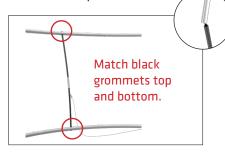

**Step 7:** Unzip print and place one frame inside. Position holes on frame to align with eyelets in graphic. Thread cable through eyelet. Repeat for all eyelets.

Step 9: Complete.

**Step 8:** Zip graphic closed around top of frame. Pull all cables out until inside loop is flush with eyelets. Attach all cables together at a single point for hanging.