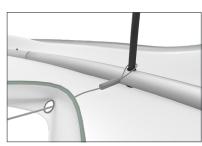

**Step 7:** Unzip print and place one frame inside. Position holes on frame to align with eyelets in graphic. Thread cable through eyelet. Repeat for all eyelets.

Step 9: Complete.

**Step 8:** Zip graphic closed around top of frame. Pull all cables out until inside loop is flush with eyelets. Attach all cables together at a single point for hanging.