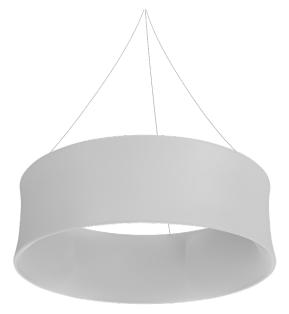

Set Up Instructions BT-TUBE

**Step 1:** Assemble the different frame sections by pushing and pulling pipes together.

**Step 3:** Align two frames together making sure holes face each other.

**Step 6:** Align top frame to bottom frame and push support poles into the frame. With some force connect the support poles in the middle to complete.

**Step 7:** Unzip print and place one frame inside. Position holes on frame to align with eyelets in graphic. Thread cable through eyelet. Repeat for all eyelets.

Step 9: Complete.

**Step 8:** Zip graphic closed around top of frame. Pull all cables out until inside loop is flush with eyelets. Attach all cables together at a single point for hanging.