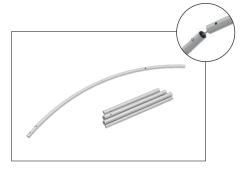

Set Up Instructions BT-TUBE

**Step 1:** Assemble the different frame sections by pushing and pulling pipes together.

**Step 3:** Align two frames together making sure holes face each other.

**Step 6:** Align top frame to bottom frame and push support poles into the frame. With some force connect the support poles in the middle to complete.