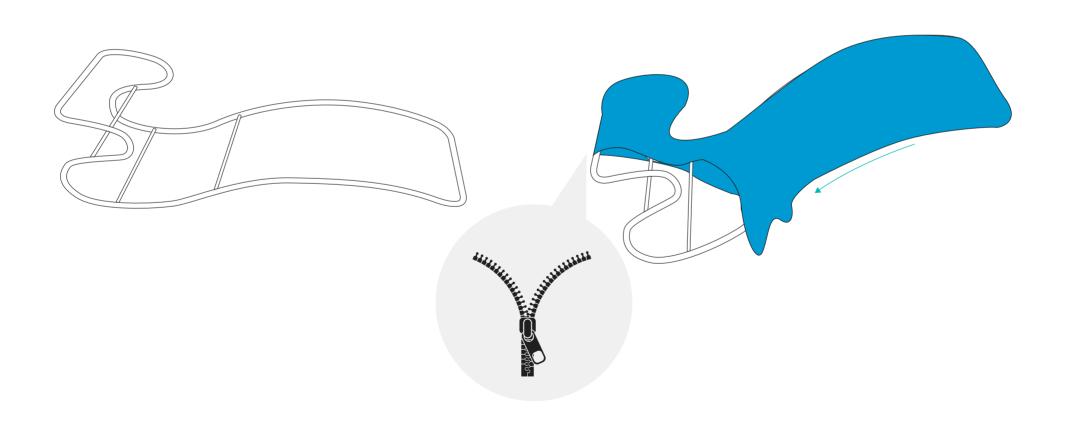

# 3

Lay your frame on the floor or polyethylene sheet so that you can apply your graphic

#### 4

Slide your graphic on the frame like a sock ensuring that you secure it by fastening the heavy duty zip