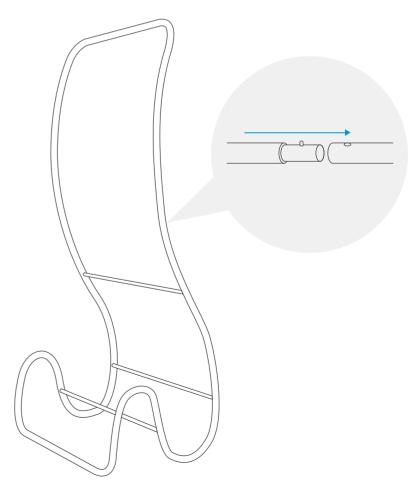

### 2

Connect the poles by simply pushing the poles into one another ensuring the spring clip is secured