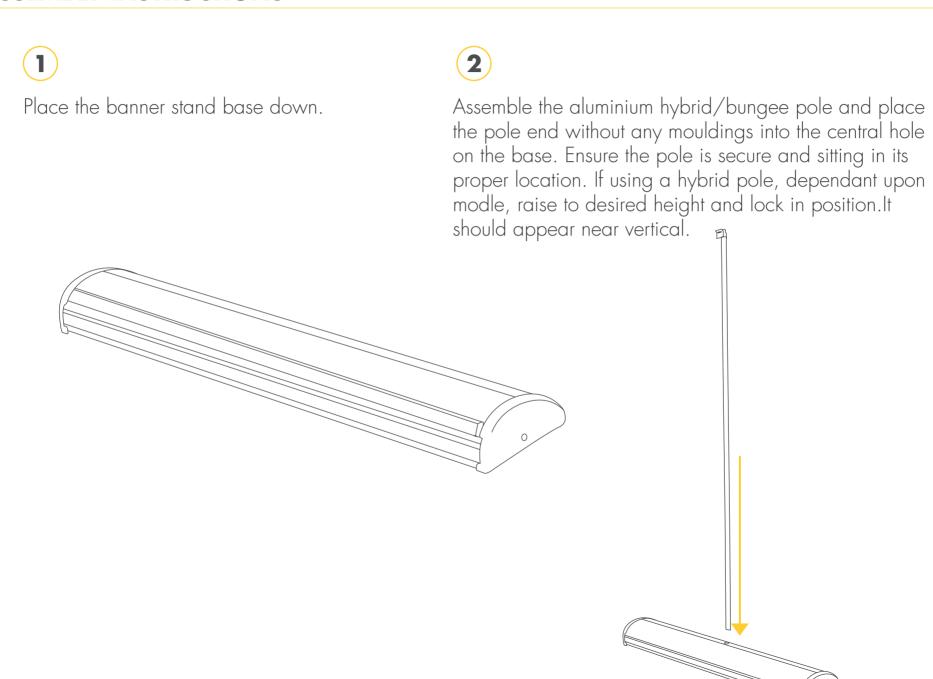

# R BANNER (NO FEET)



### Sizes Available 🗾

H 200 cm / 210 cm x

W 80cm/85cm/100cm/120cm/150cm/200cm Check model for size availability

## Sizes Available

Popular / Popular Twin / Standard / Standard Twin

Luxury / Cassette / Slim R Banners

# Recommended Media 🖅

280micron Grey backed polyester
Recommended maximum thickness 400/440gsm

### **ASSEMBLY INSTRUCTIONS**



### **ASSEMBLY INSTRUCTIONS CONTINUED**



Take a firm grip of the rail at the top of the graphic, lean the banner backwards until the rail and pole are at a workable height.

When the graphic is level with the top of the pole, partially rotate the rail and fit the rear of the rail to the top of the pole moulding.





Once the rail is securely attached to the top of the pole, position the banner in the location of your choice and it's ready for use. If using a hybrid pole, adjust the height to maximise your graphic completely.