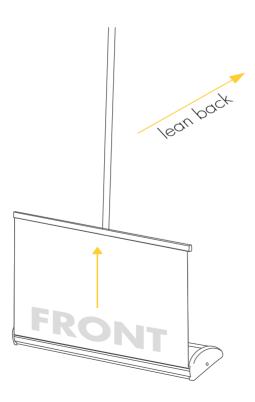

### **ASSEMBLY INSTRUCTIONS CONTINUED**

Take a firm grip of the rail at the top of the graphic, lean the banner backwards until the rail and pole are at a workable height.

When the graphic is level with the top of the pole, partially rotate the rail and fit the rear of the rail to the top of the pole moulding.