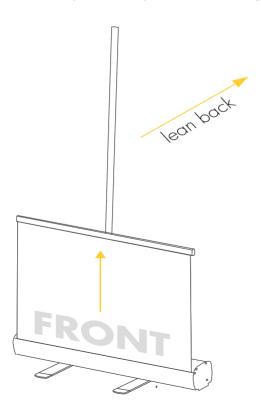

#### **ASSEMBLY INSTRUCTIONS CONTINUED**

Take a rm grip of the rail at the top of the graphic, lean the banner backwards until the rail and pole are at a workable height.

When the graphic is level with the top of the pole, partially rotate the rail and t the rear of the rail to the top of the pole moulding.

Once the rail is securely attached to the top of the pole, position the banner in the location of your choice and it's ready for use.