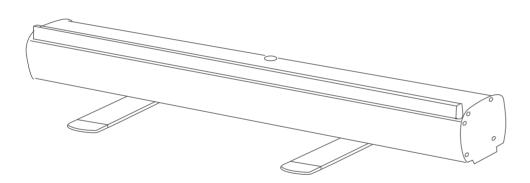

### **ASSEMBLY INSTRUCTIONS**

Place the banner stand base down.

Assemble the aluminium bungee pole and place the pole end without any mouldings into the central hole on the base. Ensure the pole is secure and sitting in its proper location. It should appear near vertical.