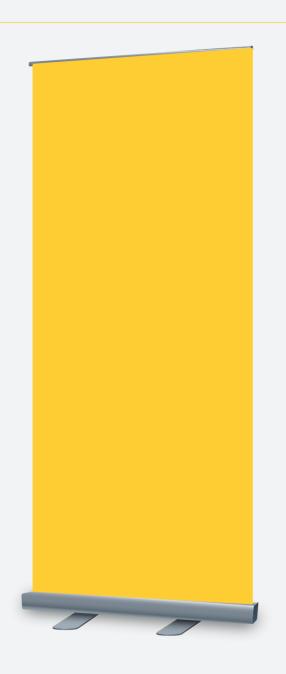

# R BANNER (TWIN FEET)

### Sizes Available 🗾

H 200 cm / 300 cm x

W 80cm/85cm/100cm/120cm/150cm/200cm/240cm

Check model for size availability

## Suitable For

Everyday / Everyday Tall / Economy / Entry / Round R Banners

## Recommended Media 🗲

280micron Grey backed polyester Recommended maximum thickness 400/440gsm