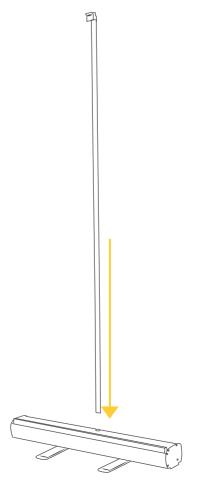

### **ASSEMBLY INSTRUCTIONS**

Place the banner stand base down.

Assemble the aluminium bungee pole and place the pole end without any mouldings into the central hole on the base. Ensure the pole is secure and sitting in its proper location. It should appear near vertical.