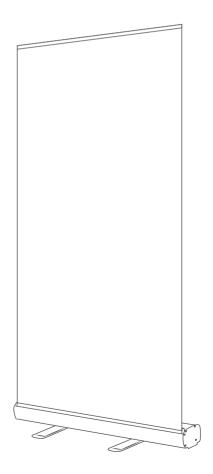

### **ASSEMBLY INSTRUCTIONS**

Place the banner stand base down.

Assemble the aluminium bungee pole and place the pole end without any mouldings into the central hole on the base. Ensure the pole is secure and sitting in its proper location. It should appear near vertical.

#### **ASSEMBLY INSTRUCTIONS CONTINUED**

Take a rm grip of the rail at the top of the graphic, lean the banner backwards until the rail and pole are at a workable height.

When the graphic is level with the top of the pole, partially rotate the rail and t the rear of the rail to the top of the pole moulding.

Once the rail is securely attached to the top of the pole, position the banner in the location of your choice and it's ready for use.