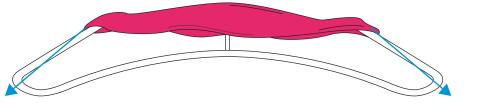

# 3

Lay your frame on a clean floor or polyethylene sheet so you can apply your graphic. 4

Slide your graphic over the tubes like a sock ensuring that you secure it by fastening the heavy duty zip.

Note: Please use provided gloves before handling graphic