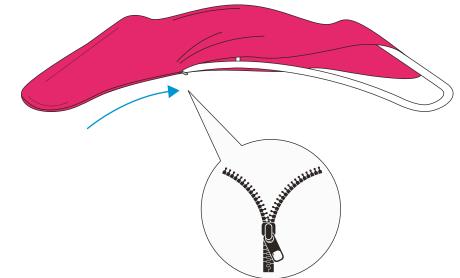

# 3

Lay your frame on a clean floor or polyethylene sheet so you can apply your graphic. 4

Slide your graphic over the tubes like a sock ensuring that you secure it by fastening the heavy duty zip.

Note: Please use provided gloves before handling graphic