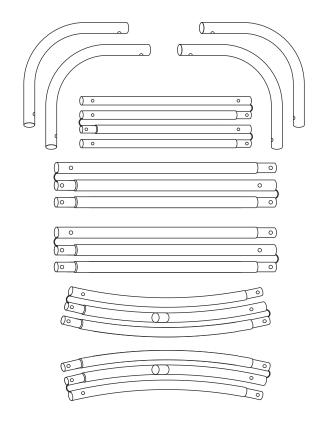

#### ASSEMBLY INSTRUCTIONS

Remove all tubes from the bag and their packaging.

# 1

Lay out tubes in order of number.

## 2

Connect the matching male/female numbered tubes by simply pushing them into one another ensuring the spring clip is secured by the finger button.