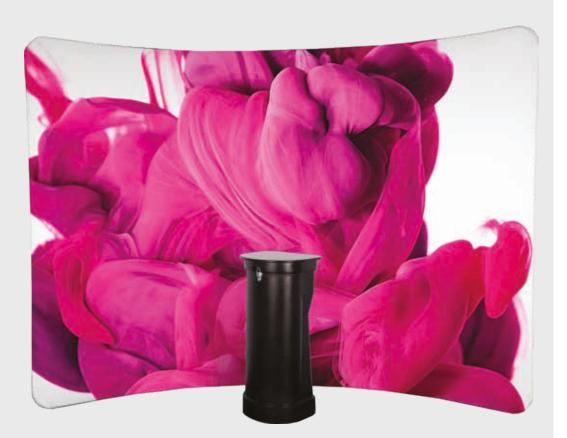

### CURVED FABRIC WALL

Tube Systems

### Sizes Available 🛛 🖌

- H 228 x W 248cm
- H 228 x W 298cm
- H 228 x W 398cm
- H 228 x W 498cm
- H 228 x W 598cm

### Recommended Media 🗲

- 210gsm Display Polyester
- 230gsm Display Polyester
- 260gsm Display Polyester