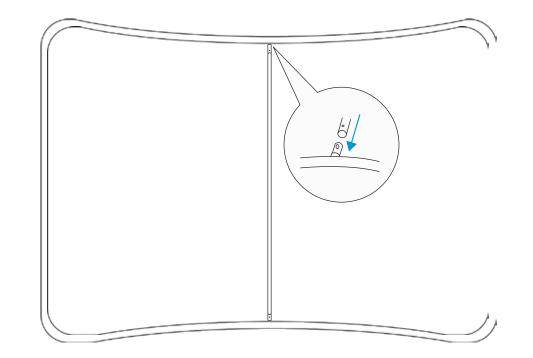

## 2

Connect the matching male/female numbered tubes by simply pushing them into one another ensuring the spring clip is secured by the finger button.

# 3

Lay your frame on a clean floor or polyethylene sheet so you can apply your graphic. 4

Slide your graphic over the tubes like a sock ensuring that you secure it by fastening the heavy duty zip.

Note: Please use provided gloves before handling graphic