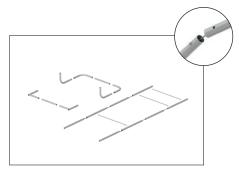

## **WFA-SHELVING**

**Step 1:** Assemble each section of the frame by pressing and pushing poles together.

**Step 2:** Insert correct number of cross bar support poles based on Step 4.

**Step 3:** Connect all corner sections to straight sections of the frame by matching shape symbols on pipes.

**Step 4:** Frame assembled.

**Step 5:** Insert feet into the holes at the bottom of display.

**Step 6:** Add shelves to frame. Position and level shelves on frame before tightening clamps down with hex tool.