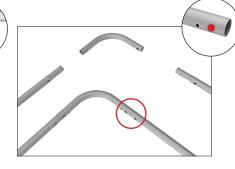

## **WFA-SHELVING**

**Step 1:** Assemble each section of the frame by pressing and pushing poles together.

**Step 2:** Insert correct number of cross bar support poles based on Step 4.

**Step 3:** Connect all corner sections to straight sections of the frame by matching shape symbols on pipes.