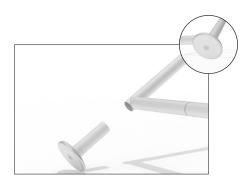

**Step 4:** Frame assembled.

**Step 5:** Insert feet into the holes at the bottom of display.

**Step 6:** Add shelves to frame. Position and level shelves on frame before tightening clamps down with hex tool.