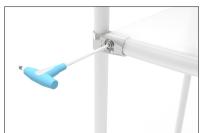

**Step 4:** Frame assembled.

**Step 5:** Insert feet into the holes at the bottom of display.

**Step 6:** Add shelves to frame. Position and level shelves on frame before tightening clamps down with hex tool.

Step 7: Complete.

ATTACHMENT TO WALL:

Position waterfall as desired on support wall before tightening clamps down with hex tool.