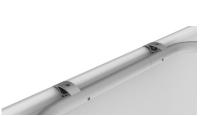

**Step 4:** Frame assembled.

**Step 5:** Insert feet into the holes at the bottom of display.

**Step 6:** Add shelves to frame. Position and level shelves on frame before tightening clamps down with hex tool.

Step 7: Complete.

ATTACHMENT TO WALL:

Position waterfall as desired on support wall before tightening clamps down with hex tool.