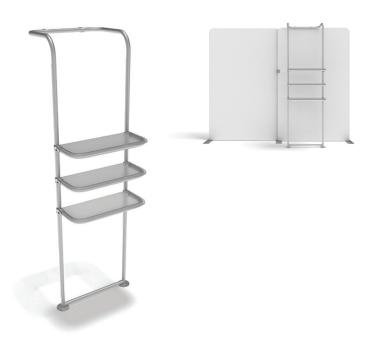

## **WFA-SHELVING**

**Step 1:** Assemble each section of the frame by pressing and pushing poles together.

**Step 2:** Insert correct number of cross bar support poles based on Step 4.

**Step 3:** Connect all corner sections to straight sections of the frame by matching shape symbols on pipes.

**Step 4:** Frame assembled.

**Step 5:** Insert feet into the holes at the bottom of display.

**Step 6:** Add shelves to frame. Position and level shelves on frame before tightening clamps down with hex tool.

Step 7: Complete.

ATTACHMENT TO WALL:

Position waterfall as desired on support wall before tightening clamps down with hex tool.