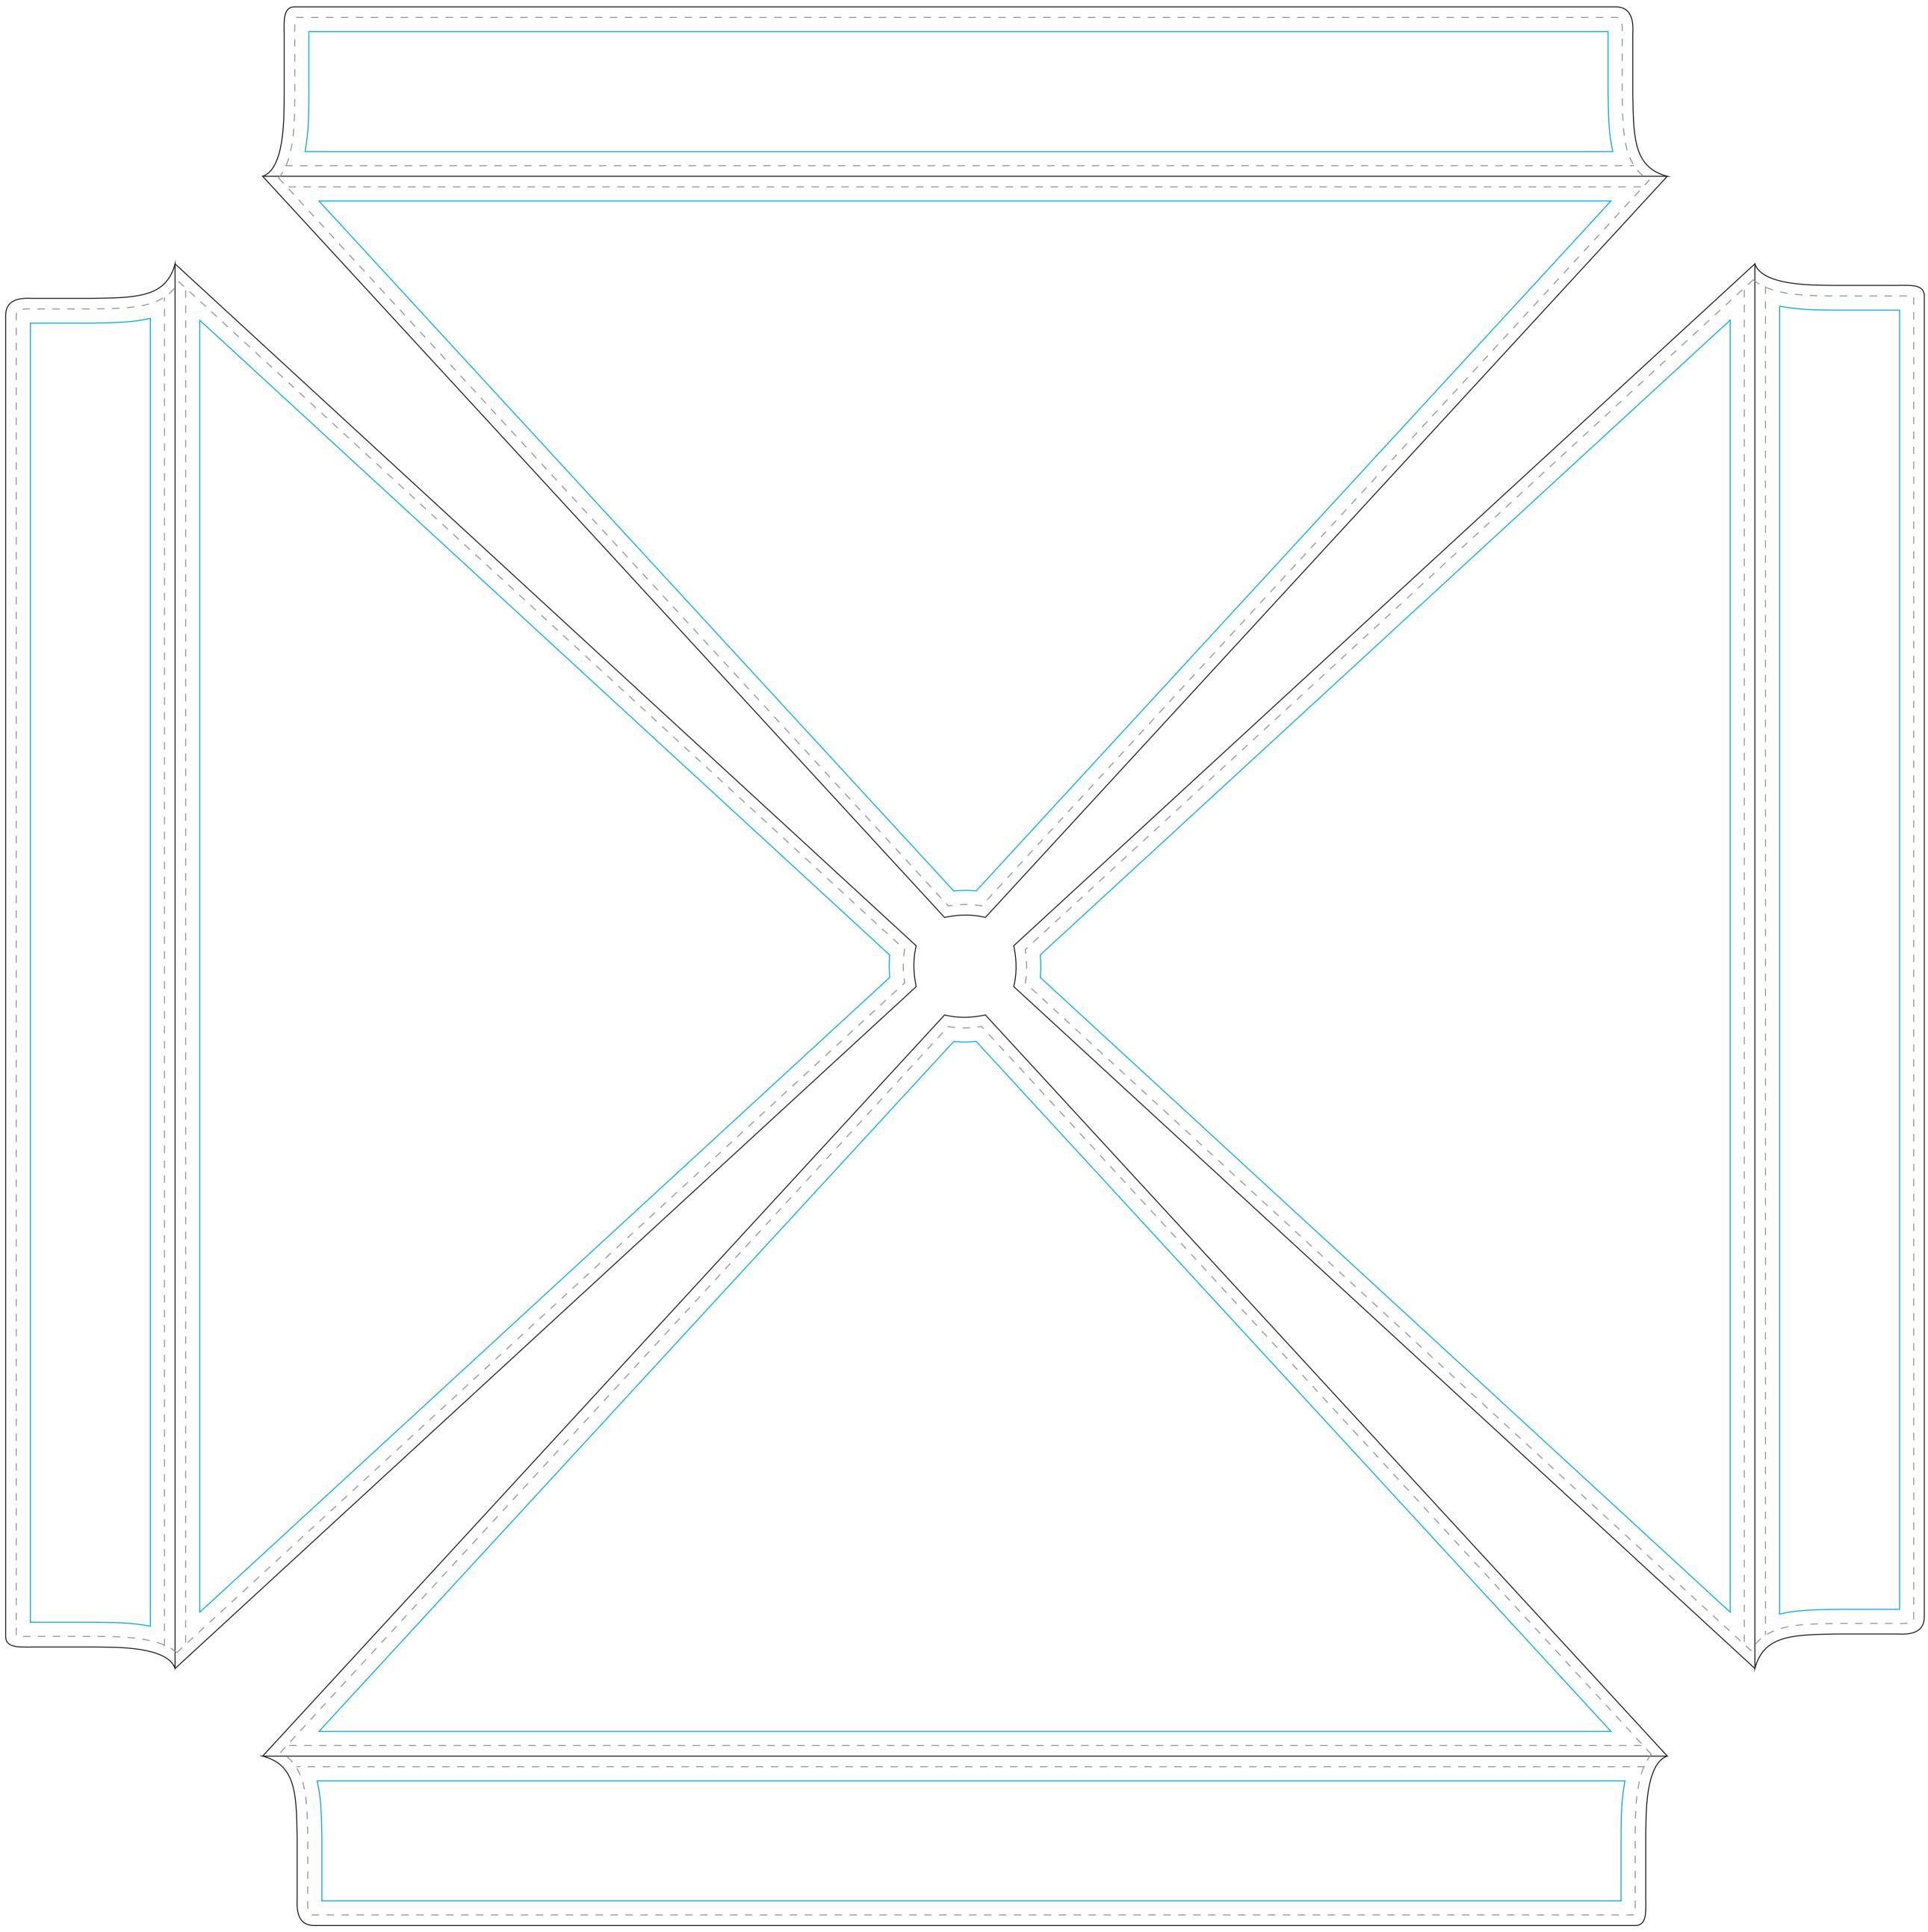

## **Product Specifics**

Parasol Top (per Side)

- Total area (includes bleed):
  1990mm (w) x 1290mm (h)
- Visual area
  1852 (w) x 1217 (h) mm
- Blue solid line indicates safe visible area.
  Please keep all key design elements and text within this space avoiding stitch lines.
- Pole pocket on top of Side walls.