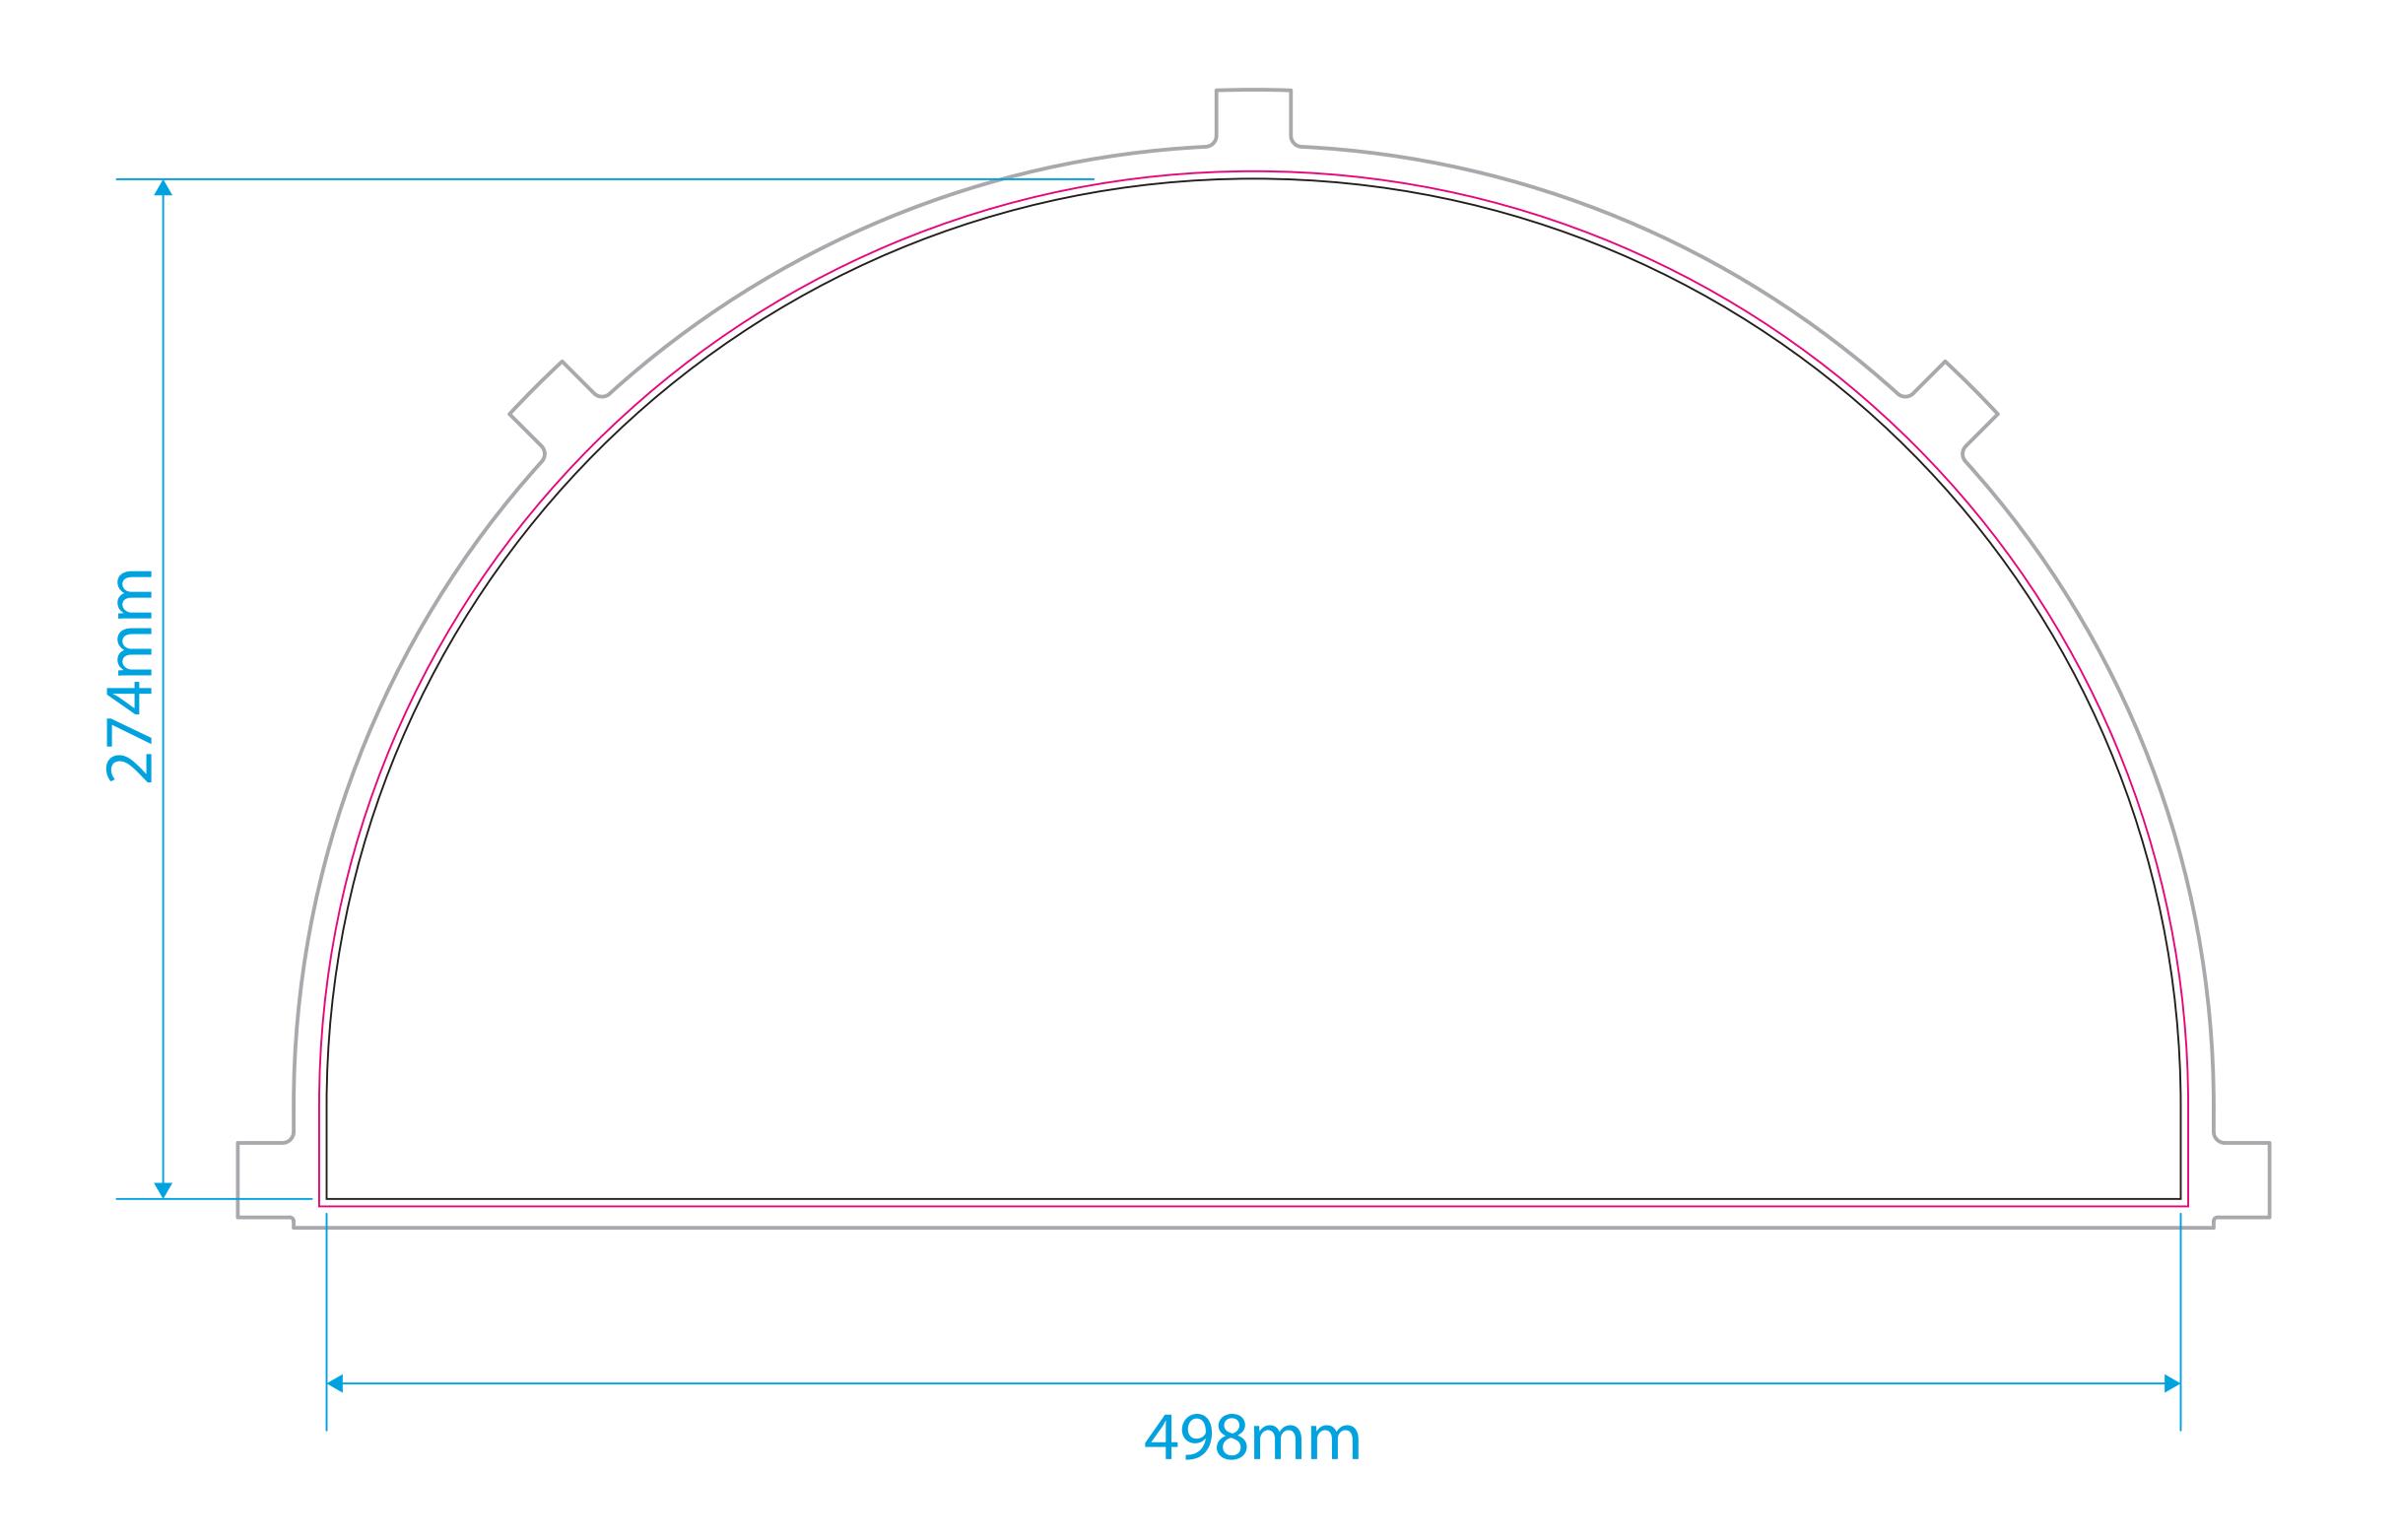

The **Black** keyline = Finished cut size of the product before assembly.

The **Pink** keyline = Your background must extend to this line.