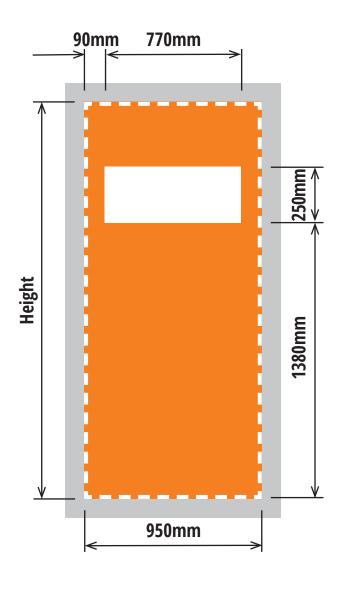

## 2.0m High

- Image print size (inc bleed area) 2010mm(h) x 970mm(w) (10mm bleed on all 4 sides)
- Finished trimmed print size 1990mm(h) x 950mm(w)
- Visible graphic area 1990mm(h) x 950mm(w)

#### 2.265m High

- Image print size (inc bleed area) 2275mm(h) x 970mm(w) (10mm bleed on all 4 sides)
- Finished trimmed print size 2255mm(h) x 950mm(w)
- Visible graphic area 2255mm(h) x 950mm(w)

#### 2.5m High

- Image print size (inc bleed area) 2495mm(h) x 970mm(w) (10mm bleed on all 4 sides)
- Finished trimmed print size 2475mm(h) x 950mm(w)
- Visible graphic area 2475mm(h) x 950mm(w)

### 3.0m High

- Image print size (inc bleed area) 3005mm(h) x 970mm(w) (10mm bleed on all 4 sides)
- Finished trimmed print size 2985mm(h) x 950mm(w)
- Visible graphic area 2985mm(h) x 950mm(w)