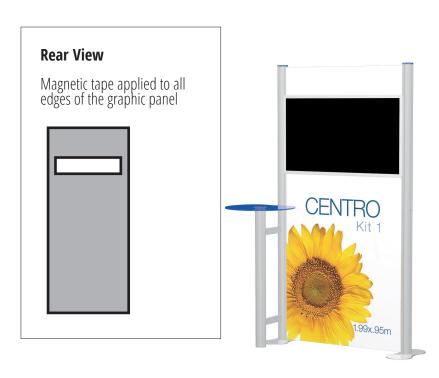

# Centro Multimedia - Kit 1 (for 33" to 42" screen) - Graphic Specification





## 2.0m High

- Image print size (inc bleed area) 2010mm(h) x 970mm(w) (10mm bleed on all 4 sides)
- Finished trimmed print size 1990mm(h) x 950mm(w)
- Visible graphic area 1990mm(h) x 950mm(w)

#### 2.265m High

- Image print size (inc bleed area) 2275mm(h) x 970mm(w) (10mm bleed on all 4 sides)
- Finished trimmed print size 2255mm(h) x 950mm(w)
- Visible graphic area 2255mm(h) x 950mm(w)

#### 2.5m High

- Image print size (inc bleed area) 2495mm(h) x 970mm(w) (10mm bleed on all 4 sides)
- Finished trimmed print size 2475mm(h) x 950mm(w)
- Visible graphic area 2475mm(h) x 950mm(w)

### 3.0m High

- Image print size (inc bleed area) 3005mm(h) x 970mm(w) (10mm bleed on all 4 sides)
- Finished trimmed print size 2985mm(h) x 950mm(w)
- Visible graphic area 2985mm(h) x 950mm(w)