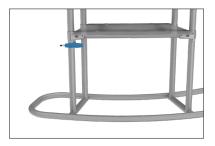

#### **SHELVES:**

(OPTIONAL) To add shelves to frame, position and level shelf on frame before tightening clamps down with hex tool.

\*Shelves will only fit on the two outermost interior frame sections.