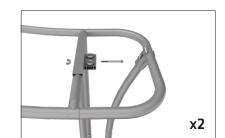

## **IFD-H-04CV HARDWARE**

**Step 1:** Assemble base parts and poles by pressing and pushing together. Use hand tool when shown.