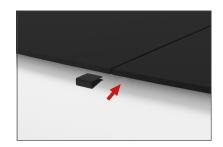

### **IFD-H-04CV GRAPHIC & COUNTER TOP**

**Step 1:** Unzip print and slide print onto frame like a pillow case.

**Step 4:** Join counter top panels together front and back with black push-on clamps.

**STORAGE ZIPPER:** (OPTIONAL) Zipper access to shelving and storage.