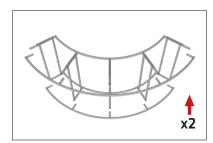

## **IFD-H-04CV HARDWARE**

**Step 1:** Assemble base parts and poles by pressing and pushing together. Use hand tool when shown.