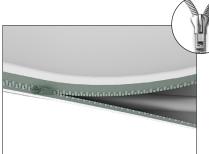

### **IFD-H-04CV GRAPHIC & COUNTER TOP**

**Step 1:** Unzip print and slide print onto frame like a pillow case.

**Step 4:** Join counter top panels together front and back with black push-on clamps.

**STORAGE ZIPPER:** (OPTIONAL) Zipper access to shelving and storage.