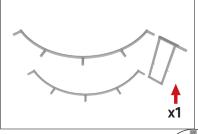

#### **SHELVES:**

(OPTIONAL) To add shelves to frame, position and level shelf on frame before tightening clamps down with hex tool.

\*Shelves will only fit on the two outermost interior frame sections.