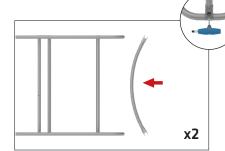

## **IFD-H-04CV HARDWARE**

**Step 1:** Assemble base parts and poles by pressing and pushing together. Use hand tool when shown.