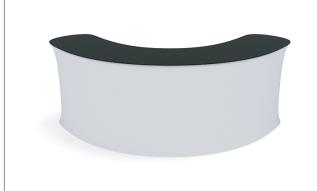

### **IFD-H-04CV GRAPHIC & COUNTER TOP**

**Step 1:** Unzip print and slide print onto frame like a pillow case.

**Step 4:** Join counter top panels together front and back with black push-on clamps.

**STORAGE ZIPPER:** (OPTIONAL) Zipper access to shelving and storage.