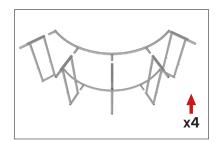

## **IFD-H-04CV HARDWARE**

**Step 1:** Assemble base parts and poles by pressing and pushing together. Use hand tool when shown.