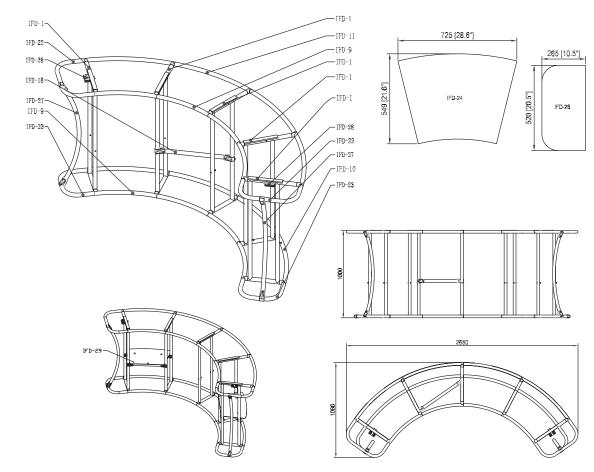

# IFD-H-04CV

| Hardware |          |         |        |          |         |     |          |         |     |          |         |        | Countertop |         | Graphics               |         | Ac     | cessori  | es      | s Shipping Case |          |         |
|----------|----------|---------|--------|----------|---------|-----|----------|---------|-----|----------|---------|--------|------------|---------|------------------------|---------|--------|----------|---------|-----------------|----------|---------|
| IFD-1    | 5        |         | IFD-22 | 2        |         |     |          |         |     |          |         |        | Yes / No   |         | Single or Double-sided |         | IFD-29 | 2        |         | CA900           |          |         |
| IFD-9    | 2        |         | IFD-23 | 2        |         |     | /        |         |     | /        |         | IFD-24 | 4          |         | None                   |         |        |          |         | CA500           |          |         |
| IFD-10   | 1        |         | IFD-27 | 2        |         |     |          |         |     |          |         | IFD-26 | 2          |         | Complete               |         |        |          |         | NYLON<br>BAG    |          |         |
| IFD-11   | 1        |         | IFD-28 | 2        |         |     |          |         | /   |          |         |        |            |         | Split-ship             |         |        |          |         |                 |          |         |
| IFD-18   | 1        |         |        |          |         |     |          |         |     |          |         |        |            |         |                        |         |        |          |         |                 |          |         |
| No.      | Quantity | Confirm | No.    | Quantity | Confirm | No. | Quantity | Confirm | No. | Quantity | Confirm | No.    | Quantity   | Confirm |                        | Confirm | No.    | Quantity | Confirm | No.             | Quantity | Confirm |

## **IFD-H-04CV HARDWARE**

**Step 1:** Assemble base parts and poles by pressing and pushing together. Use hand tool when shown.

#### **SHELVES:**

(OPTIONAL) To add shelves to frame, position and level shelf on frame before tightening clamps down with hex tool.

\*Shelves will only fit on the two outermost interior frame sections.