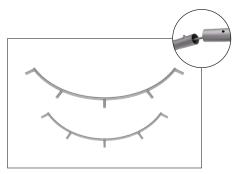

## **IFD-H-04CV HARDWARE**

**Step 1:** Assemble base parts and poles by pressing and pushing together. Use hand tool when shown.