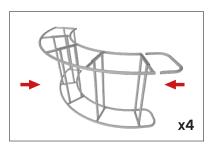

## **IFD-H-04CV HARDWARE**

**Step 1:** Assemble base parts and poles by pressing and pushing together. Use hand tool when shown.