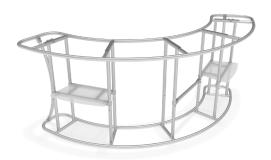

## **IFD-H-04CV HARDWARE**

**Step 1:** Assemble base parts and poles by pressing and pushing together. Use hand tool when shown.