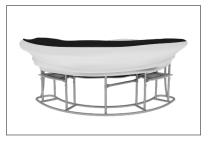

### **IFD-H-04CV GRAPHIC & COUNTER TOP**

**Step 1:** Unzip print and slide print onto frame like a pillow case.

**Step 4:** Join counter top panels together front and back with black push-on clamps.

**STORAGE ZIPPER:** (OPTIONAL) Zipper access to shelving and storage.