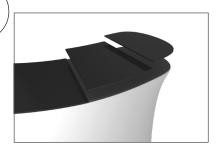

### **IFD-H-04CV GRAPHIC & COUNTER TOP**

**Step 1:** Unzip print and slide print onto frame like a pillow case.

**Step 4:** Join counter top panels together front and back with black push-on clamps.

**STORAGE ZIPPER:** (OPTIONAL) Zipper access to shelving and storage.