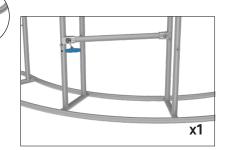

## **IFD-H-04CV HARDWARE**

**Step 1:** Assemble base parts and poles by pressing and pushing together. Use hand tool when shown.