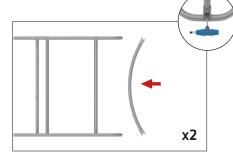

#### **IFD-H-03CV GRAPHIC & COUNTER TOP**

**Step 1:** Unzip print and slide print onto frame like a pillow case.

**Step 4:** Join counter top panels together front and back with black push-on clamps.