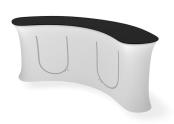

#### **IFD-H-03CV GRAPHIC & COUNTER TOP**

**Step 1:** Unzip print and slide print onto frame like a pillow case.

**Step 4:** Join counter top panels together front and back with black push-on clamps.