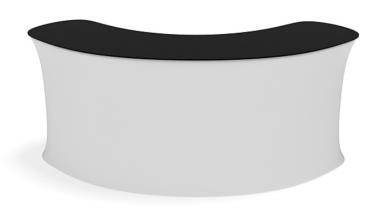

#### **IFD-H-03CV GRAPHIC & COUNTER TOP**

**Step 1:** Unzip print and slide print onto frame like a pillow case.

**Step 4:** Join counter top panels together front and back with black push-on clamps.