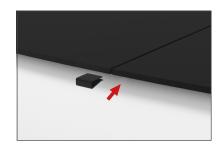

#### **IFD-H-03CV GRAPHIC & COUNTER TOP**

**Step 1:** Unzip print and slide print onto frame like a pillow case.

**Step 4:** Join counter top panels together front and back with black push-on clamps.