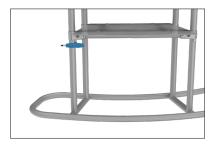

#### **SHELVES:**

(OPTIONAL) To add shelves to frame, position and level shelf on frame before tightening clamps down with hex tool.

\*Shelves will only fit on the two outermost interior frame sections.