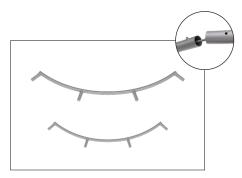

### **IFD-H-03CV HARDWARE**

**Step 1:** Assemble base parts and poles by pressing and pushing together. Use hand tool when shown.