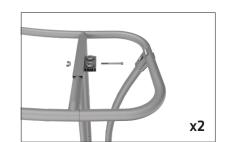

### **IFD-H-03CV HARDWARE**

**Step 1:** Assemble base parts and poles by pressing and pushing together. Use hand tool when shown.