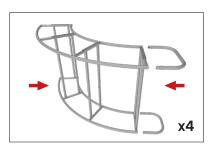

### **IFD-H-03CV HARDWARE**

**Step 1:** Assemble base parts and poles by pressing and pushing together. Use hand tool when shown.