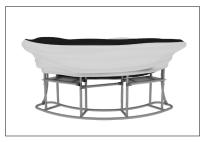

#### **IFD-H-03CV GRAPHIC & COUNTER TOP**

**Step 1:** Unzip print and slide print onto frame like a pillow case.

**Step 4:** Join counter top panels together front and back with black push-on clamps.