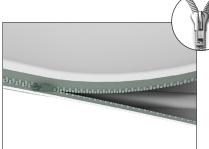

#### **IFD-H-03CV GRAPHIC & COUNTER TOP**

**Step 1:** Unzip print and slide print onto frame like a pillow case.

**Step 4:** Join counter top panels together front and back with black push-on clamps.