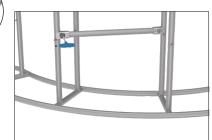

#### **SHELVES:**

(OPTIONAL) To add shelves to frame, position and level shelf on frame before tightening clamps down with hex tool.

\*Shelves will only fit on the two outermost interior frame sections.