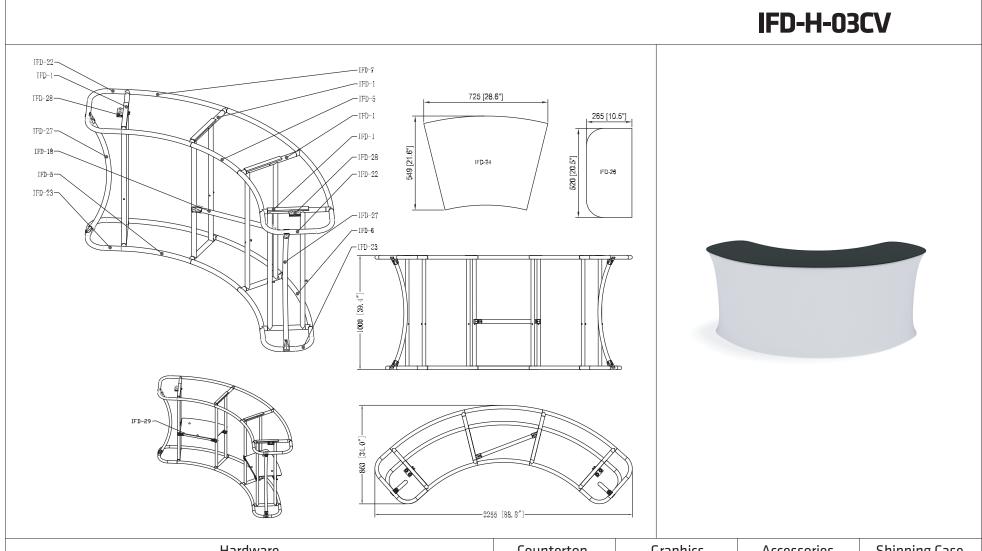

### **IFD-H-03CV HARDWARE**

**Step 1:** Assemble base parts and poles by pressing and pushing together. Use hand tool when shown.