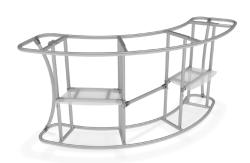

### **IFD-H-03CV HARDWARE**

**Step 1:** Assemble base parts and poles by pressing and pushing together. Use hand tool when shown.

#### **SHELVES:**

(OPTIONAL) To add shelves to frame, position and level shelf on frame before tightening clamps down with hex tool.

\*Shelves will only fit on the two outermost interior frame sections.