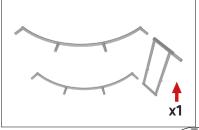

### **IFD-H-03CV HARDWARE**

**Step 1:** Assemble base parts and poles by pressing and pushing together. Use hand tool when shown.