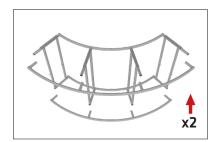

### **IFD-H-03CV HARDWARE**

**Step 1:** Assemble base parts and poles by pressing and pushing together. Use hand tool when shown.