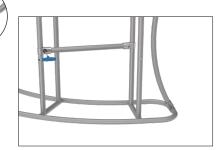

#### **SHELVES:**

(OPTIONAL) To add shelves to frame, position and level shelf on frame before tightening clamps down with hex tool.