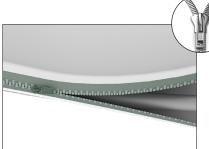

### **IFD-G-02CV GRAPHIC & COUNTER TOP**

**Step 1:** Unzip print and slide print onto frame like a pillow case.

**Step 4:** Join counter top panels together front and back with black push-on clamps.