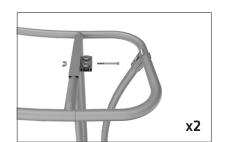

### **IFD-H-02CV HARDWARE**

**Step 1:** Assemble base parts and poles by pressing and pushing together. Use hand tool when shown.

#### **SHELVES:**

(OPTIONAL) To add shelves to frame, position and level shelf on frame before tightening clamps down with hex tool.