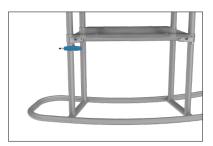

#### **SHELVES:**

(OPTIONAL) To add shelves to frame, position and level shelf on frame before tightening clamps down with hex tool.