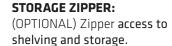

#### **SHELVES:**

(OPTIONAL) To add shelves to frame, position and level shelf on frame before tightening clamps down with hex tool.