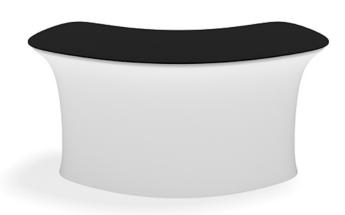

### **IFD-G-02CV GRAPHIC & COUNTER TOP**

**Step 1:** Unzip print and slide print onto frame like a pillow case.

**Step 4:** Join counter top panels together front and back with black push-on clamps.