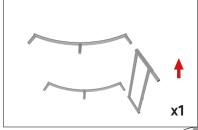

### **IFD-H-02CV HARDWARE**

**Step 1:** Assemble base parts and poles by pressing and pushing together. Use hand tool when shown.