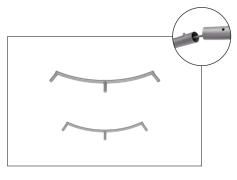

### **IFD-H-02CV HARDWARE**

**Step 1:** Assemble base parts and poles by pressing and pushing together. Use hand tool when shown.