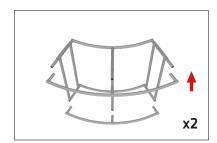

### **IFD-H-02CV HARDWARE**

**Step 1:** Assemble base parts and poles by pressing and pushing together. Use hand tool when shown.