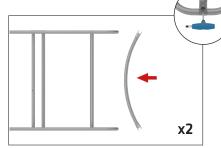

### **IFD-H-02CV HARDWARE**

**Step 1:** Assemble base parts and poles by pressing and pushing together. Use hand tool when shown.