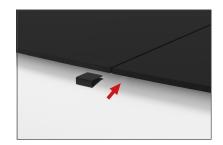

#### **SHELVES:**

(OPTIONAL) To add shelves to frame, position and level shelf on frame before tightening clamps down with hex tool.