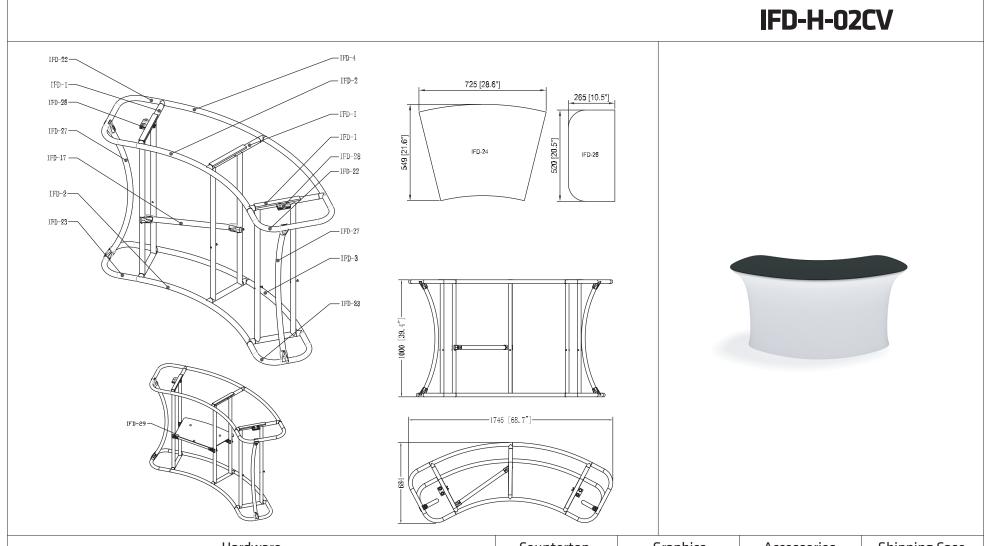

#### **SHELVES:**

(OPTIONAL) To add shelves to frame, position and level shelf on frame before tightening clamps down with hex tool.