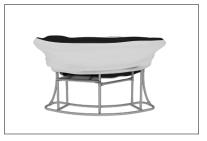

### **IFD-G-02CV GRAPHIC & COUNTER TOP**

**Step 1:** Unzip print and slide print onto frame like a pillow case.

**Step 4:** Join counter top panels together front and back with black push-on clamps.