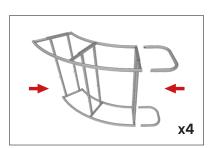

### **IFD-H-02CV HARDWARE**

**Step 1:** Assemble base parts and poles by pressing and pushing together. Use hand tool when shown.