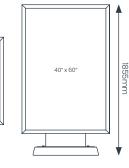

Snapframes for quick and easy poster change.

Steel sub-frame panel suitable for permanent branding.

30" x 40"

Recyclable: aluminium snapframes, steel sub-frame, PET poster covers

| Poster Size | Display Area<br>(w x h mm) | O/A Dimensions<br>(w x h mm) | Base Diameter<br>(mm) | Weight (kg) |       | Order Code      |
|-------------|----------------------------|------------------------------|-----------------------|-------------|-------|-----------------|
|             |                            |                              |                       | Base        | Frame |                 |
| 30" x 40"   | 729 x 983                  | 818 x 1447                   | 600                   | 53          | 15    | DEF34WA + KIT01 |
| 40" x 60"   | 984 x 1492                 | 1072 x 1855                  | 800                   | 80          | 24    | DEF46WA + KIT02 |