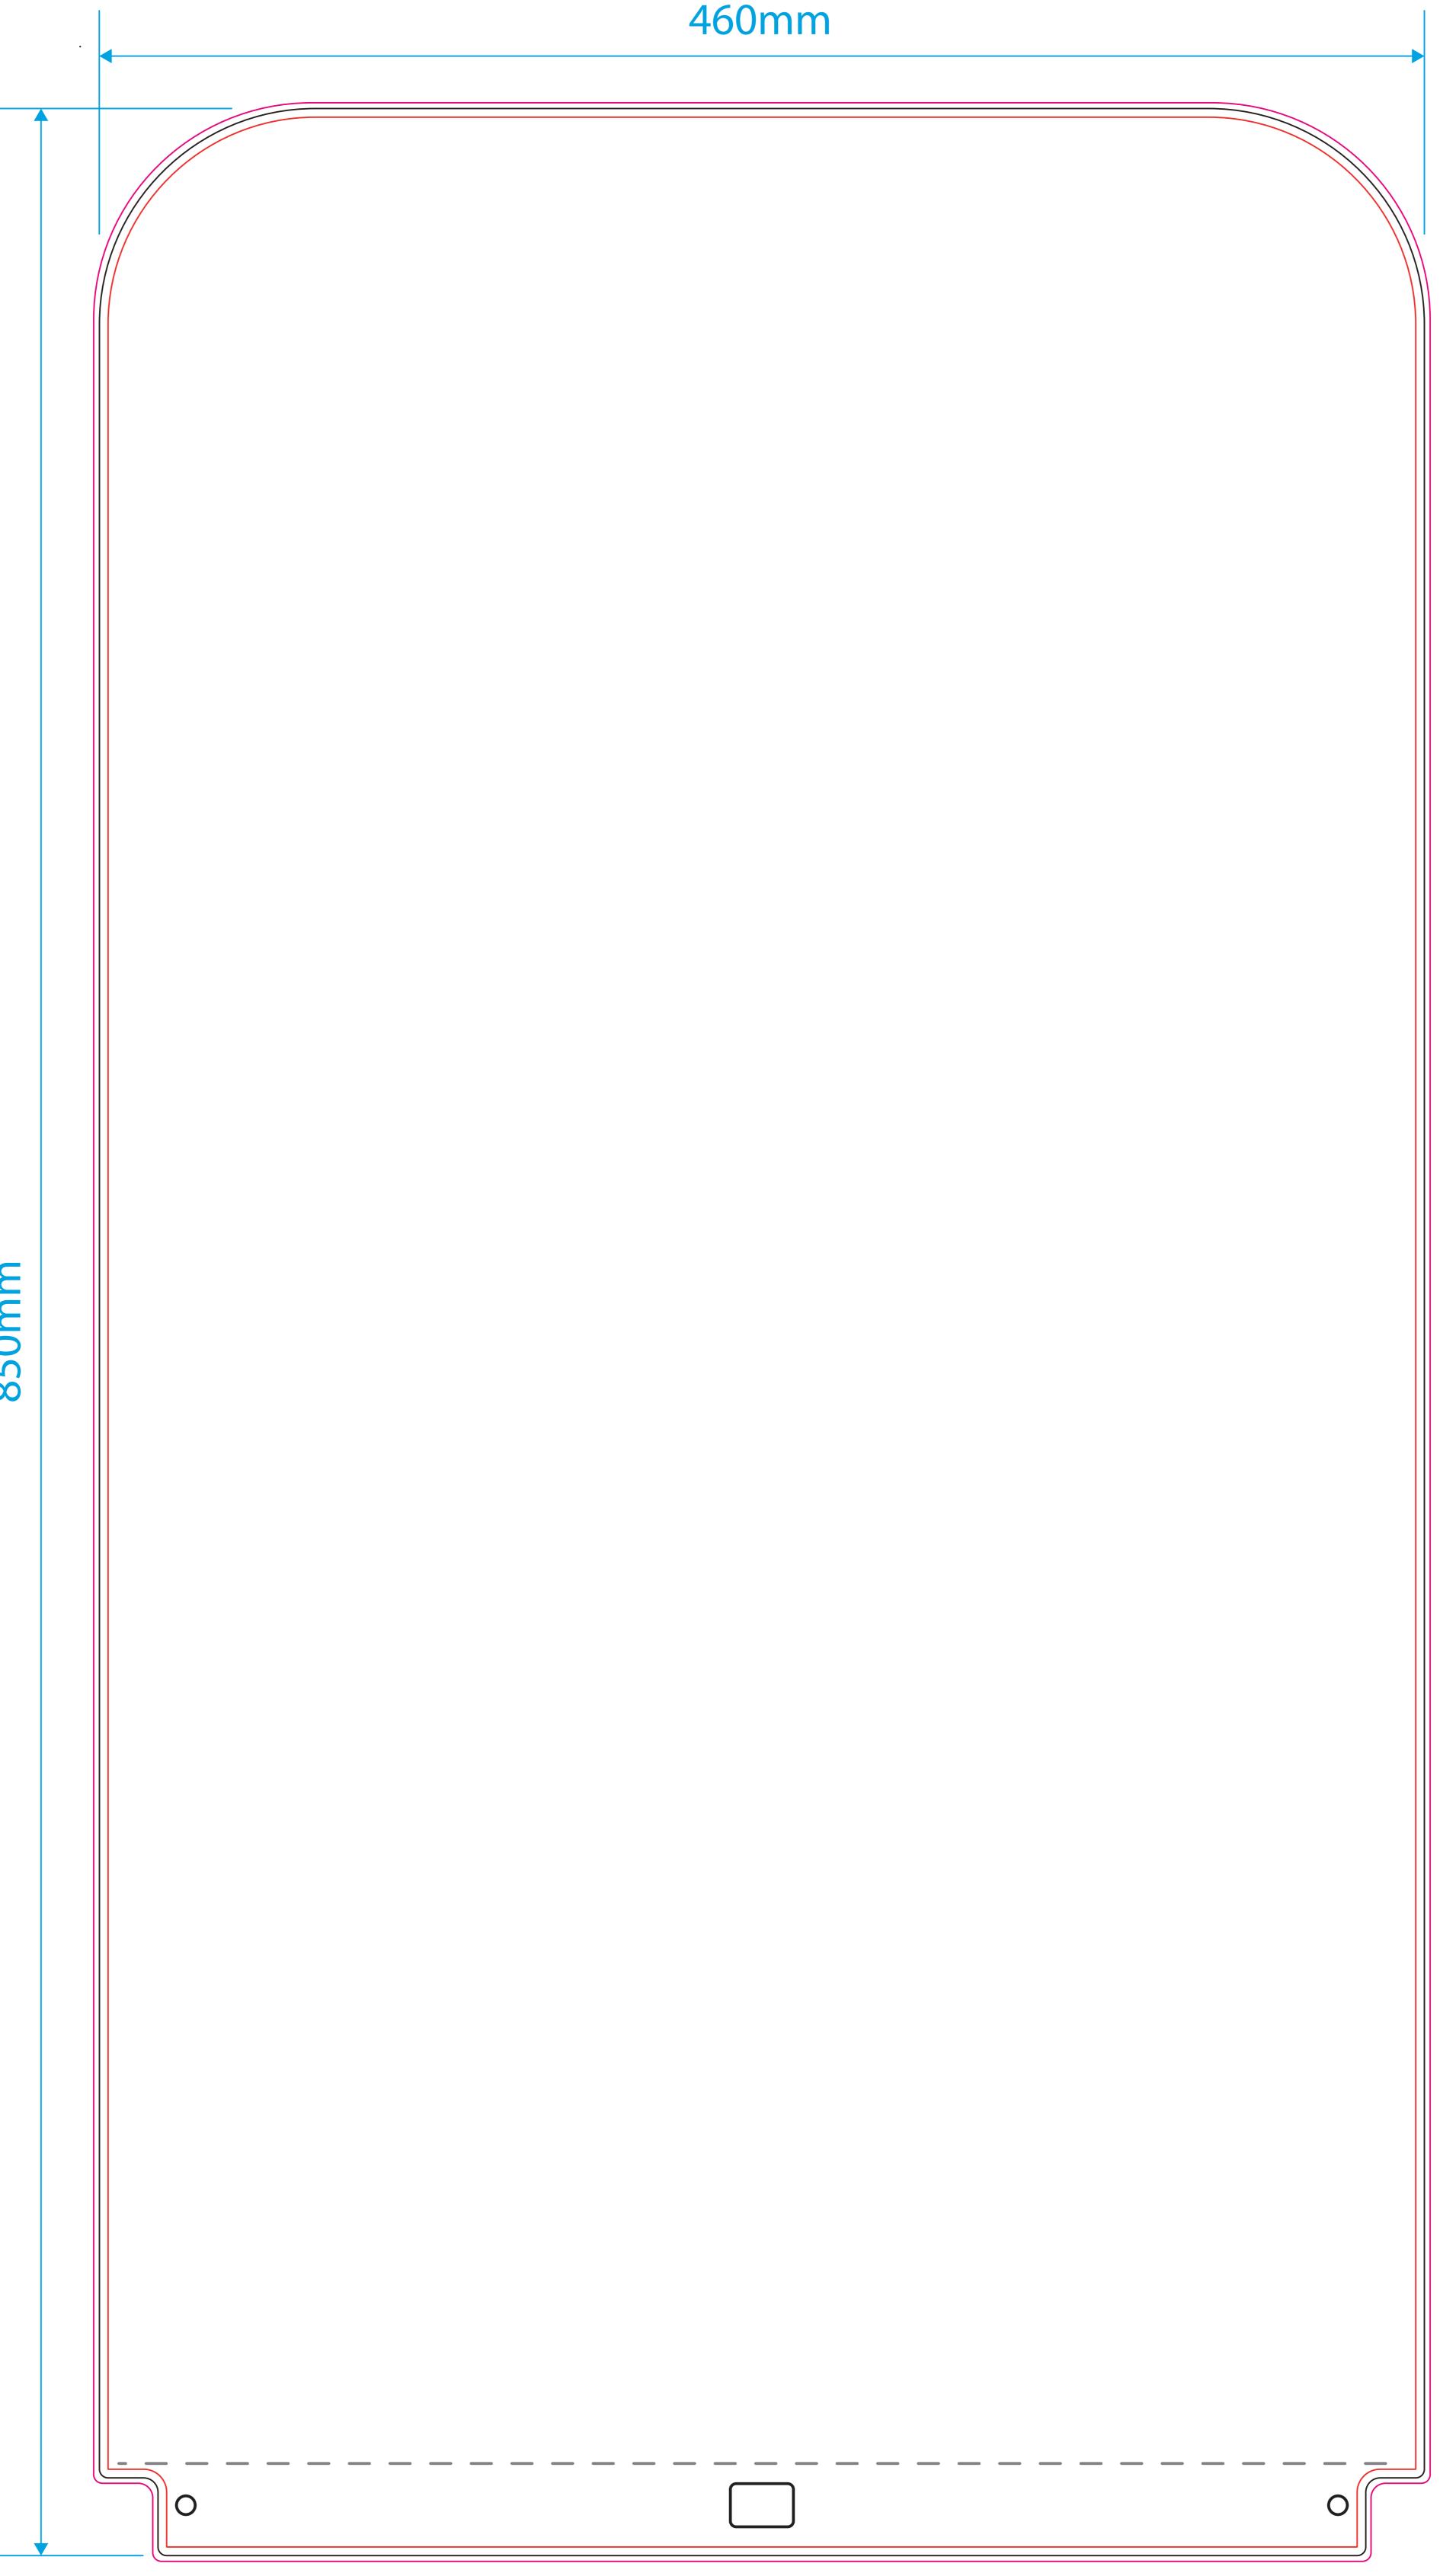

## Ecoflex 2 Artwork Template

PLEASE NOTE: THIS AREA UNDERNEATH THE DASHED LINE IS NOT VISIBLE WHEN PANEL SLOTS INTO BASE.

## The Black keyline = Finished cut size of the product before assembly. The Pink keyline = Your background must extend to this line for digital print. The Red keyline = Your background must extend to this line for screen print. (Due to screen printing restrictions, there will be a 3mm border all the way around the panel.)