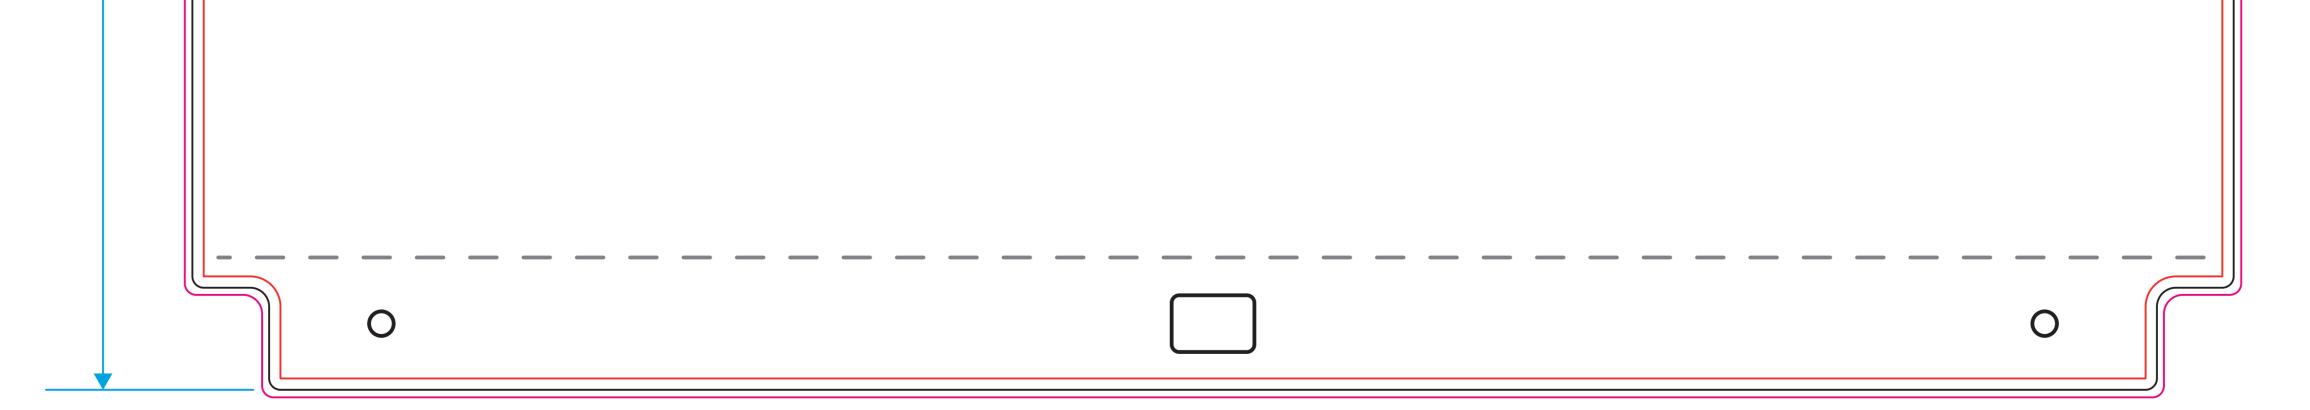

## PLEASE NOTE: THIS AREA UNDERNEATH THE DASHED LINE IS NOT VISIBLE WHEN PANEL SLOTS INTO BASE.

Template guidelines - PLEASE READ

— The **Black** keyline = Finished cut size of the product before assembly.

—— The **Pink** keyline = Your background must extend to this line for **digital** print.

— The Red keyline = Your background must extend to this line for screen print.

(Due to screen printing restrictions, there will be a **3mm** border all the way around the panel)