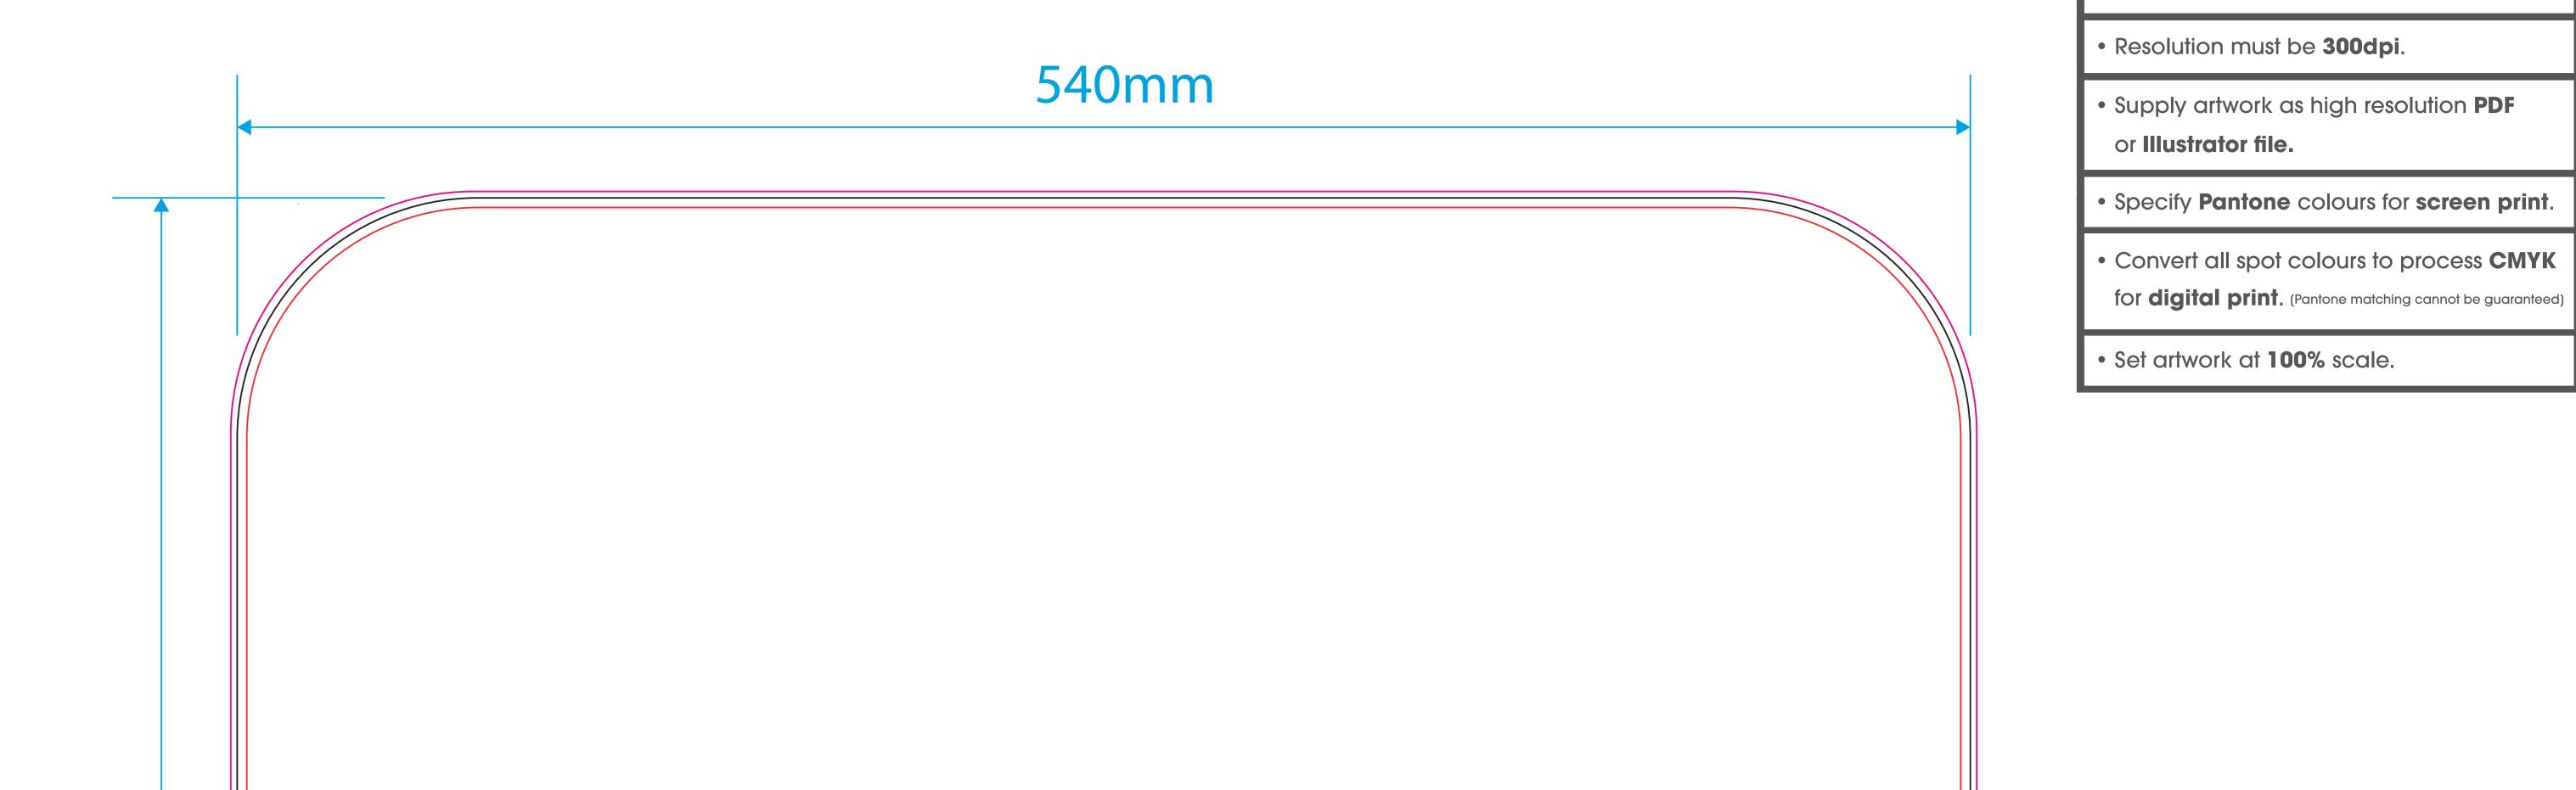

## 952mm

## PLEASE NOTE: THIS AREA UNDERNEATH THE DASHED LINE IS NOT VISIBLE WHEN PANEL SLOTS INTO BASE.

Template guidelines - PLEASE READ

— The **Black** keyline = Finished cut size of the product before assembly.

—— The **Pink** keyline = Your background must extend to this line for **digital** print.

— The Red keyline = Your background must extend to this line for screen print.

(Due to screen printing restrictions, there will be a **3mm** border all the way around the panel)