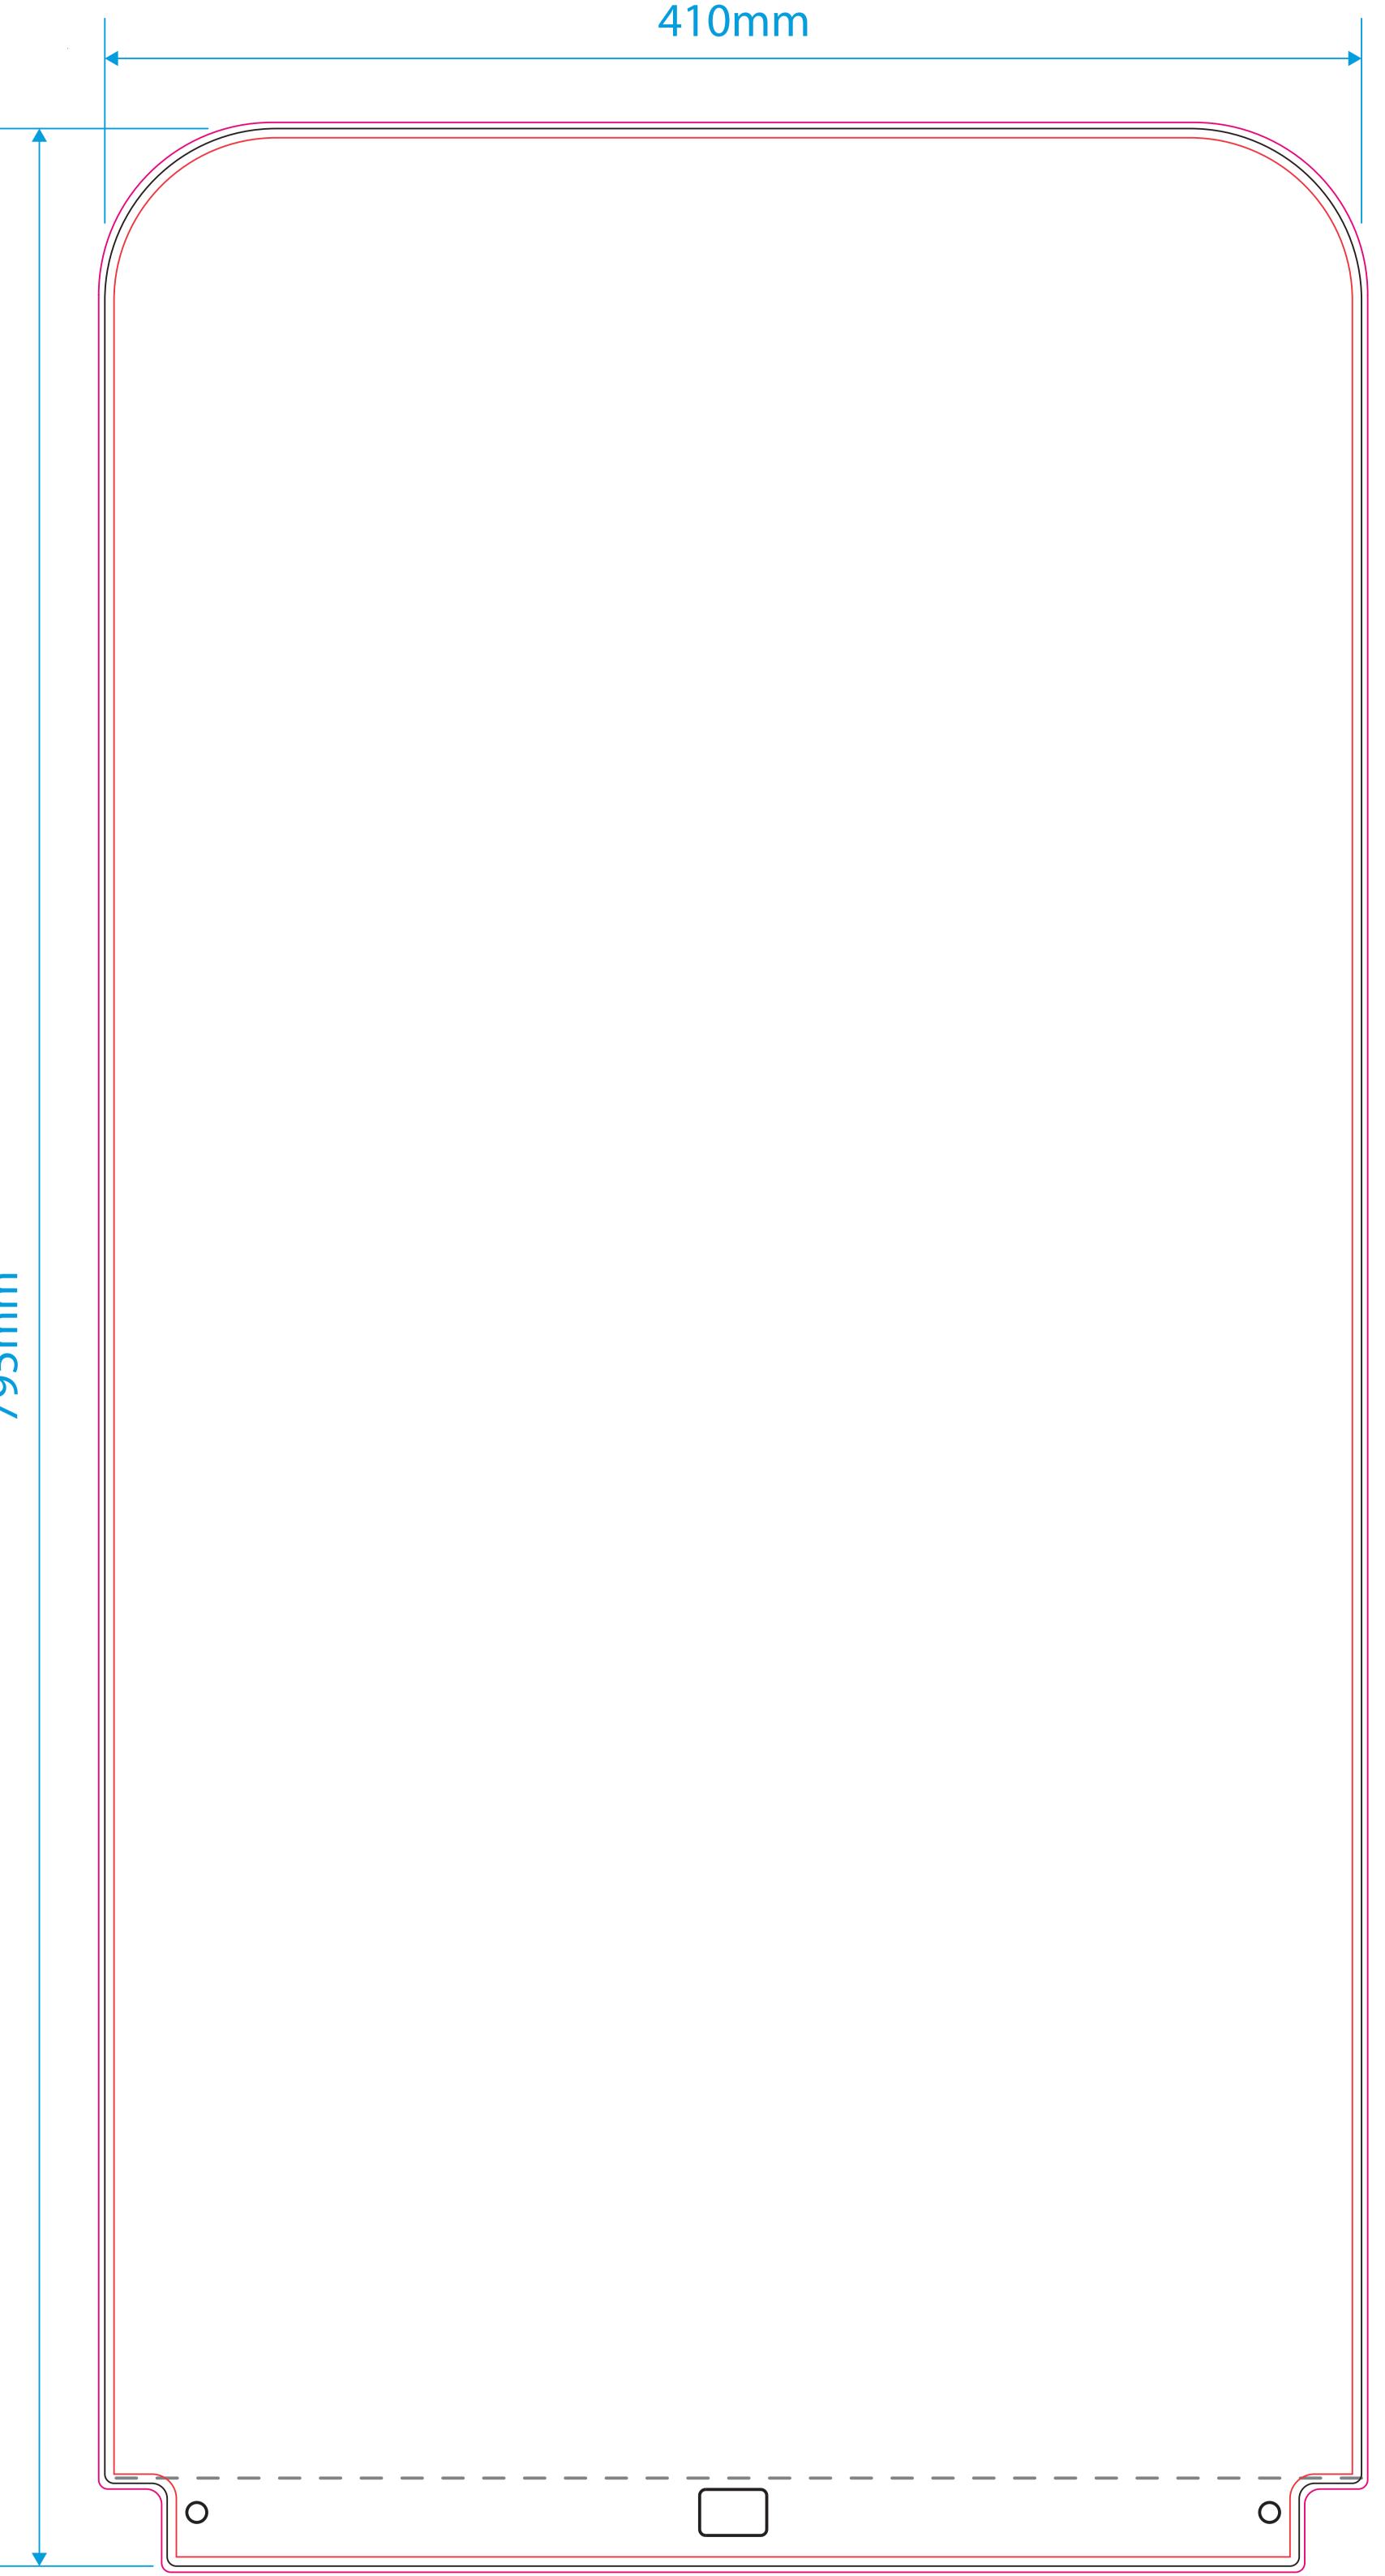

## Ecoflexlite Artwork Template

PLEASE NOTE: THIS AREA UNDERNEATH THE DASHED LINE IS NOT VISIBLE WHEN PANEL SLOTS INTO BASE.

Template guidelines - PLEASE READ

The Black keyline = Finished cut size of the product before assembly.

The Pink keyline = Your background must extend to this line for digital print.

The Red keyline = Your background must extend to this line for screen print.

(Due to screen printing restrictions, there will be a 3mm border all the way around the panel.)