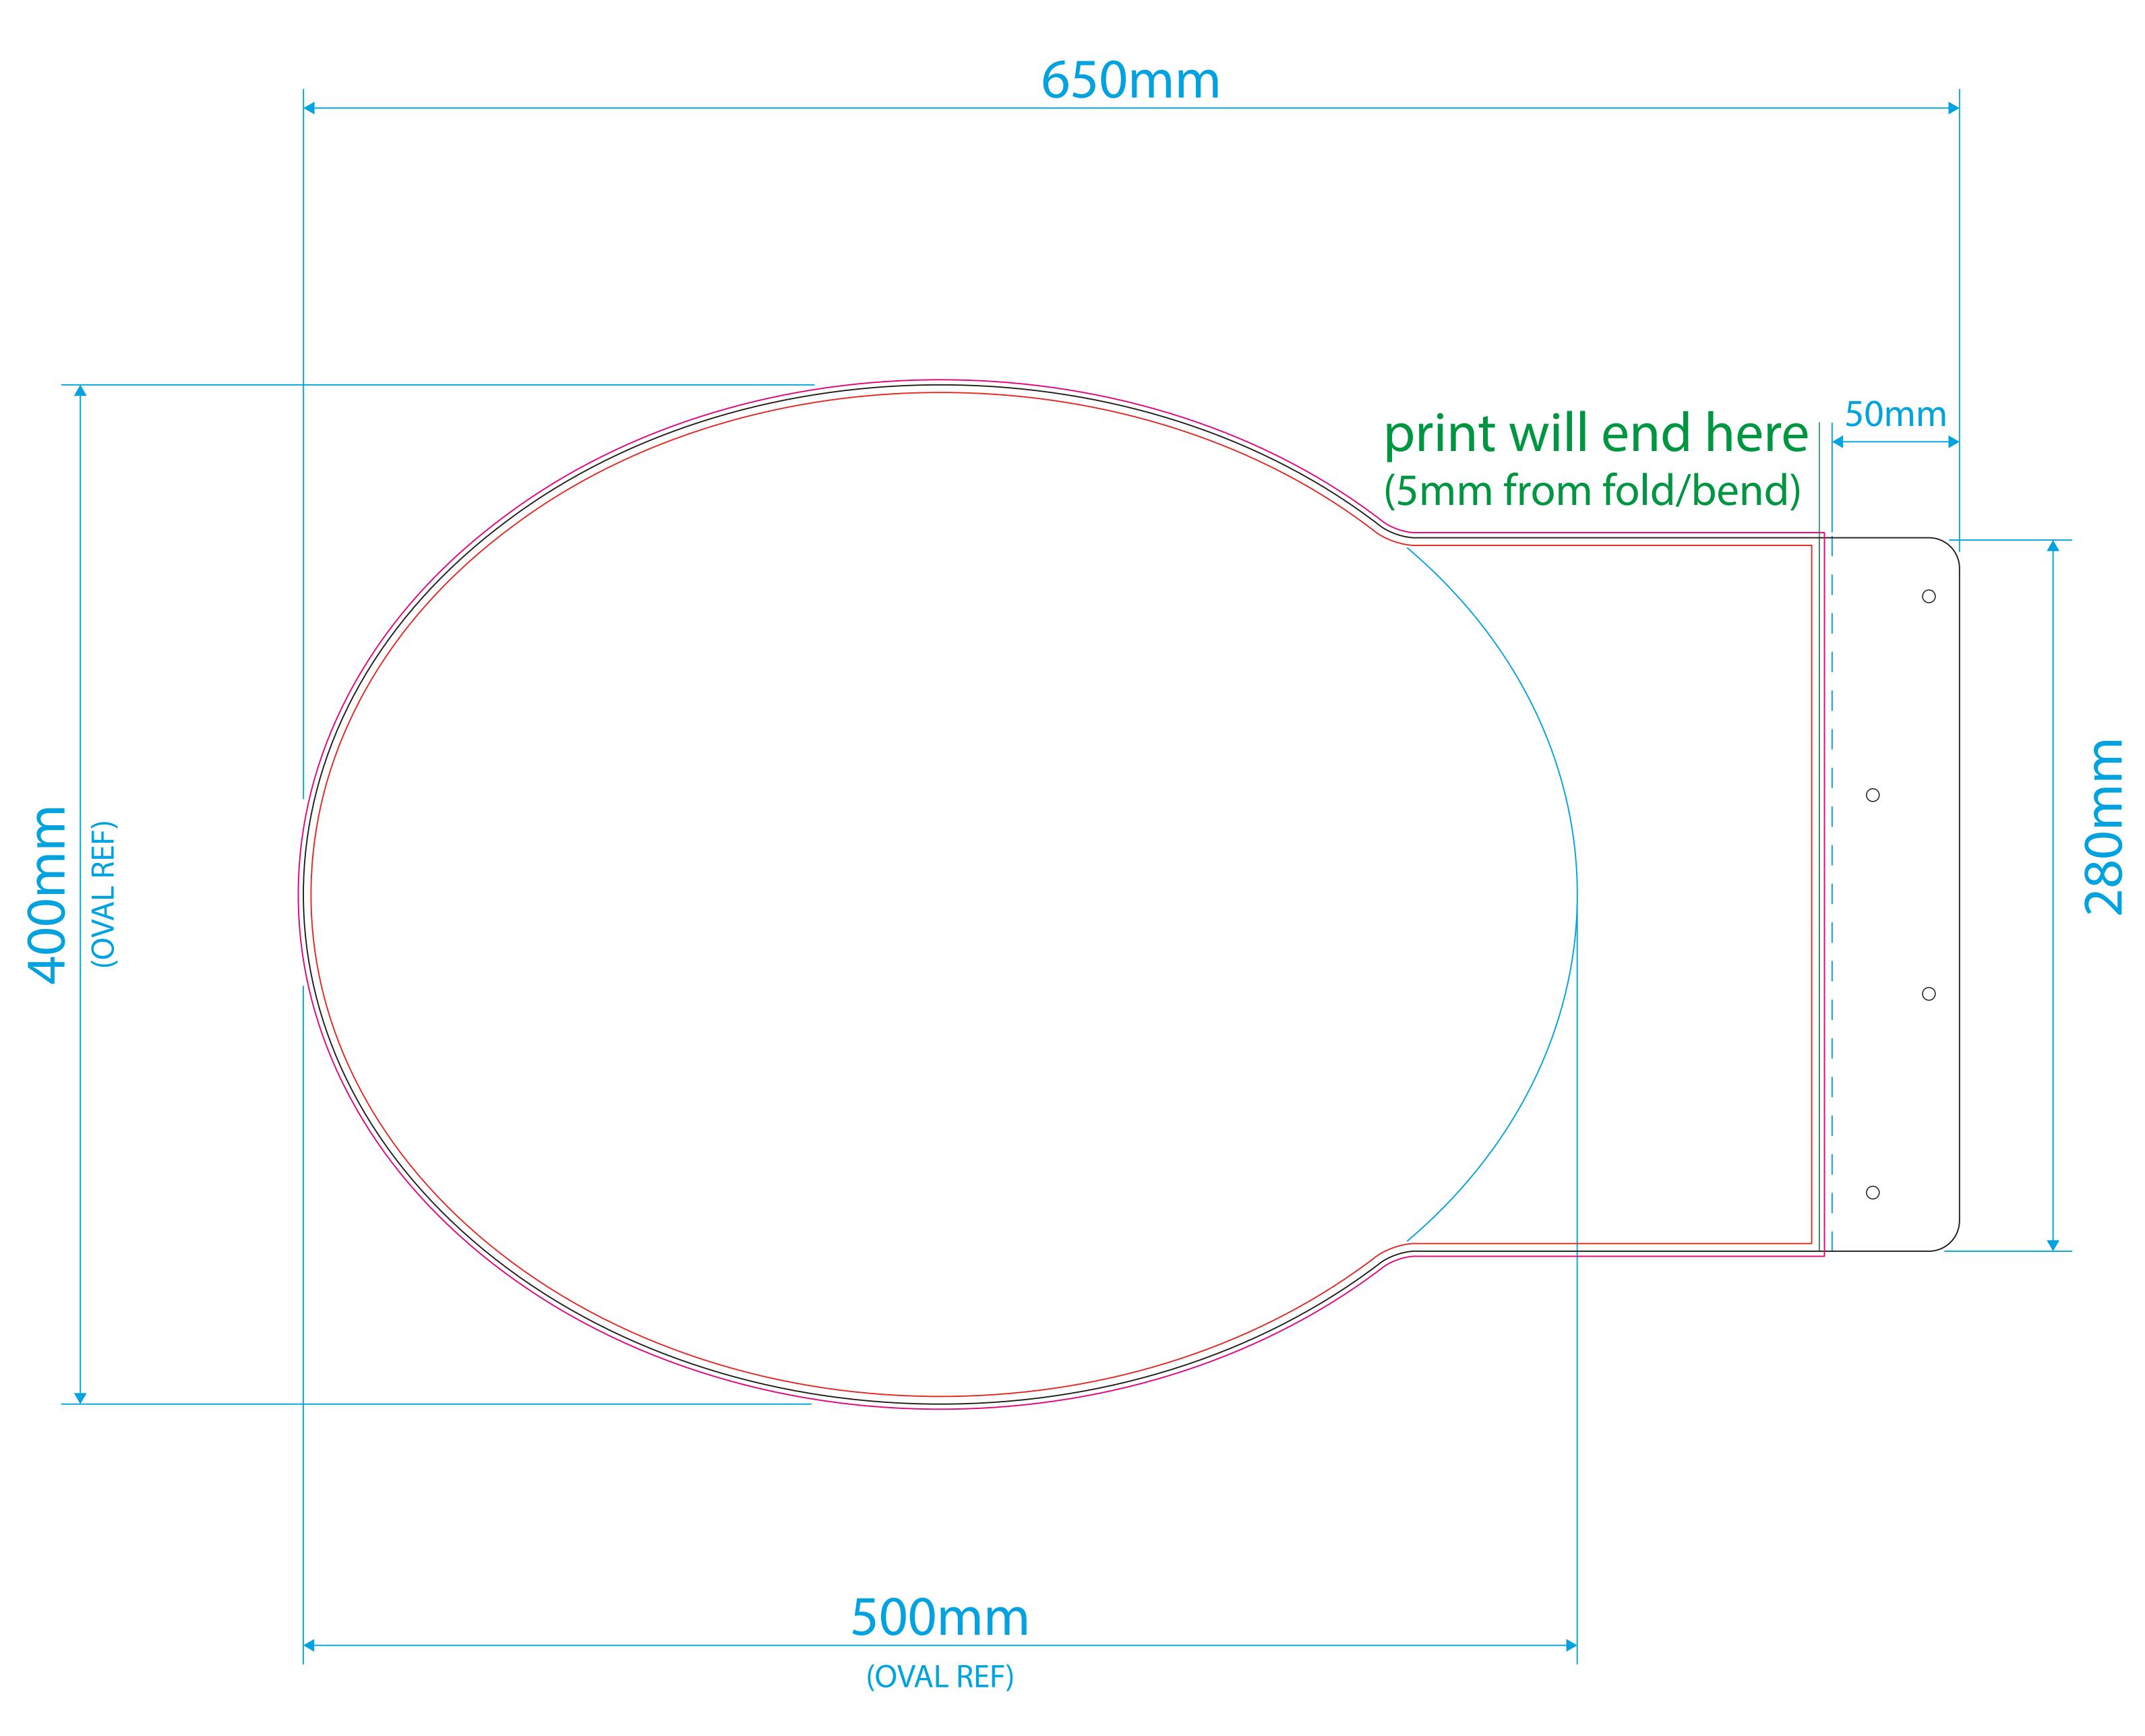

## Back

## The Black keyline = Finished cut size of the product before assembly. The Pink keyline = Your background must extend to this line for digital print. The Red keyline = Your background must extend to this line for screen print. (Due to screen printing restrictions, there will be a 3mm border all the way around the panel) The Blue dashed keyline = Fold/bend of flange. The Black circle = Pre-drilled round fixing holes.