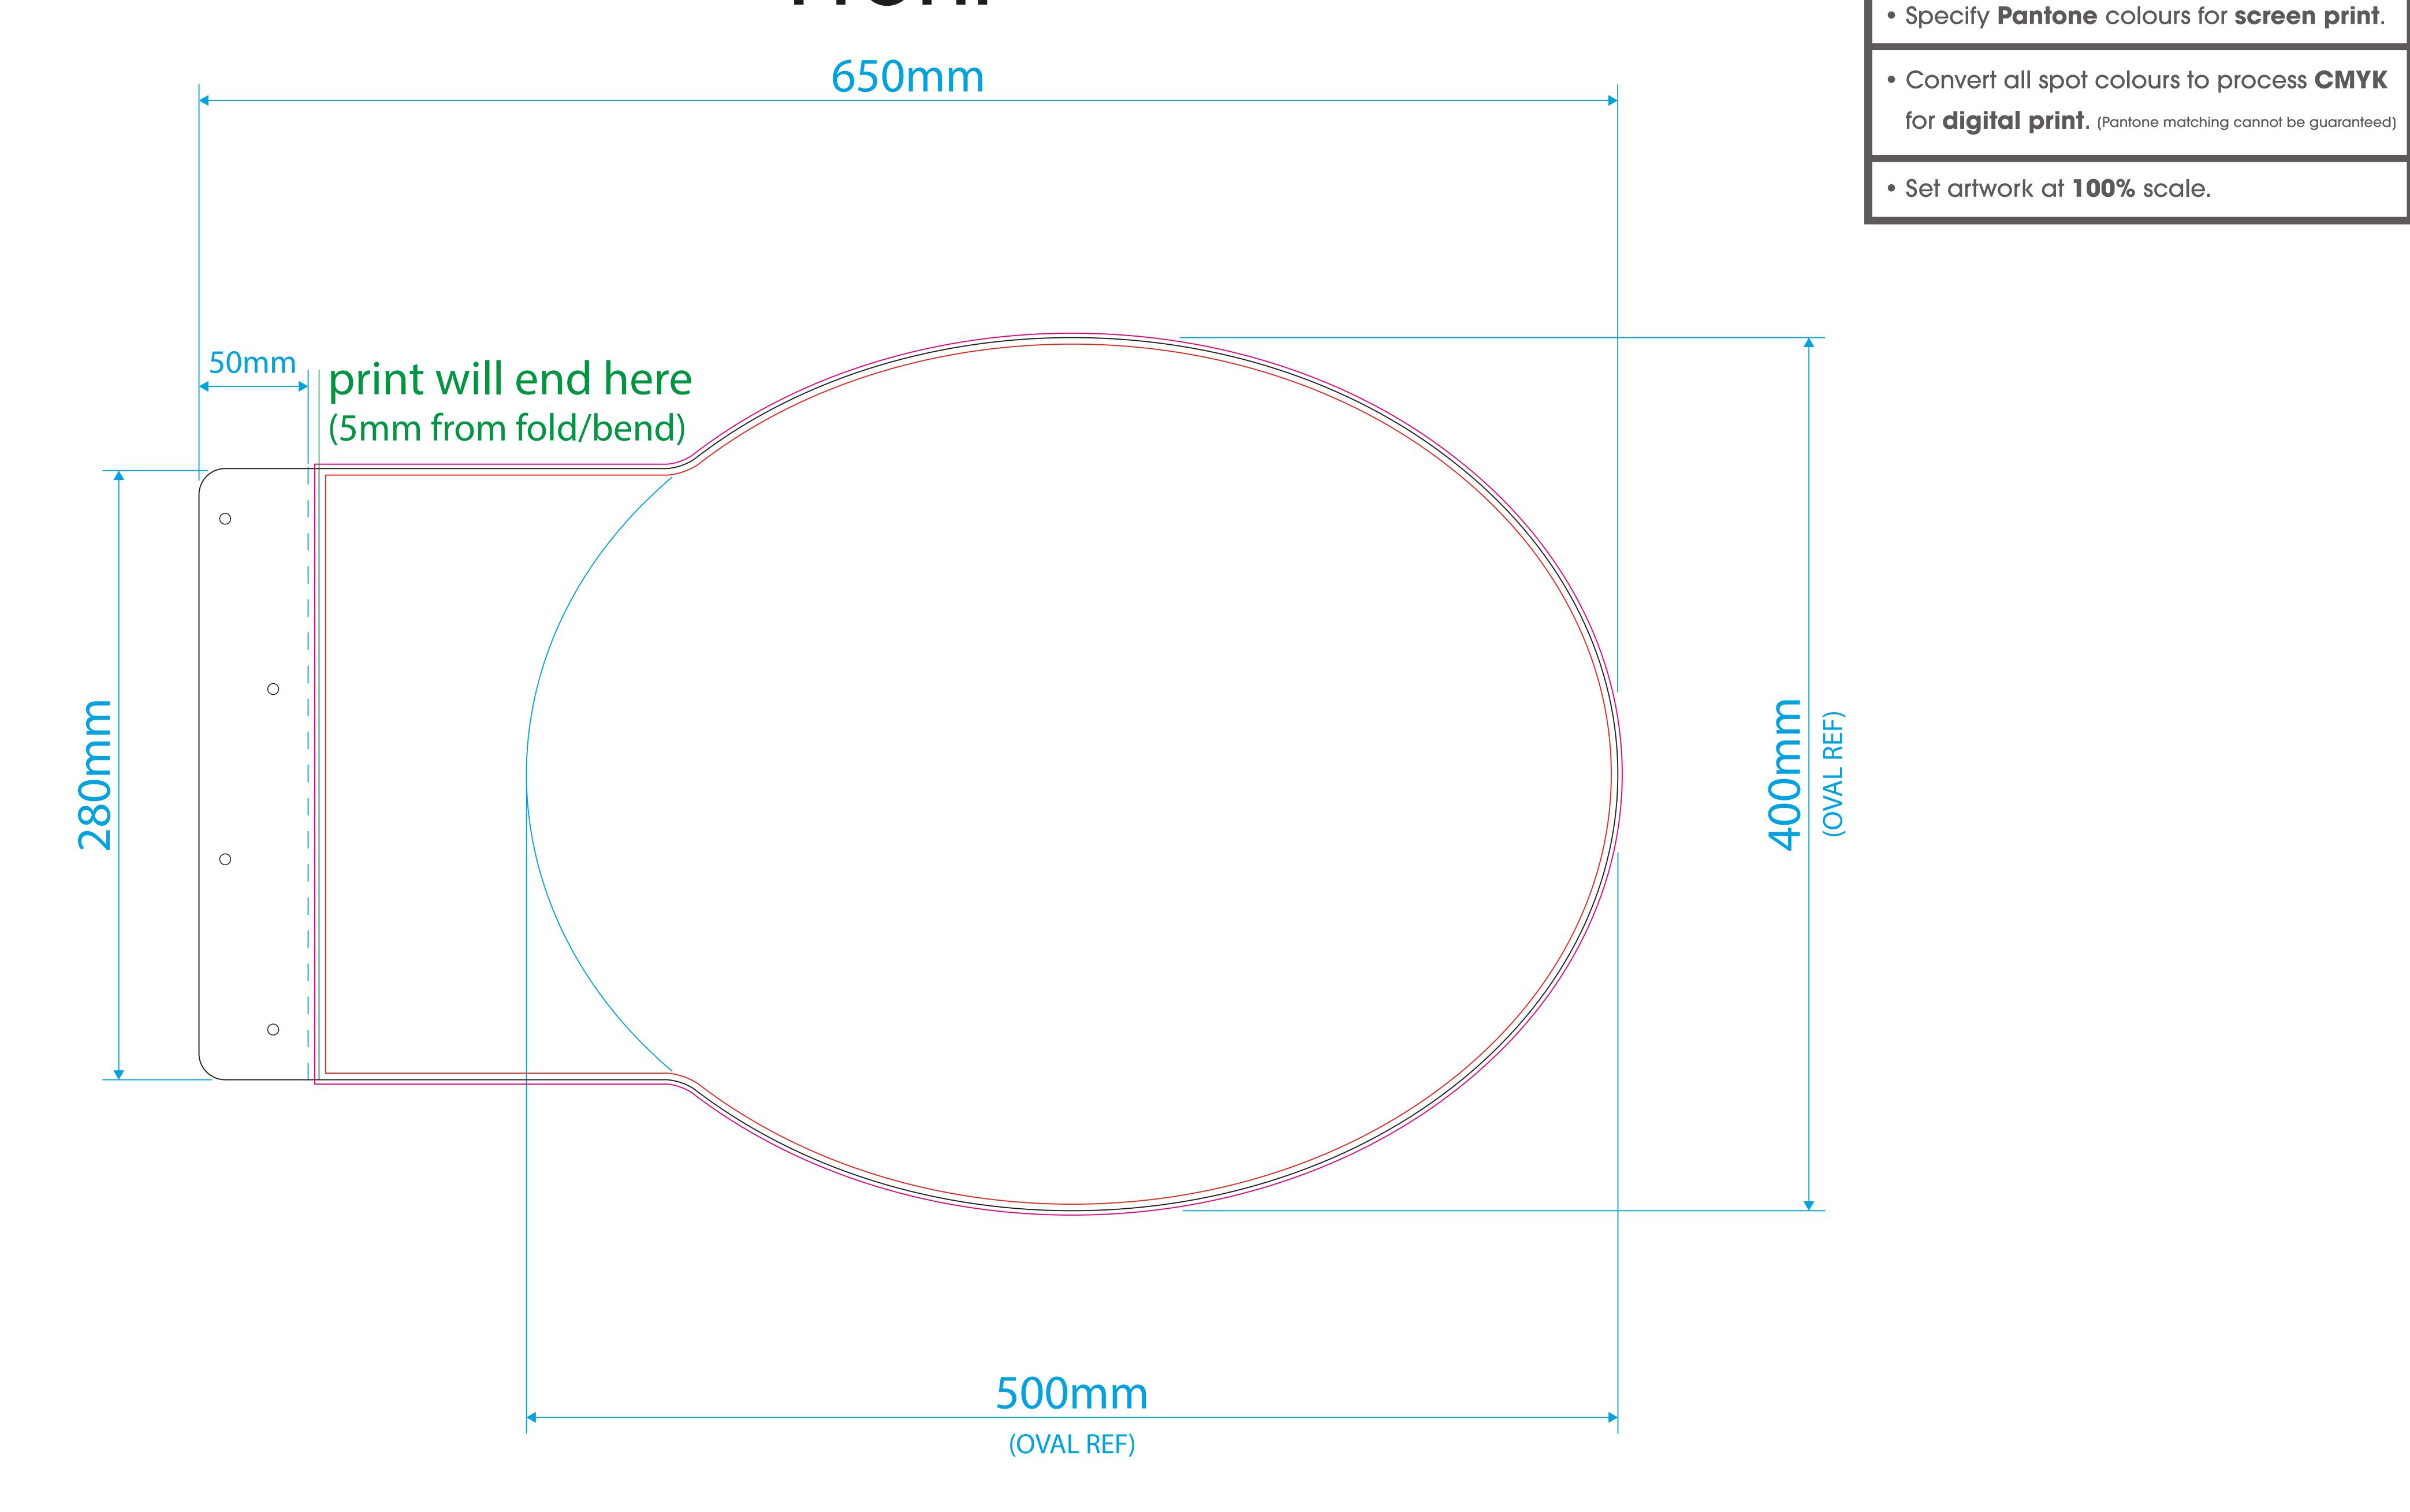

## Front

## The Black keyline = Finished cut size of the product before assembly. The Pink keyline = Your background must extend to this line for digital print. The Red keyline = Your background must extend to this line for screen print. (Due to screen printing restrictions, there will be a 3mm border all the way around the panel) The Blue dashed keyline = Fold/bend of flange. The Black circle = Pre-drilled round fixing holes.