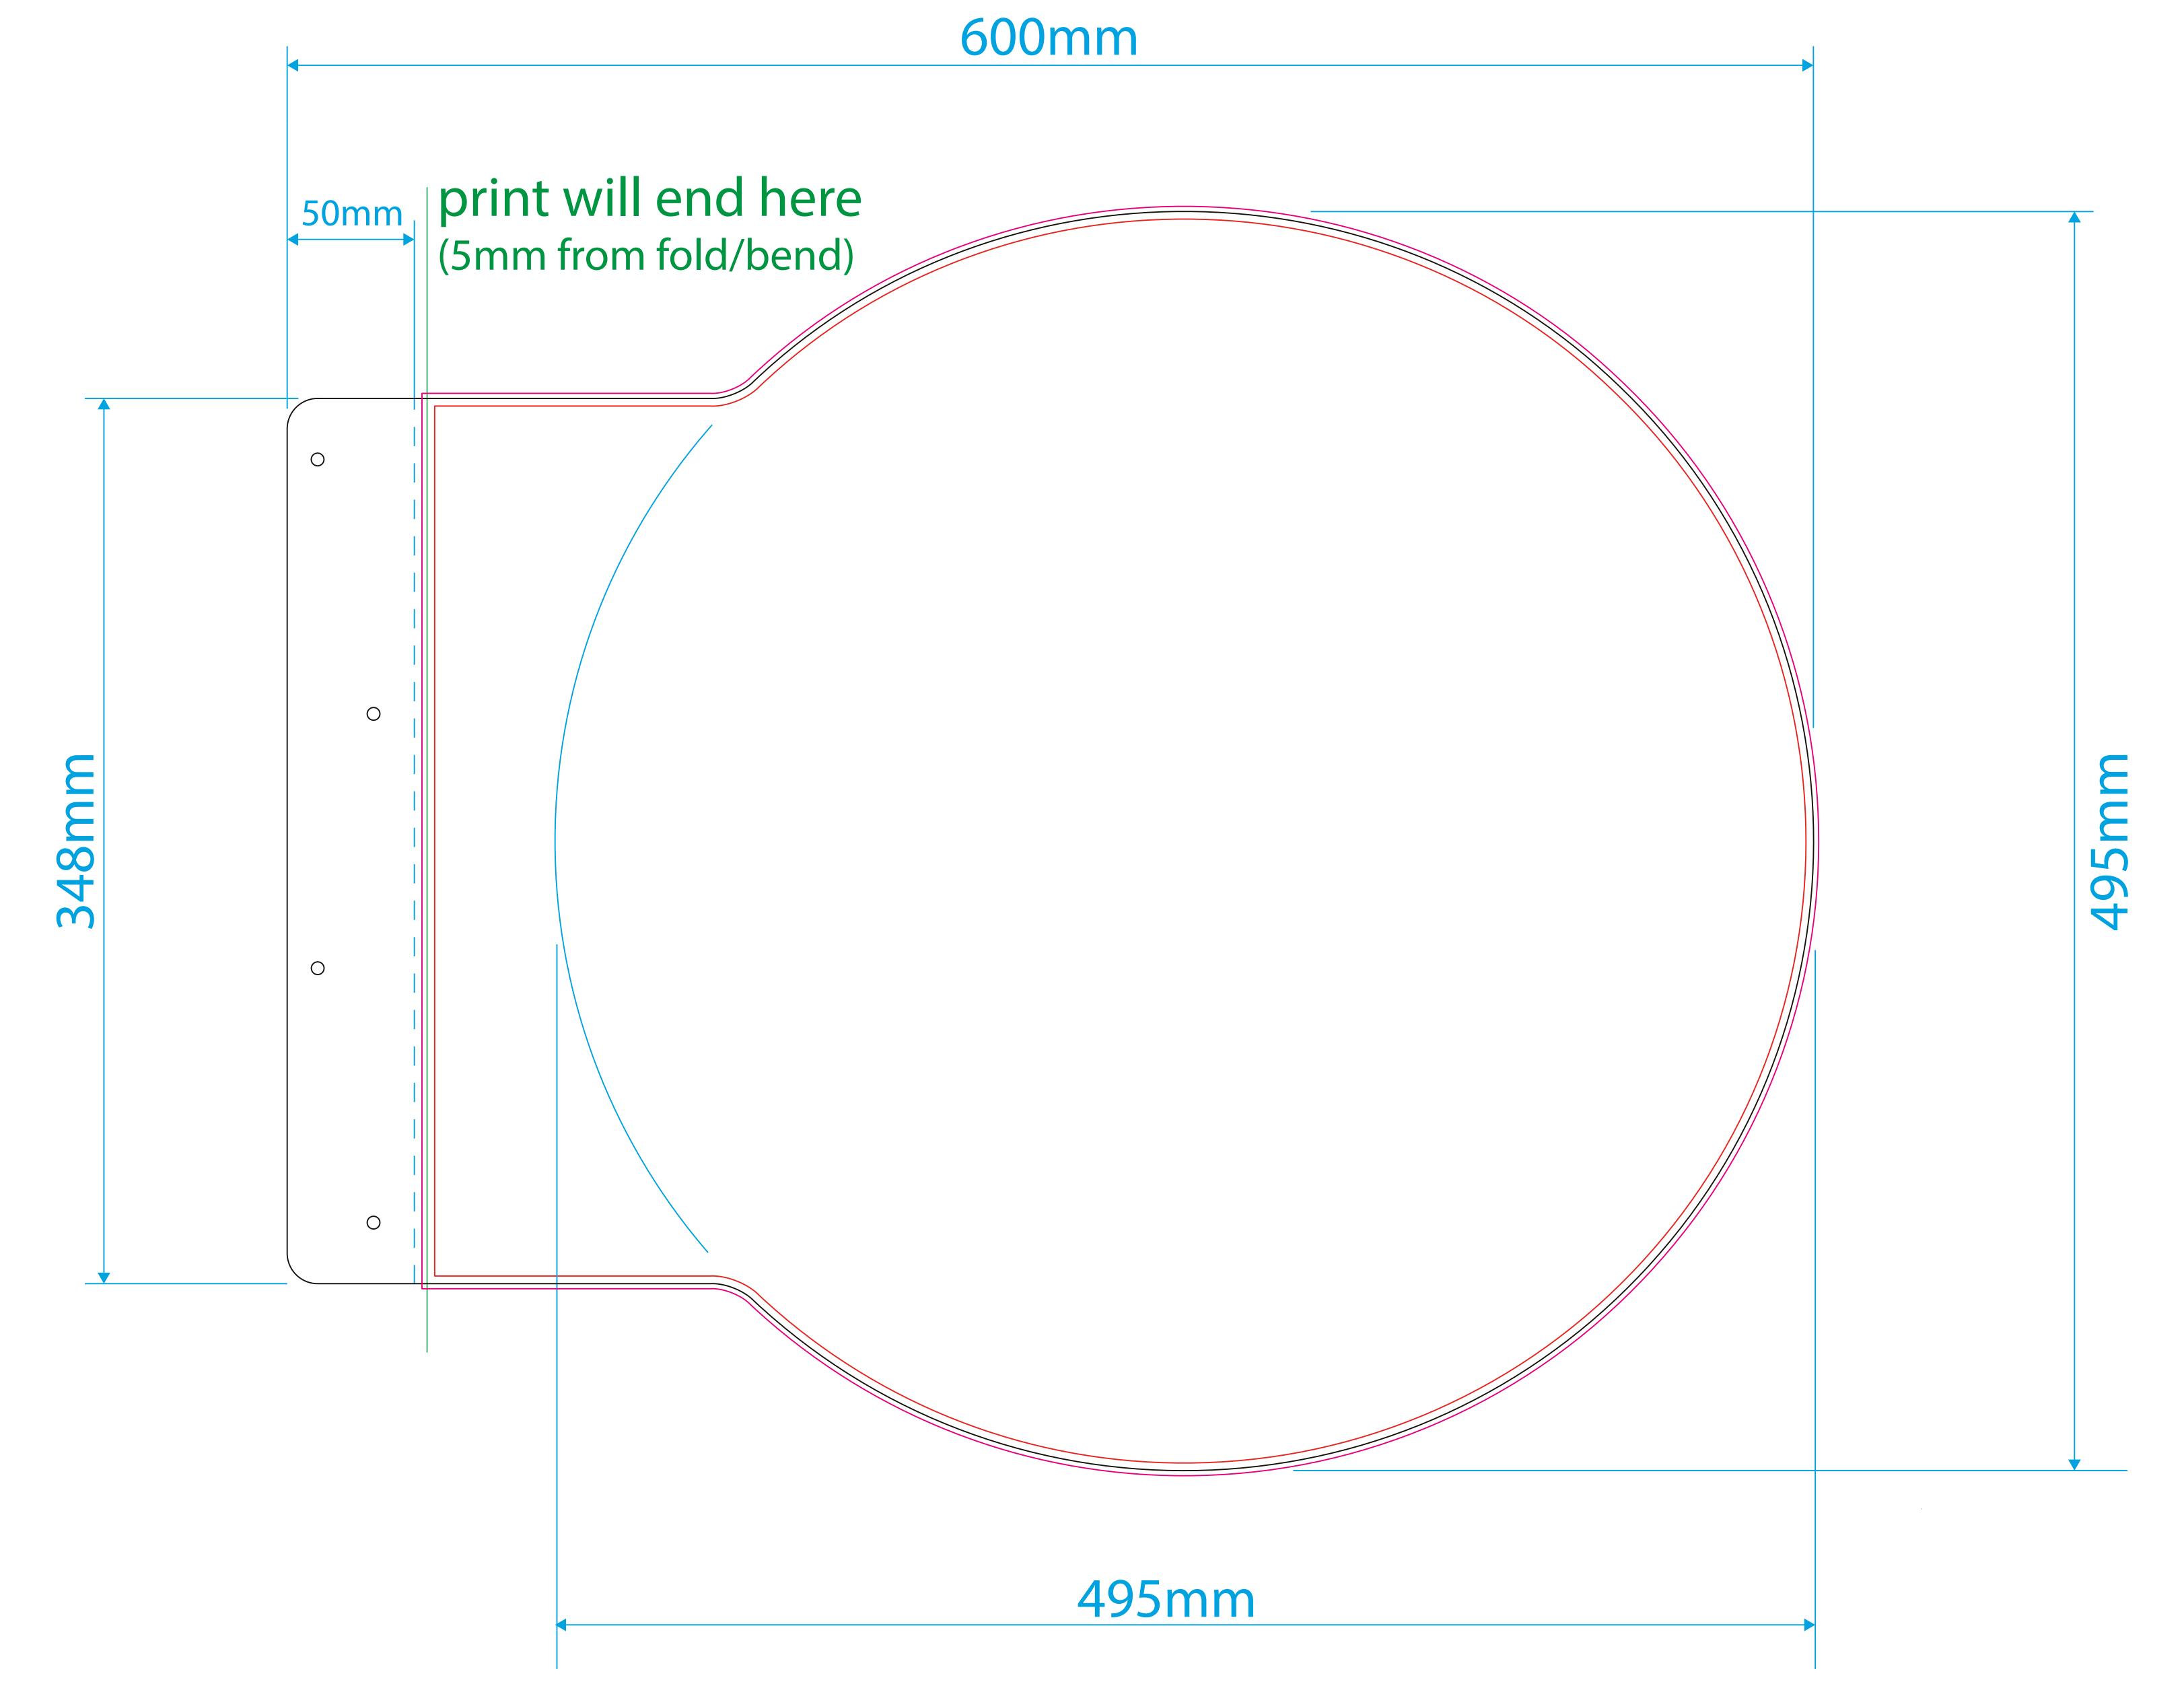

### Front

#### Template guidelines - PLEASE READ

- The **Black** keyline = Finished cut size of the product before assembly.
- —— The Pink keyline = Your background must extend to this line for digital print.
- —— The **Red** keyline = Your background must extend to this line for **screen** print.
  - ( Due to screen printing restrictions, there will be a **3mm** border all the way around the panel )
- --- The Blue dashed keyline = Fold/bend of flange.
- O The **Black** circle = Pre-drilled round fixing holes.

#### Artwork guidelines - PLEASE READ

REV001

- Must be supplied in CMYK.
- Embed all images.
- All fonts must be converted to outlines.
- Resolution must be 300dpi.
- or **Illustrator file.**

Supply artwork as high resolution PDF

- Specify **Pantone** colours for **screen print**.
- Convert all spot colours to process CMYK
  for digital print. (Pantone matching cannot be guaranteed)
- Set artwork at 100% scale.