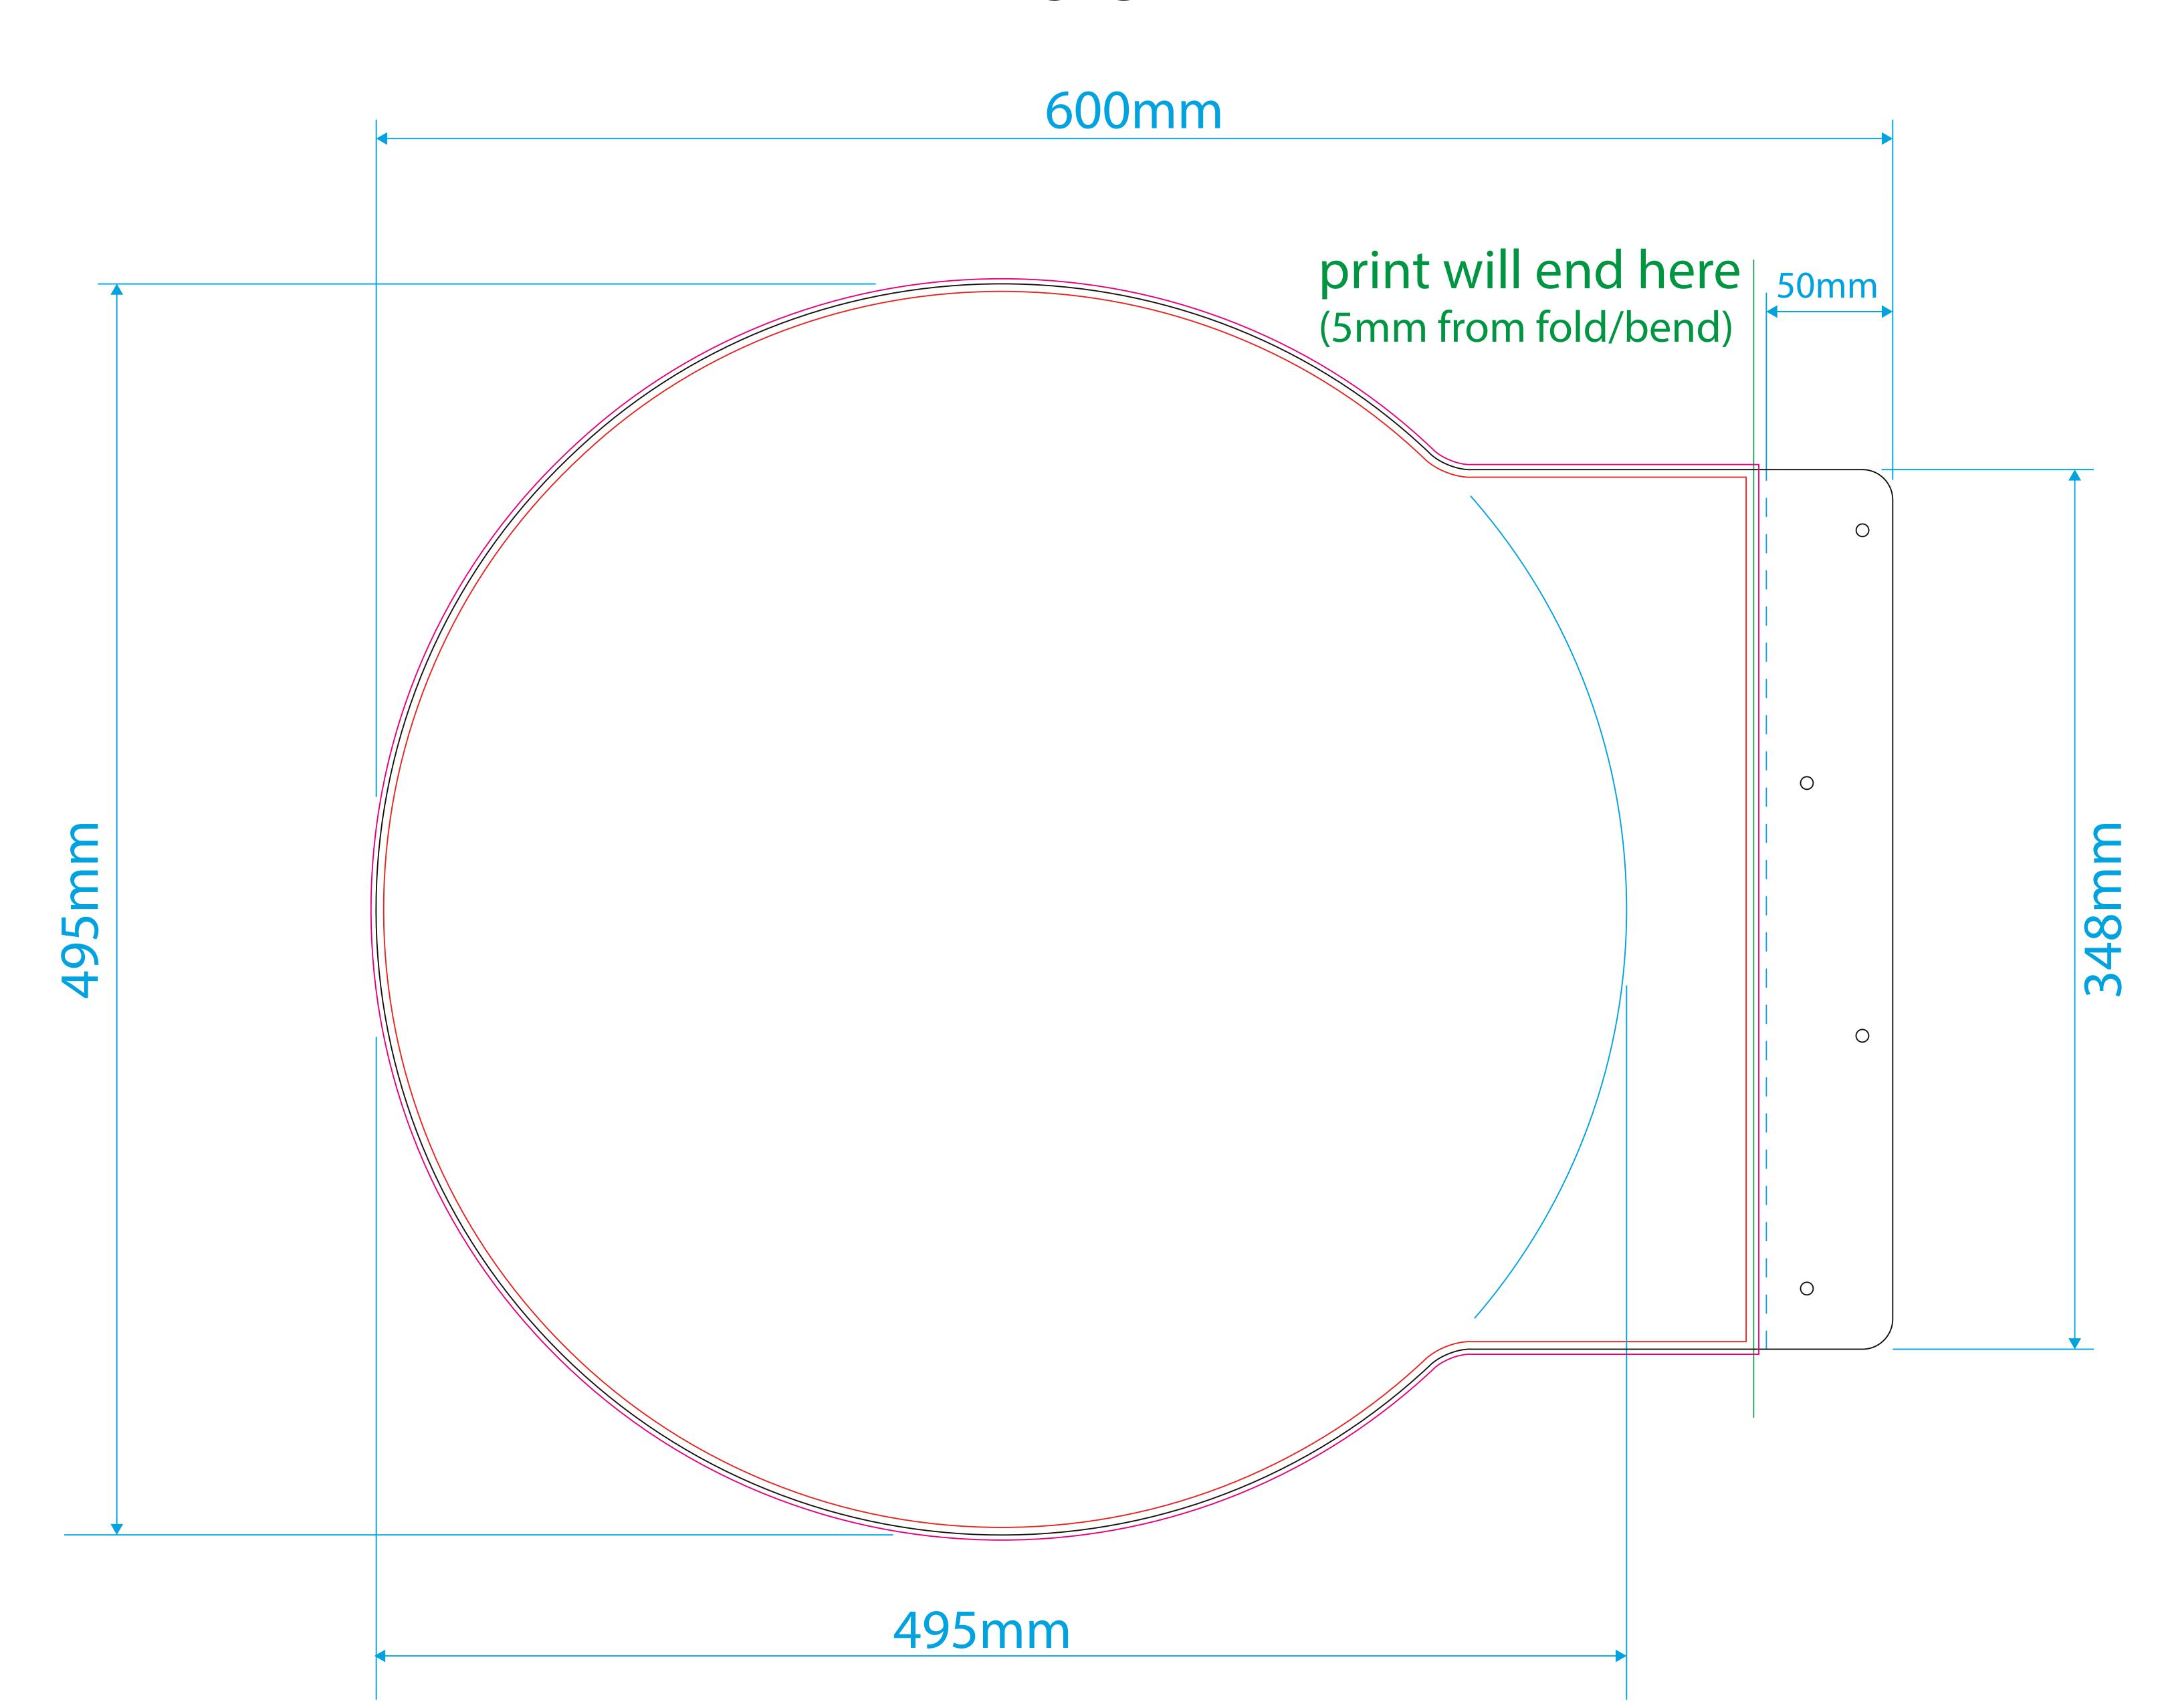

## Back

#### Template guidelines - PLEASE READ

- The **Black** keyline = Finished cut size of the product before assembly.
- —— The Pink keyline = Your background must extend to this line for digital print.
- —— The **Red** keyline = Your background must extend to this line for **screen** print.
  - ( Due to screen printing restrictions, there will be a **3mm** border all the way around the panel )
- --- The Blue dashed keyline = Fold/bend of flange.
- O The **Black** circle = Pre-drilled round fixing holes.

#### Artwork guidelines - PLEASE READ

REV001

- Must be supplied in CMYK.
- Embed all images.
- All fonts must be converted to outlines.
- Resolution must be 300dpi.
- or **Illustrator file.**

Supply artwork as high resolution PDF

- Specify **Pantone** colours for **screen print**.
- Convert all spot colours to process CMYK
  for digital print. (Pantone matching cannot be guaranteed)
- Set artwork at 100% scale.