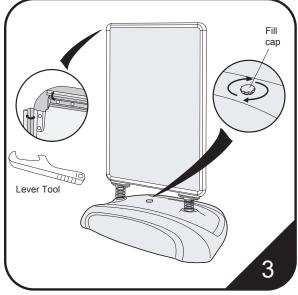

Resting the poster frame on the packaging, use the fixings shown to attach the water-fill base to the poster frame. Ensure the fixings are fully tightened for correct sign performance.

Use the lever tool to open the poster frame sides. Insert the poster behind the poster cover before closing the frame sides. Remove fill cap and use a hose to fill the base with water until overflowing. Alternatively sand can be poured in using a funnel.