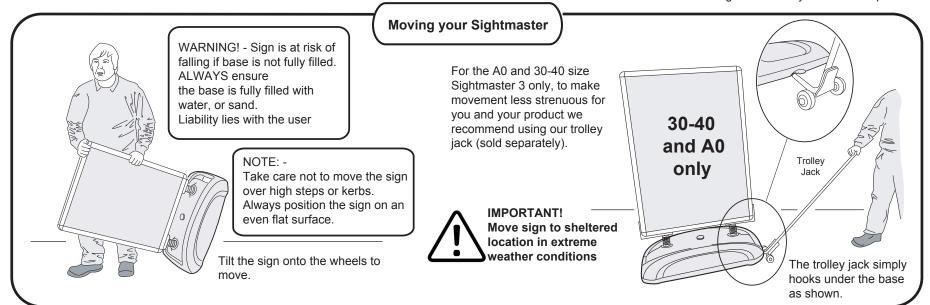

## Sightmaster 3 - Assembly Instructions

Note: to avoid any accidental loss of components, please do not dispose of packaging until the sign is fully assembled.



The cartons will contain a water-fill base and a poster frame. Insert the poster frame into the holes in the water fill base.



Resting the poster frame on the packaging, use the fixings shown to attach the water-fill base to the poster frame. Ensure the fixings are fully tightened for correct sign performance.



Use the lever tool to open the poster frame sides. Insert the poster behind the poster cover before closing the frame sides. Remove fill cap and use a hose to fill the base with water until overflowing. Alternatively sand can be poured in using a funnel.