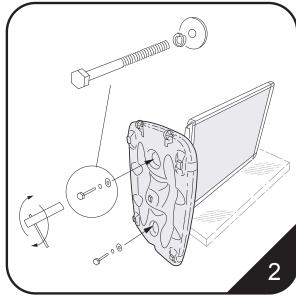

Resting the poster frame on the packaging, use the fixings shown to attach the water-fill base to the poster frame. Ensure the fixings are fully tightened for correct sign performance.

Use the lever tool to open the poster frame sides. Insert the poster behind the poster cover before closing the frame sides. Remove fill cap and use a hose to fill the base with water until overflowing. Alternatively sand can be poured in using a funnel.