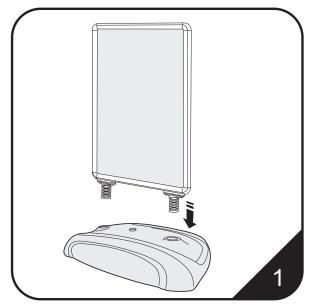

## Sightmaster 3 - Assembly Instructions

Note: to avoid any accidental loss of components, please do not dispose of packaging until the sign is fully assembled.

The cartons will contain a water-fill base and a poster frame. Insert the poster frame into the holes in the water fill base.