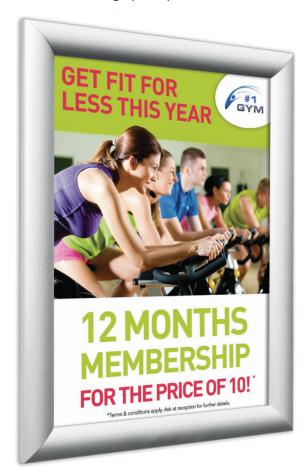

## **Minimus**

Minimalist design principles are behind Minimus, the world's simplest and lowest cost snapframe.

| Poster<br>Size | Display Area<br>(mm) | O/A Dimensions<br>(w x h x d mm) | Weight<br>(kg) | Order Code |
|----------------|----------------------|----------------------------------|----------------|------------|
| A4             | 200 x 285            | 250 x 335                        | 0.14           | MINIMUSA4  |
| АЗ             | 283 x 407            | 334 x 457                        | 0.19           | MINIMUSA3  |
| A2             | 406 x 580            | 458 x 630                        | 0.33           | MINIMUSA2  |
| Al             | 582 x 828            | 633 x 880                        | 0.42           | MINIMUSA1  |

## An environmentally conscious snapframe solution!

- Once mounted to a smooth flat surface you wouldn't know Minimus is missing both rear aluminium frame and back panel.
- 25mm profile silver anodised frame in 4 stock sizes: A4, A3, A2 and A1.
- UV stable anti-glare poster cover sheet.
- Supplied with 4 screws/plugs and alternative self-adhesive pads for wall mounting.