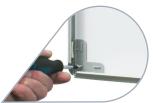

Fix in place.

Patented corner mouldings with high tension serrated springs ensure strong grip on the poster.

Insert poster and cover sheet.

Close the sides.