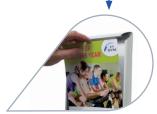

Fix in place.

Patented corner mouldings with high tension serrated springs ensure strong grip on the poster.

Insert poster and cover sheet.

Close the sides.