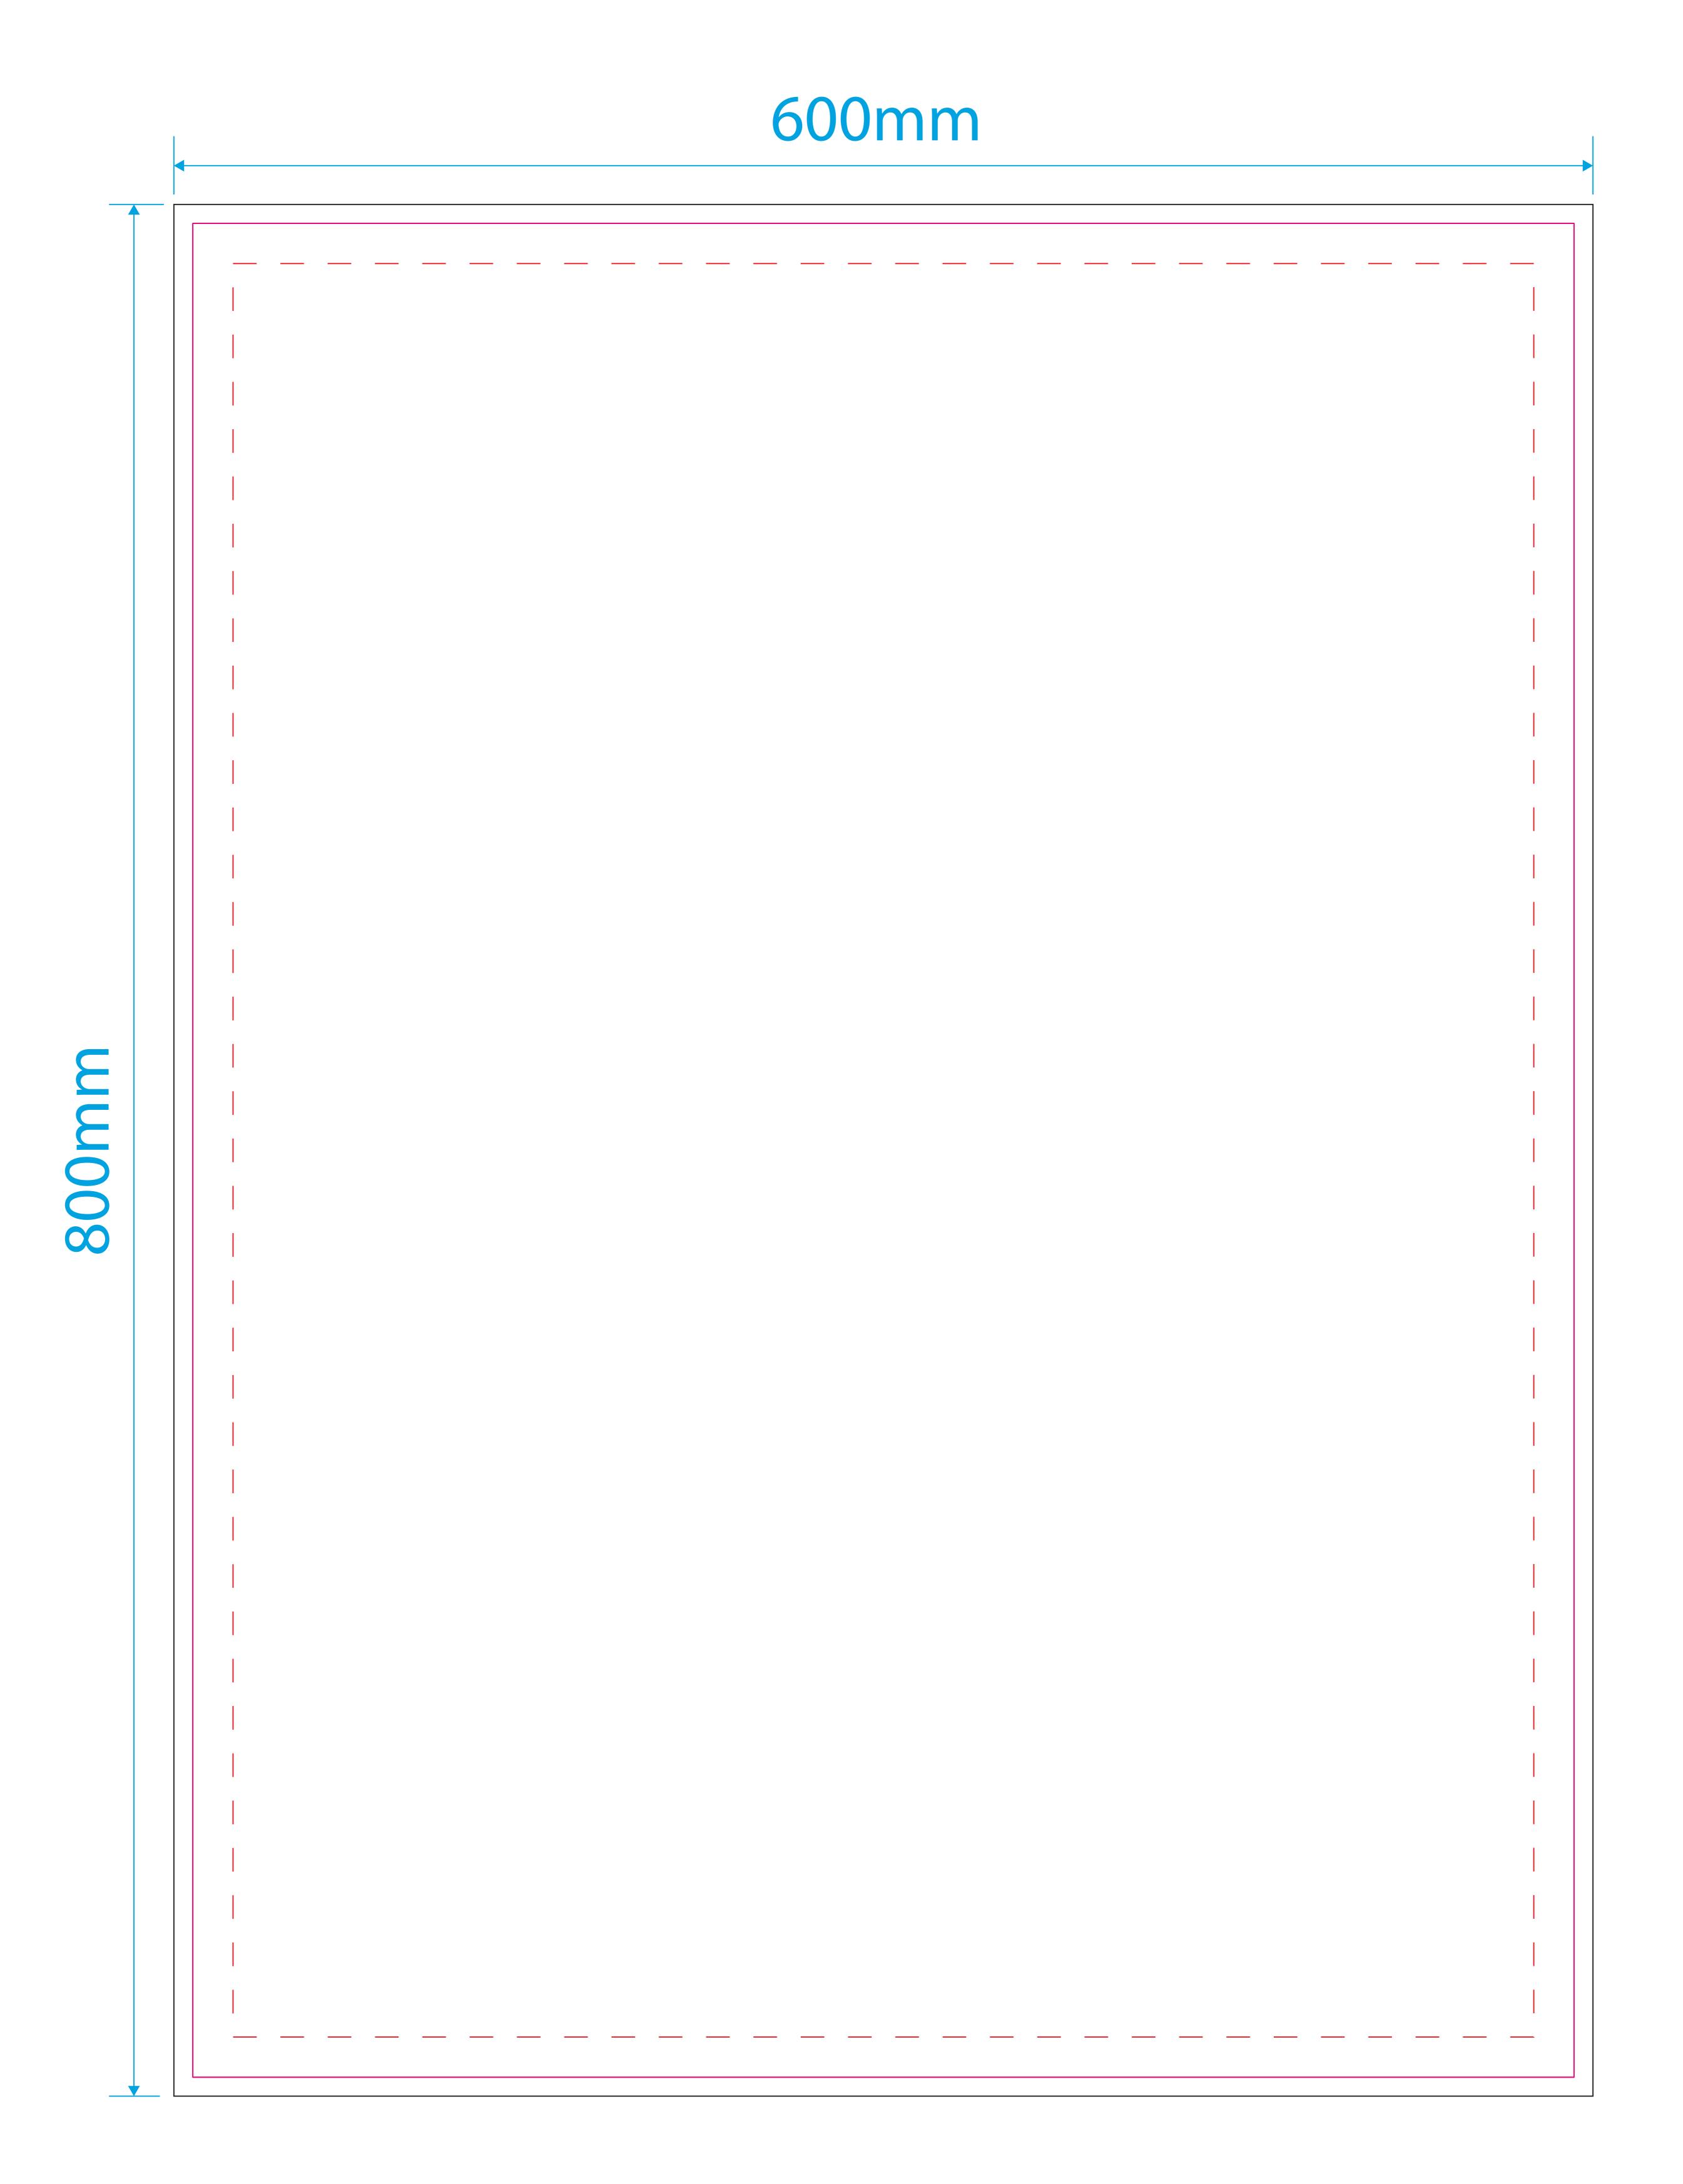

## Chalk A-Board by Woodworkz® Medium Standard Full Frame Artwork Template

Artwork guidelines - PLEASE READ
Must be supplied in CMYK.
Embed all images.
All fonts must be converted to outlines.
Resolution must be 300dpi.
Supply artwork as high resolution PDF or Illustrator file.
Convert all spot colours to process CMYK for digital print. (Pantone matching cannot be guaranteed)
Set artwork at 100% scale.

ONLY PLACE ARTWORK WHERE NECESSARY & LEAVE CHALKING AREA FREE FROM ARTWORK.

## Template guidelines - PLEASE READ The Black keyline = Finished cut size of the product before assembly. The Pink keyline = Artwork limit, your background must extend to this line. The Red dashed keyline = Safe Area - Its advised that you keep all important information within this area. Delete or hide this keyline after use.