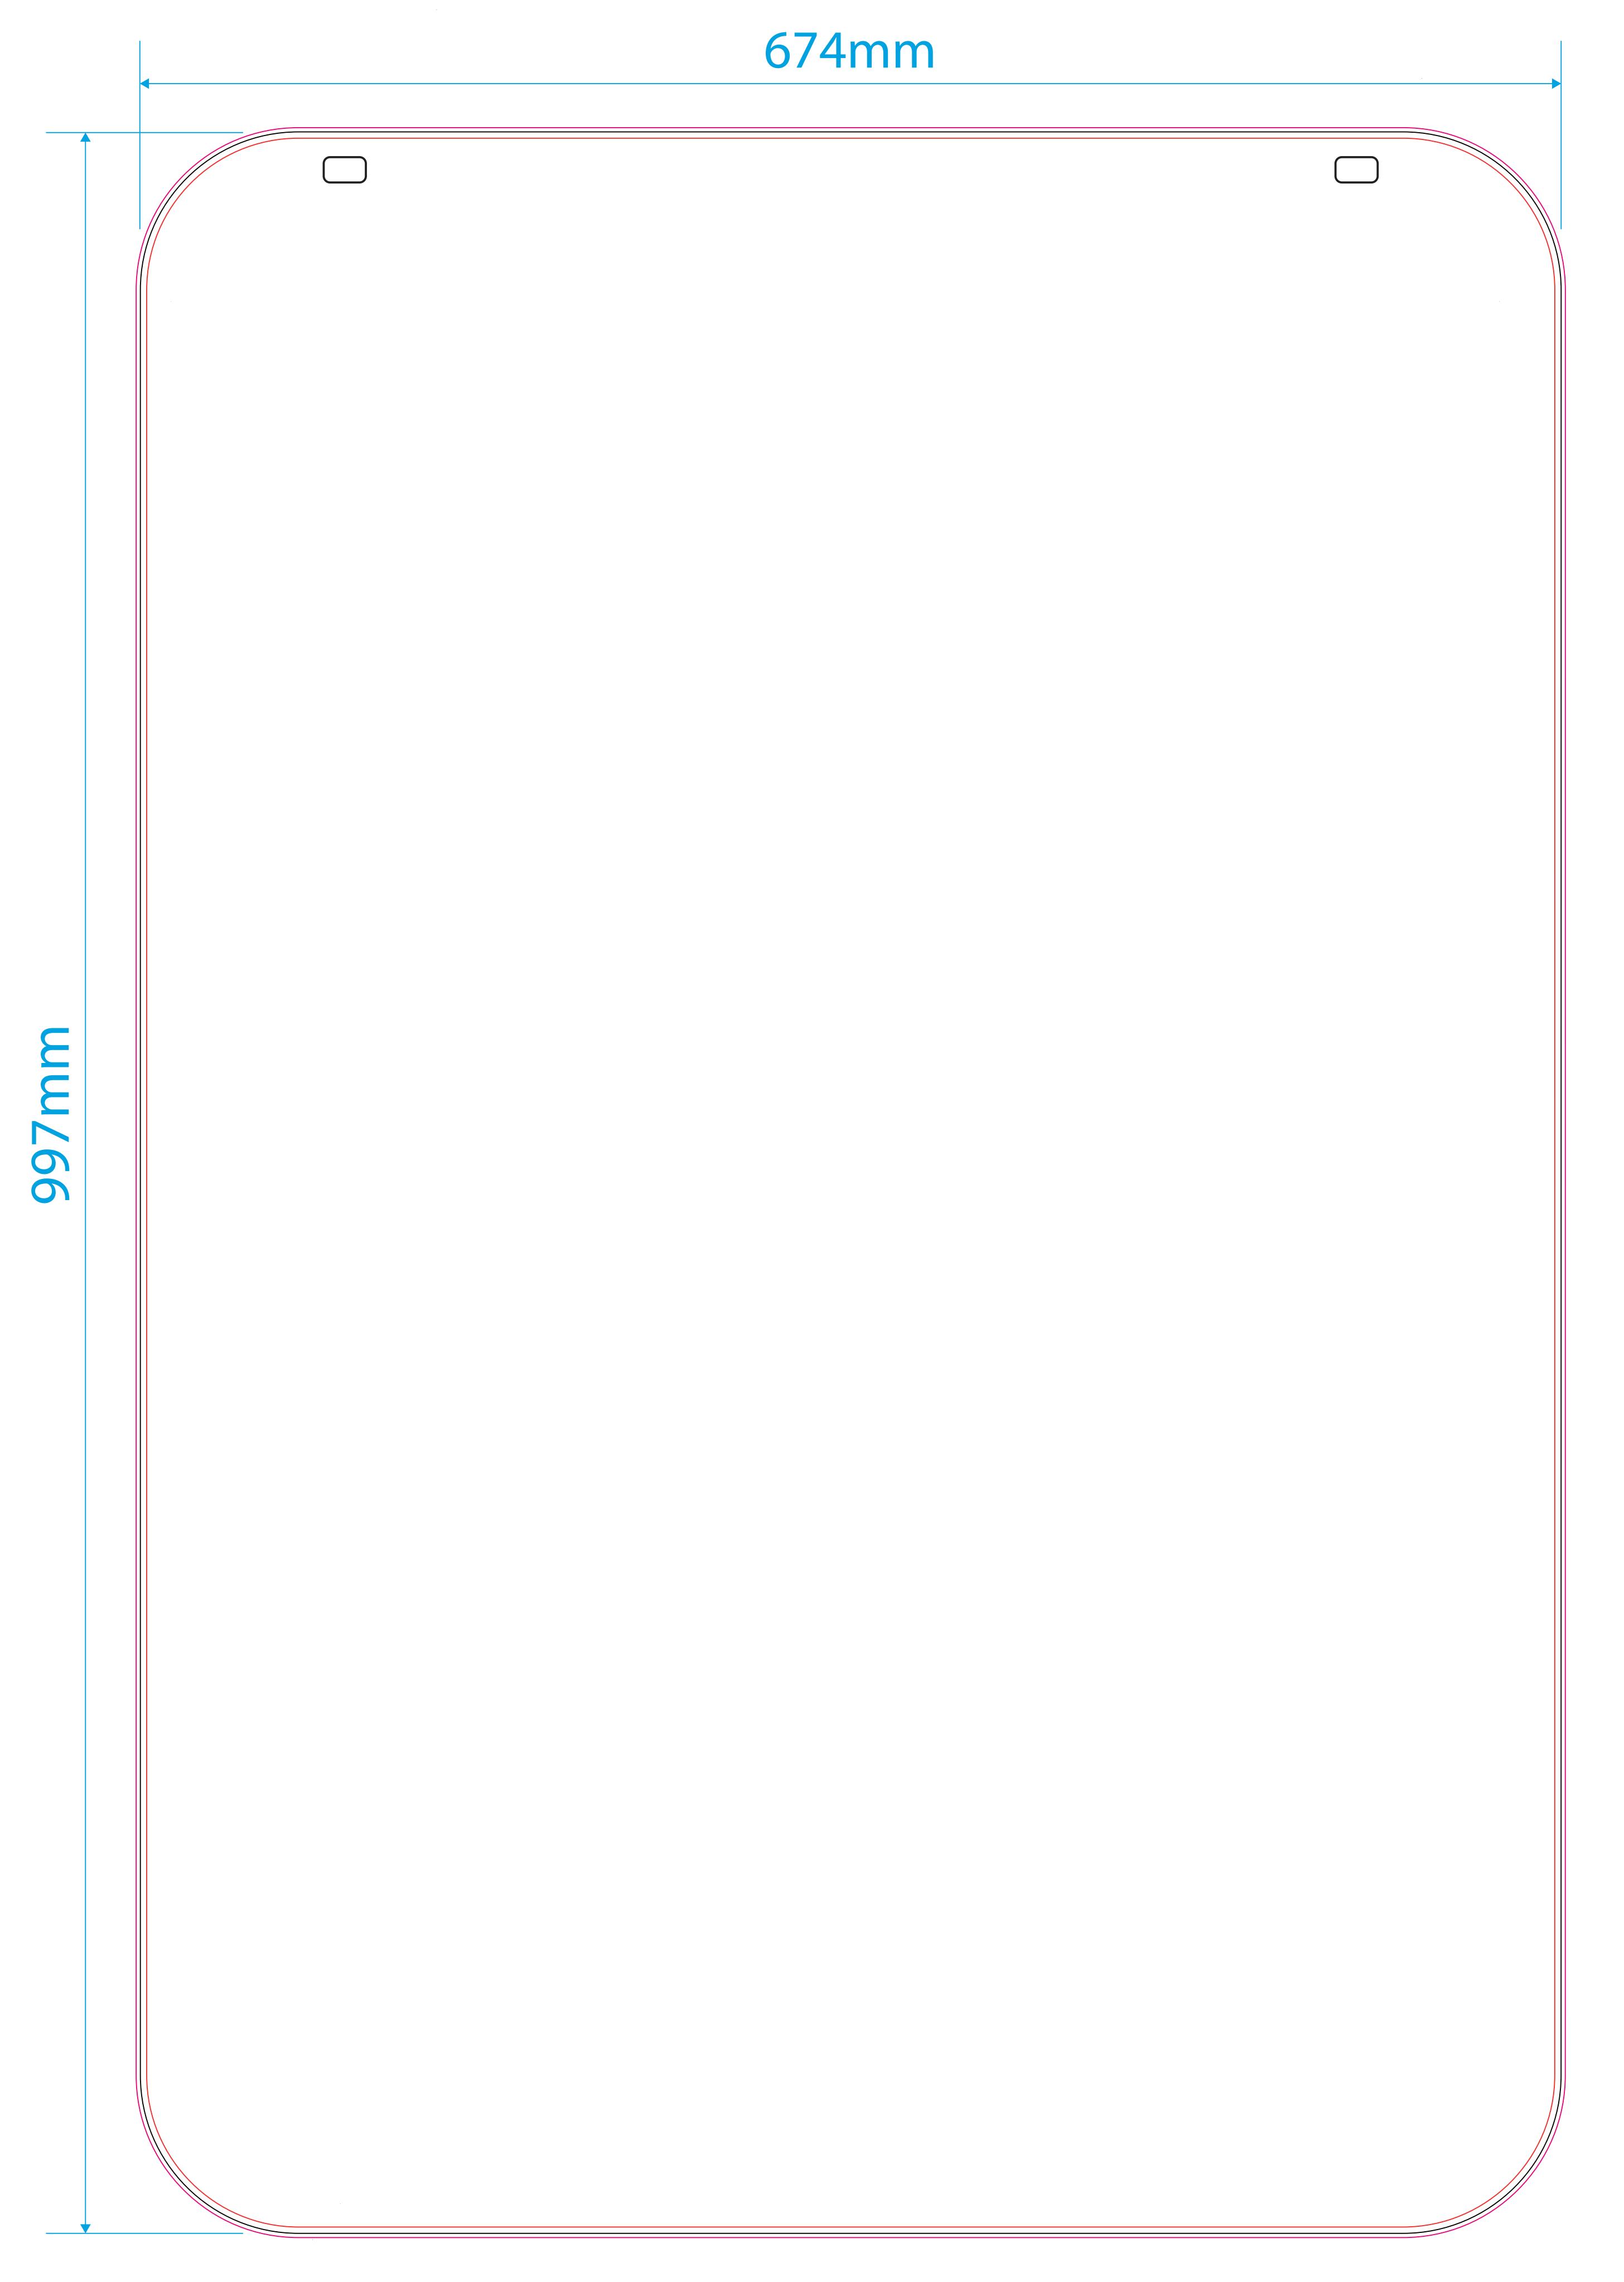

## The Black keyline = Finished cut size of the product before assembly. The Pink keyline = Your background must extend to this line for digital print. The Red keyline = Your background must extend to this line for screen print. (Due to screen printing restrictions, there will be a 3mm border all the way around the panel.)