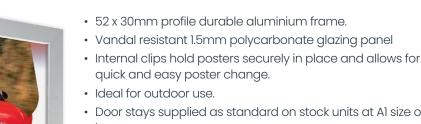

• Al size and larger have two locks.

• Other sizes are available, made to order, with or without stays (no minimum order quantity).

Each poster case supplied with a set of keys.

Door stays on larger sizes as standard.