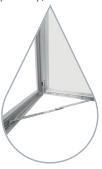

Internal clips hold posters securely in place.

Signal White **RAI 9003** 

**Dusty Grey RAL** 7037

Traffic Red **RAL 3020** 

Ultramarine Blue RAL 5002

Sapphire Blue **RAL 5003** 

Moss Green **RAL 6005** 

Recyclable: aluminium frames, polycarbonate glazing panel