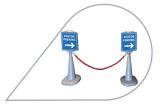

Parts simply push together.

Waterbase pyramid barrier system.

|  | Display Area<br>(mm) | O/A Dimensions<br>(w x h x d mm) | Weight (kg) |              |             | Order Code |
|--|----------------------|----------------------------------|-------------|--------------|-------------|------------|
|  |                      |                                  | Empty       | Water-filled | Sand-filled | Order Code |
|  | 330 x 385            | 370 x 1125 x 370                 | 2.3         | 7            | 11.4        | WBPSGREY   |