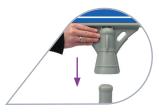

Parts simply push together.

Waterbase pyramid barrier system.

|  | Display Area<br>(mm) | O/A Dimensions<br>(w x h x d mm) | Weight (kg) |              |             | Order Code |
|--|----------------------|----------------------------------|-------------|--------------|-------------|------------|
|  |                      |                                  | Empty       | Water-filled | Sand-filled | Order Code |
|  | 330 x 385            | 370 x 1125 x 370                 | 2.3         | 7            | 11.4        | WBPSGREY   |