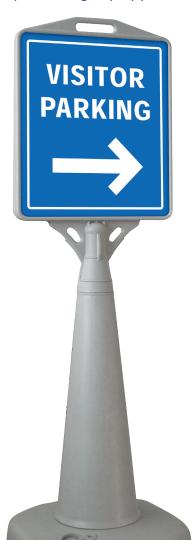

## Waterbase Pyramid

Eye catching display pillar with sticker inlay graphic.

- Durable polyethylene construction.
- Water fill (5.5 litres) or sand fill for optimum stability.
- Simple push fit assembly.
- Graphic area 330 x 385mm with 12.5mm corner radius (sticker inlay required).
- Stands taller than most other pavement signs for eye catching display.
- Supplied flat packed in 3 parts for ease of distribution.
- We recommend using high tack vinyl for graphics.
- Vinyl application available (no minimum order quantity).
- Also available in custom colours (minimum quantity 500).