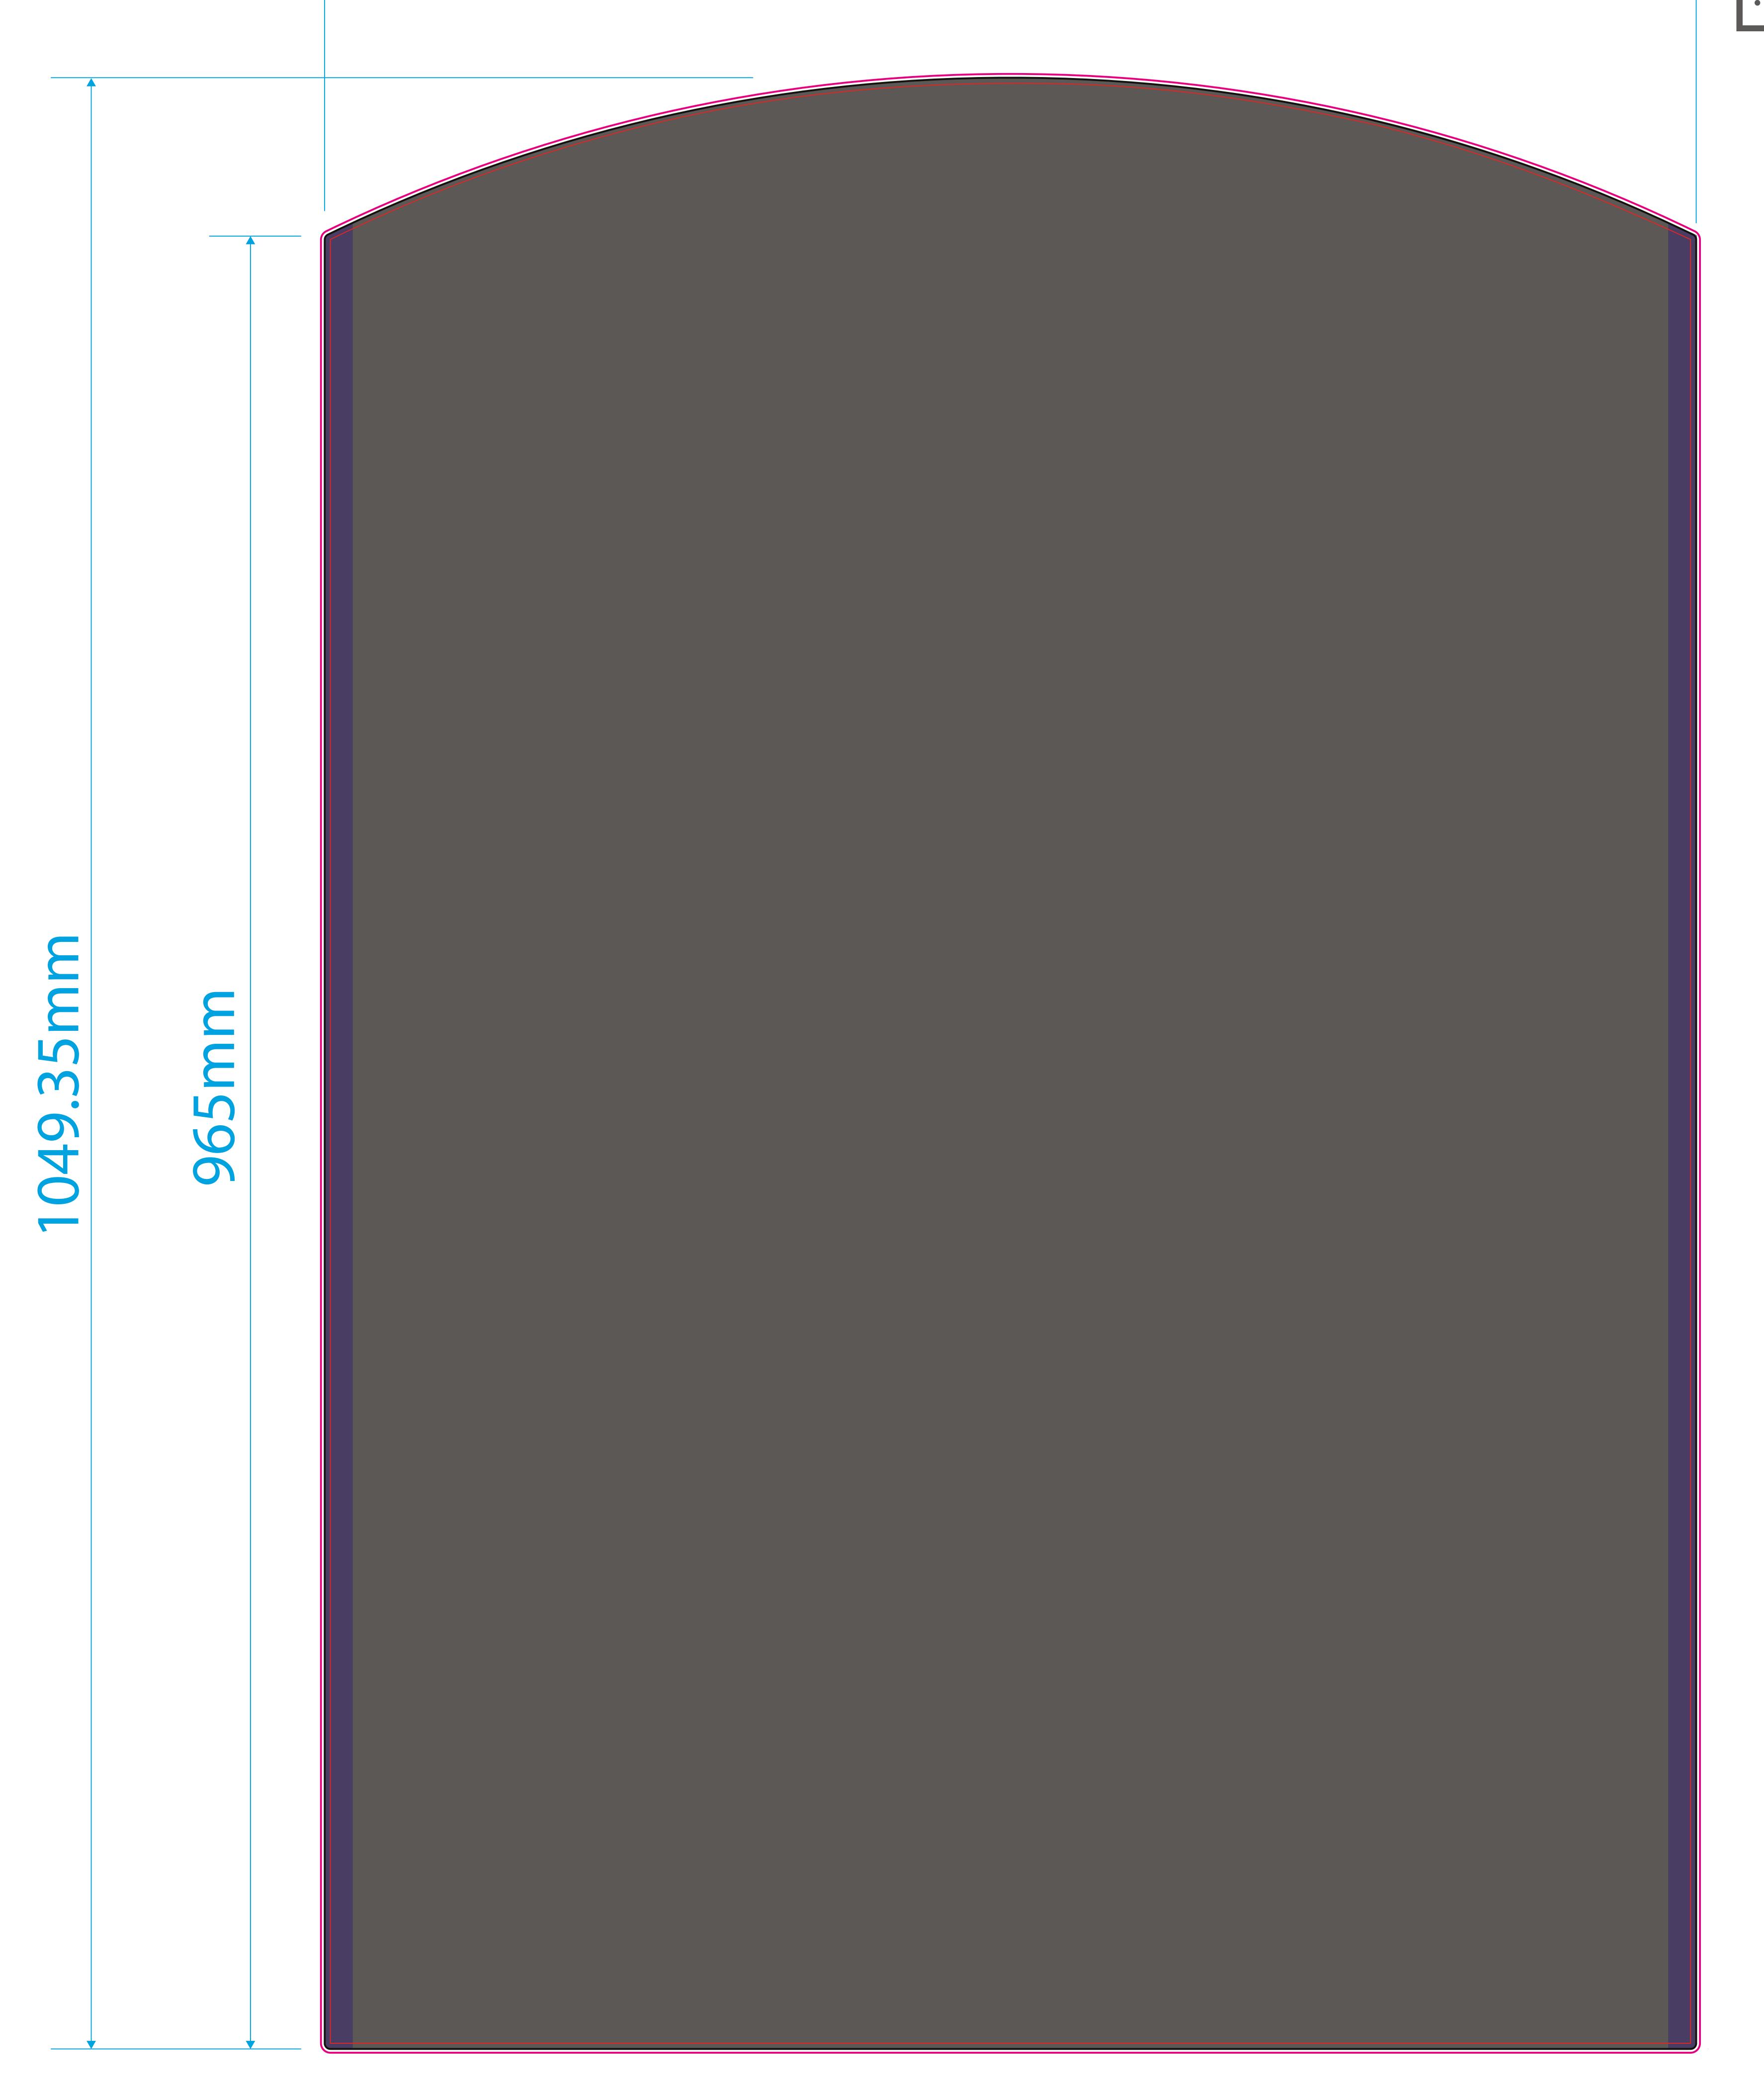

## Large Premier A-Board With HPL Panel Artwork Template

730mm

Artwork guidelines - PLEASE READ

Must be supplied in CMYK.

• Embed all images.

All fonts must be converted to outlines.

• Resolution must be **300dpi**.

## Artwork guidelines - PLEASE READ

—— The **Black** keyline = Finished cut size of the product before assembly.

— The Pink keyline = Your background must extend to this line.

— The **Red** keyline = Screen print maximum coverage area.

The **Purple** block = This area is hidden once the product is assembled.