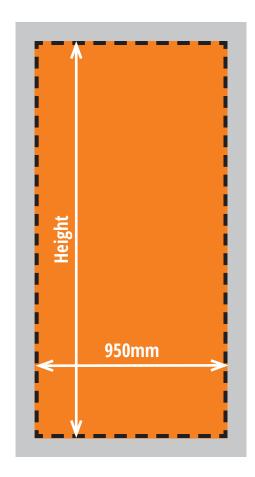

# Centro 2 Straight (950mm wide) - Graphic Specification

### 2.0m High

- Image print size (inc bleed area) 2010mm(h) x 970mm(w) (10mm bleed on all 4 sides)
- Finished trimmed print size 1990mm(h) x 950mm(w)
  - Visible graphic area 1990mm(h) x 950mm(w)

## 2.265m High

- Image print size (inc bleed area) 2275mm(h) x 970mm(w) (10mm bleed on all 4 sides)
- Finished trimmed print size 2255mm(h) x 950mm(w)
- Visible graphic area 2255mm(h) x 950mm(w)

## 2.5m High

- Image print size (inc bleed area) 2495mm(h) x 970mm(w) (10mm bleed on all 4 sides)
- Finished trimmed print size 2475mm(h) x 950mm(w)
- Visible graphic area 2475mm(h) x 950mm(w)

# 3.0m High

- Image print size (inc bleed area) 3005mm(h) x 970mm(w) (10mm bleed on all 4 sides)
- Finished trimmed print size 2985mm(h) x 950mm(w)
- Visible graphic area 2985mm(h) x 950mm(w)