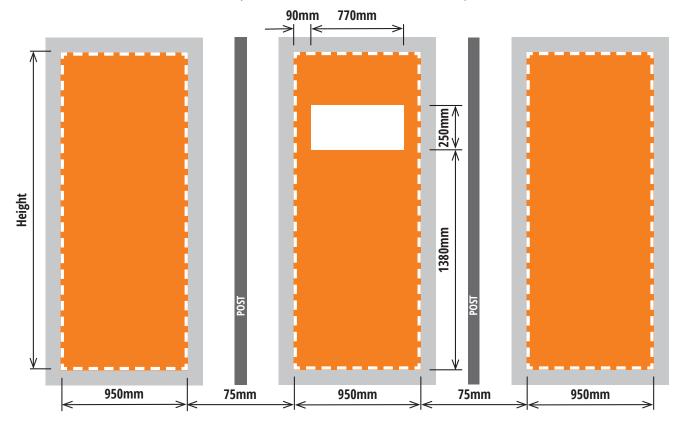

# Centro Multimedia - Kit 4 (for 33" to 42" screen) - Graphic Specification TILED IMAGE

- Image print size (inc bleed area) 2010mm(h) x 970mm(w) - x3 (10mm bleed on all 4 sides)
- Finished trimmed print size
  1990mm(h) x 950mm(w) x3
- Visible graphic area 1990mm(h) x 950mm(w) - x3

### 2.5m High

- Image print size (inc bleed area) 2495mm(h) x 970mm(w) - x3 (10mm bleed on all 4 sides)
- Finished trimmed print size 2475mm(h) x 950mm(w) x3
  - Visible graphic area 2475mm(h) x 950mm(w) - x3

# 2.265m High

- Image print size (inc bleed area) 2275mm(h) x 970mm(w) - x3 (10mm bleed on all 4 sides)
- Finished trimmed print size 2255mm(h) x 950mm(w) x3
  - Visible graphic area 2255mm(h) x 950mm(w) - x3

## 3.0m High

- Image print size (inc bleed area) 3005mm(h) x 970mm(w) - x3 (10mm bleed on all 4 sides)
- Finished trimmed print size 2985mm(h) x 950mm(w) x3
  - Visible graphic area 2985mm(h) x 950mm(w) - x3