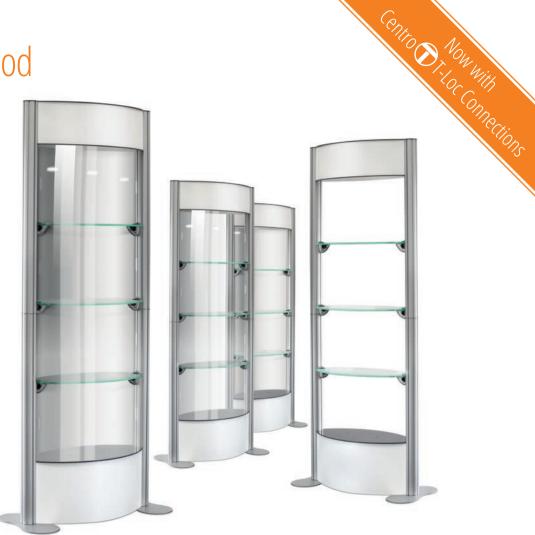

**Centro** Display Pod

Assembly Instructions

Affix posts (with two brackets) to lower posts by positioning female end centrally over male fitting (C), and rotate until assembly drops into position, continue rotating clockwise through 90° to secure (D). Ensure that all shelf brackets are aligned on one side of the posts (as shown right).