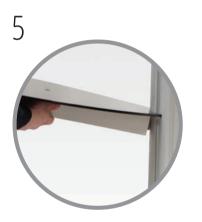

Ensure shelf brackets are in their open position by loosening screw in underside. Slide shelf between jaws of bracket and using scribed lines, ensure shelf is positioned centrally. Tighten screws in brackets to securely clamp shelf. Repeat for remaining two shelves.