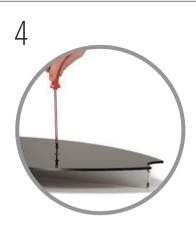

Pre-assemble the two black acrylic shelves to 616mm profiles by aligning the predrilled holes, inserting 4 off countersunk self-tapping screws, and tightening with cross-head screwdriver supplied to secure.