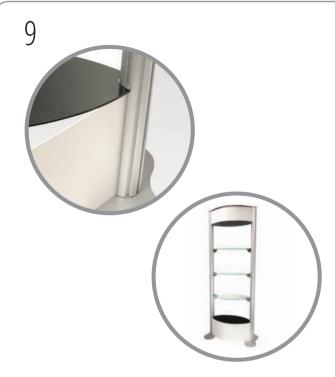

Insert one end of the foamex base panel into angled channel of post, arc panel so opposite end is inserted into corresponding post channel. Graphic should follow similar curvature to black acrylic shelf. Repeat process for remaining base and foamex header graphic panels on the front and back of the Display Pod.