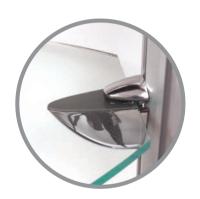

Ensure shelf brackets are in their open position by loosening screw in underside. Slide shelf between jaws of bracket and using scribed lines, ensure shelf is positioned centrally. Tighten screws in brackets to securely clamp shelf. Repeat for remaining two shelves.