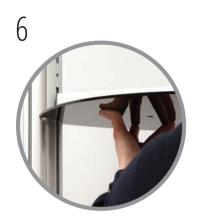

Insert one end of the foamex base panel into angled channel of post, arc panel so opposite end is inserted into corresponding post channel. Graphic should follow similar curvature to black acrylic shelf. Repeat process for remaining base and foamex header graphic panels on the front and back of the Display Pod.