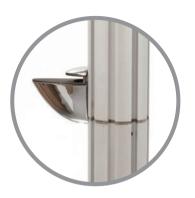

Ensure shelf brackets are in their open position by loosening screw in underside. Slide shelf between jaws of bracket and using scribed lines, ensure shelf is positioned centrally. Tighten screws in brackets to securely clamp shelf. Repeat for remaining two shelves.