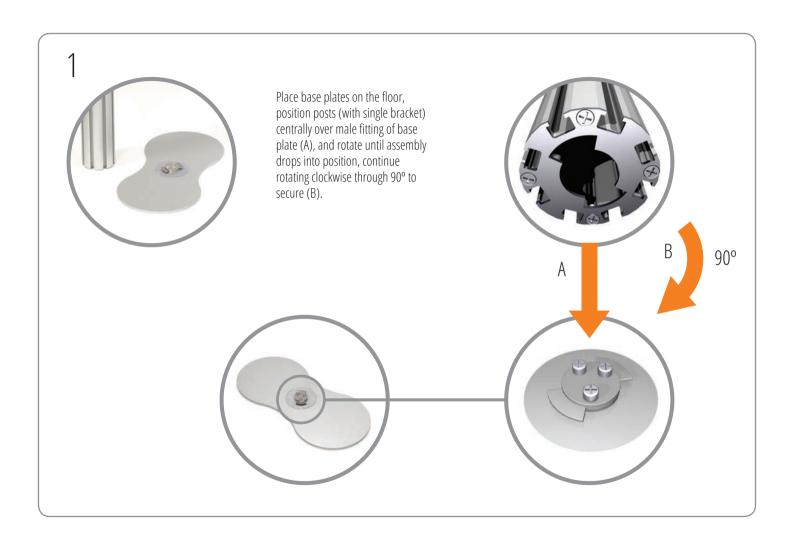

Position post assemblies facing one another with aligned shelf brackets inwards. Connect post assemblies by attaching one of the straight 616mm profiles to the bottom, parallel to the shelf brackets. Slot clamps of profile into post channels and close T-Loc lever to secure.