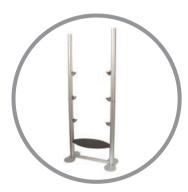

**Centro** Display Pod

Assembly Instructions

Affix posts (with two brackets) to lower posts by positioning female end centrally over male fitting (C), and rotate until assembly drops into position, continue rotating clockwise through 90° to secure (D). Ensure that all shelf brackets are aligned on one side of the posts (as shown right).

Ensure shelf brackets are in their open position by loosening screw in underside. Slide shelf between jaws of bracket and using scribed lines, ensure shelf is positioned centrally. Tighten screws in brackets to securely clamp shelf. Repeat for remaining two shelves.