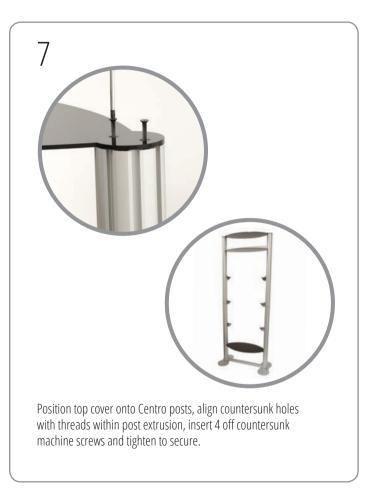

Insert one end of the foamex base panel into angled channel of post, arc panel so opposite end is inserted into corresponding post channel. Graphic should follow similar curvature to black acrylic shelf. Repeat process for remaining base and foamex header graphic panels on the front and back of the Display Pod.