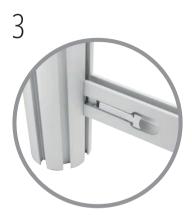

Position post assemblies facing one another with aligned shelf brackets inwards. Connect post assemblies by attaching one of the straight 616mm profiles to the bottom, parallel to the shelf brackets. Slot clamps of profile into post channels and close T-Loc lever to secure.

With the black acrylic uppermost, slide first assembly into the same post channels as the bottom profile, until the T-Loc clamps rest on the pre-installed locator bars of the bottom posts. Close T-Loc levers in ends of profile to secure in position.

Ensuring the black acrylic is lowermost, slide and raise second assembly into the same post channels as the previous enclosure until the T-Loc clamps come into contact with the bottom of the pre-installed locator bars of the upper posts. Close T-Loc levers to secure in position.