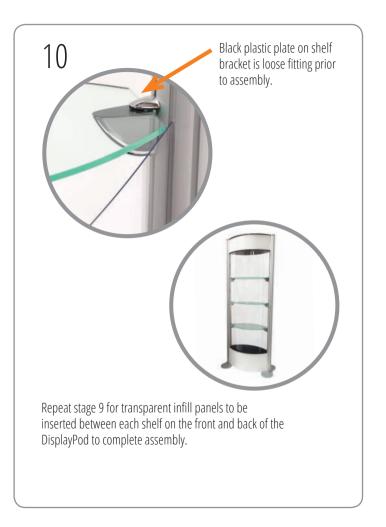

Ensure shelf brackets are in their open position by loosening screw in underside. Slide shelf between jaws of bracket and using scribed lines, ensure shelf is positioned centrally. Tighten screws in brackets to securely clamp shelf. Repeat for remaining two shelves.

Insert one end of the foamex base panel into angled channel of post, arc panel so opposite end is inserted into corresponding post channel. Graphic should follow similar curvature to black acrylic shelf. Repeat process for remaining base and foamex header graphic panels on the front and back of the Display Pod.