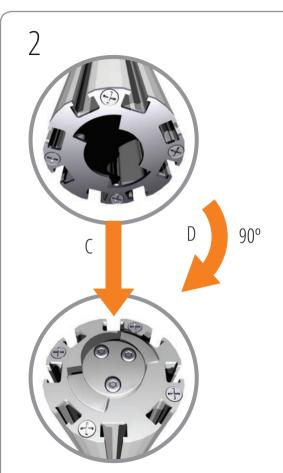

**Centro** Display Pod

Assembly Instructions

Affix posts (with two brackets) to lower posts by positioning female end centrally over male fitting (C), and rotate until assembly drops into position, continue rotating clockwise through 90° to secure (D). Ensure that all shelf brackets are aligned on one side of the posts (as shown right).