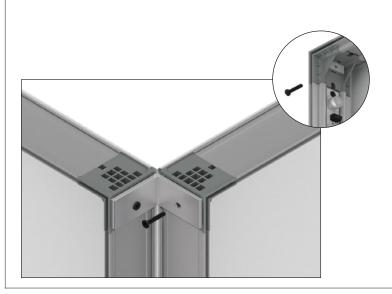

## **DNA CONNECTION 90° - OVERLAPPED**

**Step 1:** Install the connector on the bottom by using the 90° brackets. Place the rubber gasket between the bracket and the corner of the stand. Install the screw into the center hole of the bottom corner piece.

**Step 3:** Repeat Step 1 on opposite side of connectors.

**Step 4:** Complete install of connectors by pushing the DNA Panel into place and instaling screws top and bottom.