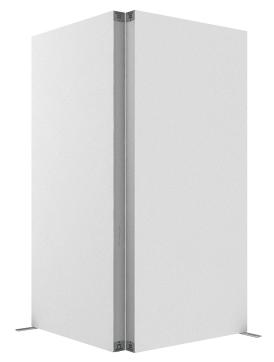

## **DNA CONNECTION 90° - OVERLAPPED**

**Step 1:** Install the connector on the bottom by using the 90° brackets. Place the rubber gasket between the bracket and the corner of the stand. Install the screw into the center hole of the bottom corner piece.

**Step 3:** Repeat Step 1 on opposite side of connectors.

**Step 4:** Complete install of connectors by pushing the DNA Panel into place and instaling screws top and bottom.