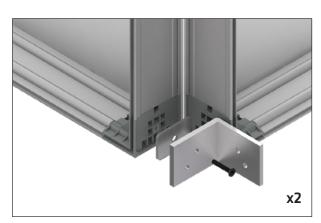

## **DNA CONNECTION 90° - EDGE TO EDGE**

**Step 1:** Install the connector on the bottom by using the 90° brackets. Place the rubber gasket between the bracket and the corner of the stand. Install the screw into the center hole of the bottom corner piece.

**Step 2:** Repeat Step 1 on opposite side of connector.

**Step 3:** Repeat Step 1 and 2 at top of display stand.