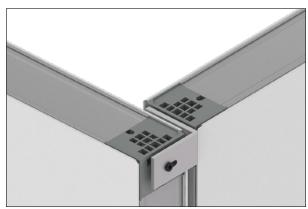

## **DNA CONNECTION 90° - OVERLAPPED**

**Step 1:** Install the connector on the bottom by using the 90° brackets. Place the rubber gasket between the bracket and the corner of the stand. Install the screw into the center hole of the bottom corner piece.

**Step 3:** Repeat Step 1 on opposite side of connectors.

**Step 4:** Complete install of connectors by pushing the DNA Panel into place and instaling screws top and bottom.