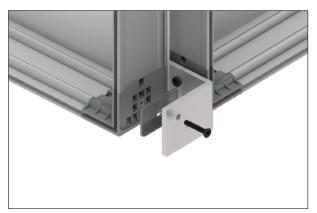

## **DNA CONNECTION 90° - OVERLAPPED**

**Step 1:** Install the connector on the bottom by using the 90° brackets. Place the rubber gasket between the bracket and the corner of the stand. Install the screw into the center hole of the bottom corner piece.

**Step 3:** Repeat Step 1 on opposite side of connectors.

**Step 4:** Complete install of connectors by pushing the DNA Panel into place and instaling screws top and bottom.