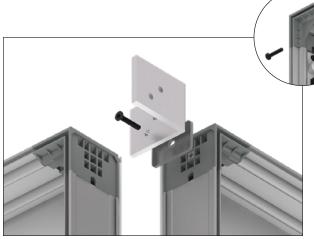

## **DNA CONNECTION 90° - EDGE TO EDGE**

**Step 1:** Install the connector on the bottom by using the 90° brackets. Place the rubber gasket between the bracket and the corner of the stand. Install the screw into the center hole of the bottom corner piece.

**Step 2:** Repeat Step 1 on opposite side of connector.

**Step 3:** Repeat Step 1 and 2 at top of display stand.