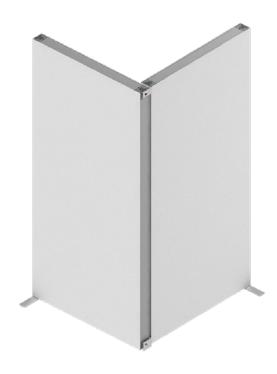

## Set Up Instructions

## **DNA CONNECTION 90° - OVERLAPPED**

**Step 1:** Install the connector on the bottom by using the 90° brackets. Place the rubber gasket between the bracket and the corner of the stand. Install the screw into the center hole of the bottom corner piece.

**Step 3:** Repeat Step 1 on opposite side of connectors.

**Step 4:** Complete install of connectors by pushing the DNA Panel into place and instaling screws top and bottom.