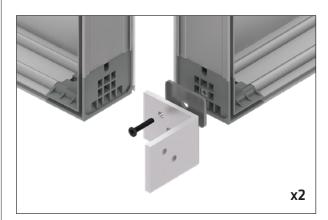

## **DNA CONNECTION 90° - EDGE TO EDGE**

**Step 1:** Install the connector on the bottom by using the 90° brackets. Place the rubber gasket between the bracket and the corner of the stand. Install the screw into the center hole of the bottom corner piece.

**Step 2:** Repeat Step 1 on opposite side of connector.

**Step 3:** Repeat Step 1 and 2 at top of display stand.