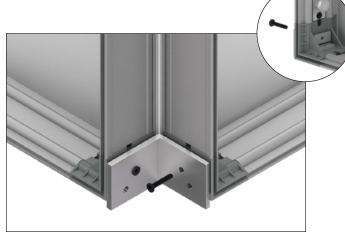

## **DNA CONNECTION 90° - EDGE TO EDGE**

**Step 1:** Install the connector on the bottom by using the 90° brackets. Place the rubber gasket between the bracket and the corner of the stand. Install the screw into the center hole of the bottom corner piece.

**Step 2:** Repeat Step 1 on opposite side of connector.

**Step 3:** Repeat Step 1 and 2 at top of display stand.