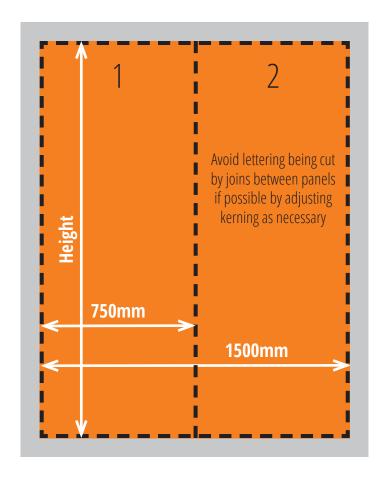

# Centro 2 Straight (1500mm wide) - Graphic Specification

## 2.0m High

- Image print size (inc bleed area) 2010mm(h) x 1520mm(w) (10mm bleed on all 4 sides)
- Finished trimmed print size 1990mm(h) x 1500mm(w) (2 panels 750mm wide)
- Visible graphic area 1990mm(h) x 1500mm(w)

### 2.265m High

- Image print size (inc bleed area) 2275mm(h) x 1520mm(w) (10mm bleed on all 4 sides)
- Finished trimmed print size
  2255mm(h) x 1500mm(w)
  (2 panels 750mm wide)
- Visible graphic area 2255mm(h) x 1500mm(w)

### 2.5m High

- Image print size (inc bleed area) 2495mm(h) x 1520mm(w) (10mm bleed on all 4 sides)
- Finished trimmed print size 2475mm(h) x 1500mm(w) (2 panels 750mm wide)
- Visible graphic area 2475mm(h) x 1500mm(w)

## 3.0m High

- Image print size (inc bleed area) 3005mm(h) x 1520mm(w) (10mm bleed on all 4 sides)
- Finished trimmed print size 2985mm(h) x 1500mm(w) (2 panels 750mm wide)
- Visible graphic area 2985mm(h) x 1500mm(w)