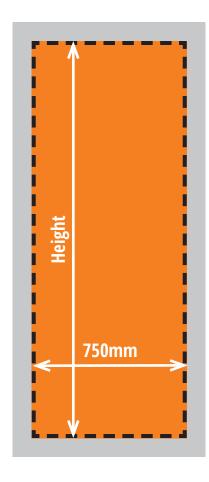

# Centro 2 Straight (750mm wide) - Graphic Specification

## 2.0m High

- Image print size (inc bleed area) 2010mm(h) x 770mm(w) (10mm bleed on all 4 sides)
- Finished trimmed print size 1990mm(h) x 750mm(w)
  - Visible graphic area 1990mm(h) x 750mm(w)

## 2.265m High

- Image print size (inc bleed area) 2275mm(h) x 770mm(w) (10mm bleed on all 4 sides)
- Finished trimmed print size 2255mm(h) x 750mm(w)
- Visible graphic area 2255mm(h) x 750mm(w)

# 2.5m High

- Image print size (inc bleed area) 2495mm(h) x 770mm(w) (10mm bleed on all 4 sides)
- Finished trimmed print size 2475mm(h) x 750mm(w)
- Visible graphic area 2475mm(h) x 750mm(w)

## 3.0m High

- Image print size (inc bleed area) 3005mm(h) x 770mm(w) (10mm bleed on all 4 sides)
- Finished trimmed print size 2985mm(h) x 750mm(w)
- Visible graphic area 2985mm(h) x 750mm(w)